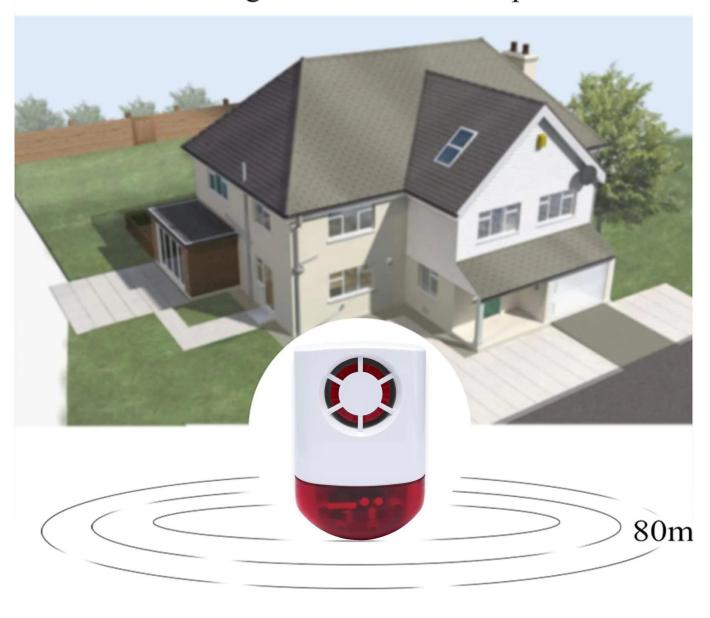

# Transmitting distance ≤80 M in open area









### Our Service

- 1, Any inquires will be replied within 24 hours
- 2, Professional manufacturer and supplier, Welcome to visit our website and our factory
- 3, OEM/ODM Available
- 4, High quality, fashin desing, reasonable & competitive price, fast lead time
- 5, After-sale Service :
- 1), All products will have been strictly quality checked in house before packing
- 2), All products will be well packed before shipping
- 3), All our products have 2-3 year warranty if the damage is not caused by human

- 6, Faster delivery : Around 1~ 5 days for sample order, 7~30 days for bulk order
- 7, Payment: You can pay for the order via: T/T, Western Union, Paypal, Ali trade assurance
- 8, Shipping: We have strong cooperation with DHL, FEDEX, TNT, UPS, EMS, Forwarder by SEA and By AIR, You