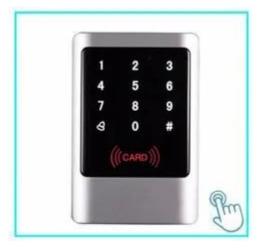

#### Outswinging Waterproof Door RFID Access Control System with Keypad ID Card for Card Access System

Access control is focussed on controlling who has access, e.g. to an office or facility. This is typically achieved by restricting access by certain types of groups or access levels. With access control visitors, employees, executives, freelancers or employees can easily and securely access.

#### Features:

- > Metal case, backlit keypad
- > Waterproof, conforms to IP66
- > One relay, 1000 users (990 Normal Users + 10 Visitor Users)
- > 3 access modes: Card, PIN, Card + PIN
- > Card type: 125KHz EM card
- > PIN length: 4~6 digits
- > Anti-tamper alarm
- > With Doorbell for visitors
- > Remote Control for optional

With 2pcs Remote Control for optional

Backlit Keypad Multi-color LED status display Doorbell for the visitors

Waterproof, conforms to IP66

Anti-Tamper Alarm