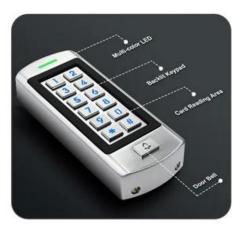

#### Features:

- > Metal case, backlit keypad
- > Waterproof, conforms to IP66
- > One relay, 1000 users (990 Normal Users + 10 Visitor Users)
- > 3 access modes: Card, PIN, Card + PIN
- > Card type: 125KHz EM card
- > PIN length: 4~6 digits
- > Anti-tamper alarm
- > With Doorbell for visitors
- > Remote Control for optional

With 2pcs Remote Control for optional

Backlit Keypad Multi-color LED status display Doorbell for the visitors

Waterproof, conforms to IP66

Anti-Tamper Alarm