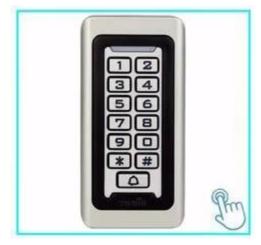

#### Outswinging Waterproof Door RFID Access Control System with Keypad ID Card for Card Access System

Access control is focussed on controlling who has access, e.g. to an office or facility. This is typically achieved by restricting access by certain types of groups or access levels. With access control visitors, employees, executives, freelancers or employees can easily and securely access.

#### Features:

- > Metal case, backlit keypad
- > Waterproof, conforms to IP66
- > One relay, 1000 users (990 Normal Users + 10 Visitor Users)
- > 3 access modes: Card, PIN, Card + PIN
- > Card type: 125KHz EM card
- > PIN length: 4~6 digits
- > Anti-tamper alarm
- > With Doorbell for visitors
- > Remote Control for optional

With 2pcs Remote Control for optional

Backlit Keypad Multi-color LED status display Doorbell for the visitors

Waterproof, conforms to IP66

Anti-Tamper Alarm