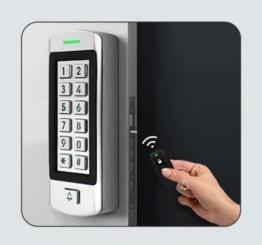

#### Outswinging Waterproof Door RFID Access Control System with Keypad ID Card for Card Access System

Access control is focussed on controlling who has access, e.g. to an office or facility. This is typically achieved by restricting access by certain types of groups or access levels. With access control visitors, employees, executives, freelancers or employees can easily and securely access.

#### Features:

- > Metal case, backlit keypad
- > Waterproof, conforms to IP66
- > One relay, 1000 users (990 Normal Users + 10 Visitor Users)
- > 3 access modes: Card, PIN, Card + PIN
- > Card type: 125KHz EM card
- > PIN length: 4~6 digits
- > Anti-tamper alarm
- > With Doorbell for visitors
- > Remote Control for optional

With 2pcs Remote Control for optional

Backlit Keypad Multi-color LED status display Doorbell for the visitors

Waterproof, conforms to IP66

Anti-Tamper Alarm