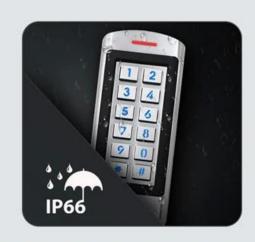

#### Features:

- > Metal case, backlit keypad
- > Waterproof, conforms to IP66
- > One relay, 1000 users (990 Normal Users + 10 Visitor Users)
- > 3 access modes: Card, PIN, Card + PIN
- > Card type: 125KHz EM card
- > PIN length: 4~6 digits
- > Anti-tamper alarm
- > With Doorbell for visitors
- > Remote Control for optional

With 2pcs Remote Control for optional

Backlit Keypad Multi-color LED status display Doorbell for the visitors

Waterproof, conforms to IP66

Anti-Tamper Alarm