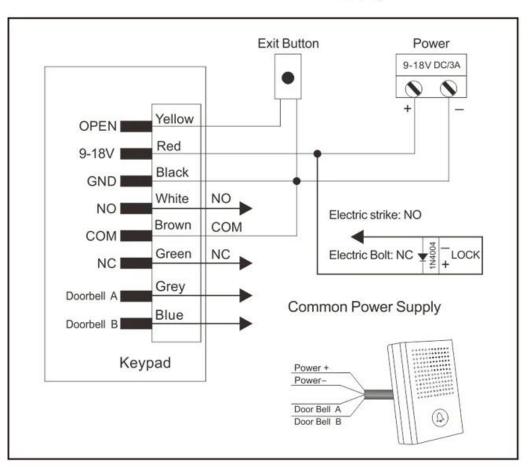

3 access modes: Card, PIN, Card + PIN
- > Card type: 125KHz EM card
- > PIN length: 4~6 digits
- > Anti-tamper alarm
- > With Doorbell for visitors
- > Remote Control for optional

CabkHyphedustryStandardProximityCardWP66r p r o f d e g r e e

USardaphENSý99NormalUsers+1VisitorUsers)

9) P & & & D C n g V o l t g e **k** ∂ k o u t o l t a g e

Santa i celectricity Armoutput

t i m е C a fo d m e a d d i s t a n c e

A fan bîce fa t e m p e r a t u r e Đ ð ð s O fa e n i s ta b h e )

₽V lechgCohnektEsintButton , E x t e r n a l A l a r m , E x t e r n a l r a d e r



1 Relay,1000 Users (990 normal users + 10 visitor users)

With 2pcs Remote Control for optional

Backlit Keypad Multi-color LED status display Doorbell for the visitors





Waterproof, conforms to IP66

Anti-Tamper Alarm





## **Commmon Power Supply**

## Special Power Supply





We are Professional Access Control Manufacturer, We have Full System for Access Control Product as below:







## ACM223

Touch Keypad RFID & Keypad Access Control , 125Khz EM 1000/4000 USer capacity

## ACM209-NW

Keypad Metal RFID Single door AccessControl (Non-waterproof), 125Khz EM

## ACM208

Waterproof RFID Single door Access Control and Reader







## ACM210

Metal RFID Single door Access Control (Non-waterproof)

## ACM225

Touch Keypad RFID Access Control,125Khz EM, Can connnect wiegand reader

### ACM211B

Touch Keypad Metal case Waterproof

## **Our Service**

- 1, Any inquires will be replied within 24 hours
- 2, Professional manufacturer and supplier, Welcome to visit our website and our factory
- 3, OEM/ODM Avail