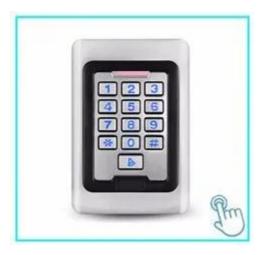

#### Outswinging Waterproof Door RFID Access Control System with Keypad ID Card for Card Access System

Access control is focussed on controlling who has access, e.g. to an office or facility. This is typically achieved by restricting access by certain types of groups or access levels. With access control visitors, employees, executives, freelancers or employees can easily and securely access.

#### Features:

- > Metal case, backlit keypad
- > Waterproof, conforms to IP66
- > One relay, 1000 users (990 Normal Users + 10 Visitor Users)
- > 3 access modes: Card, PIN, Card + PIN
- > Card type: 125KHz EM card
- > PIN length: 4~6 digits
- > Anti-tamper alarm
- > With Doorbell for visitors
- > Remote Control for optional

With 2pcs Remote Control for optional

Backlit Keypad Multi-color LED status display Doorbell for the visitors

Waterproof, conforms to IP66

Anti-Tamper Alarm