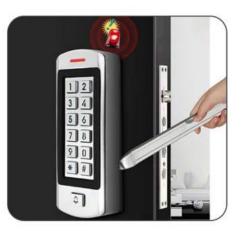

#### Outswinging Waterproof Door RFID Access Control System with Keypad ID Card for Card Access System

Access control is focussed on controlling who has access, e.g. to an office or facility. This is typically achieved by restricting access by certain types of groups or access levels. With access control visitors, employees, executives, freelancers or employees can easily and securely access.

#### Features:

- > Metal case, backlit keypad
- > Waterproof, conforms to IP66
- > One relay, 1000 users (990 Normal Users + 10 Visitor Users)
- > 3 access modes: Card, PIN, Card + PIN
- > Card type: 125KHz EM card
- > PIN length: 4~6 digits
- > Anti-tamper alarm
- > With Doorbell for visitors
- > Remote Control for optional