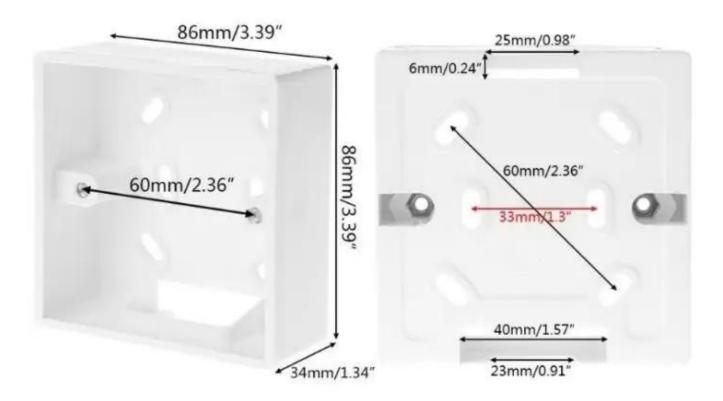

No touch Door Realese Exit Button

K2B: 86 \* 86mm

No touch Door Realese Exit Sensor

K9A: 115 \* 40mm

Door release button, (stainless steel,

NO / NC) K5B: 86 \* 86mm

Door release button, (steel, aluminum, NO), K4B: 86 \* 86mm High quality Kirsite made of stainless steel. K14B: 86 \* 86mm