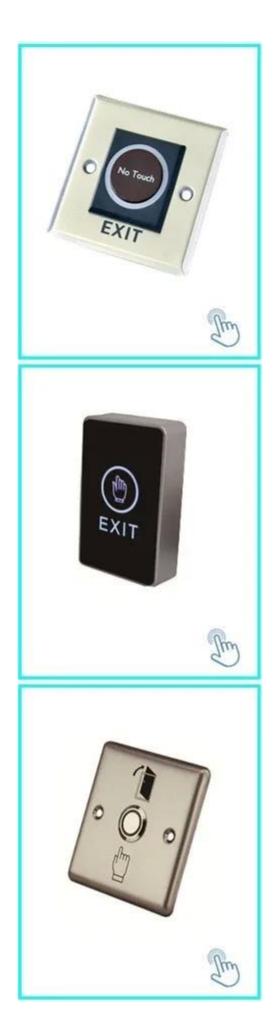

# Yours may need

We can supply many kinds of door switches. Touch, No touch, glass break, key switch. Click on the photo above to find more details. Or do not hesitate to send us a request to ask for the price list.

No touch Door Realese Exit Button

K2B: 86 \* 86mm

No touch Door Realese Exit Sensor

K9A: 115 \* 40mm

Door release button, (stainless steel,

NO / NC) K5B: 86 \* 86mm

Door release button, (steel, aluminum, NO), K4B: 86 \* 86mm High quality Kirsite made of stainless steel. K14B: 86 \* 86mm