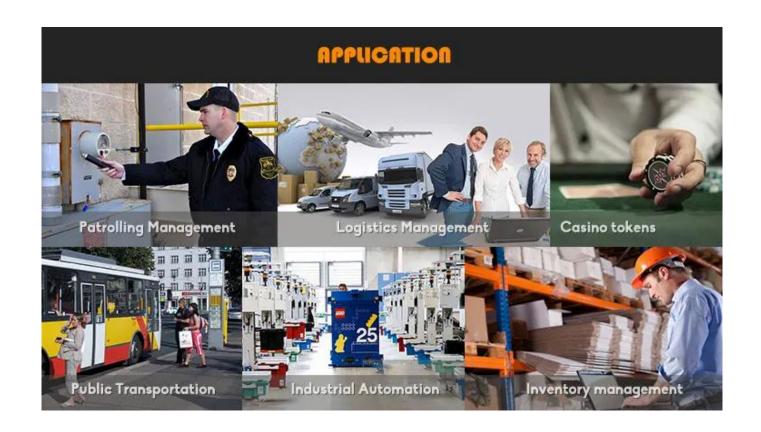

### **RFID NFC Sticker Applications**

Widely used in Miro Mobile Payment, NFC Business Card, Promotion Advertisement, NFC Poster, NFC access control of E-Ticket; NFC App starting; NFC Wifi, NFC Bluetooth starting etc.