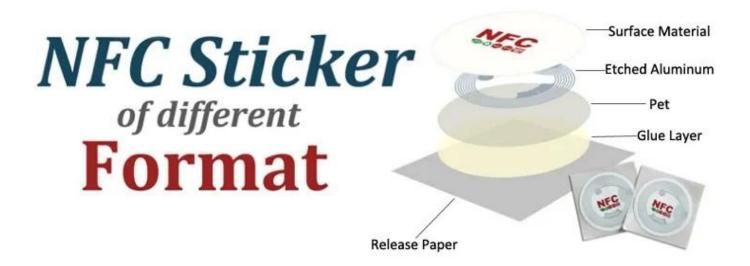

# **Product Description**

More Images of RFID NFC Sticker Label

White RFID Sticker Label 30MM Round

### White RFID Sticker Label 30MM Round