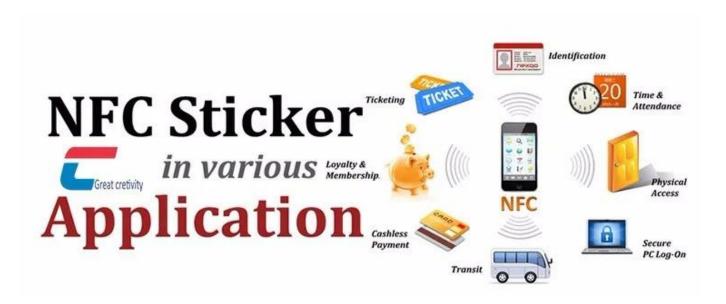

### **RFID NFC Sticker Applications**

Widely used in Miro Mobile Payment, NFC Business Card, Promotion Advertisement, NFC Poster, NFC access control of E-Ticket; NFC App starting; NFC Wifi, NFC Bluetooth starting etc.