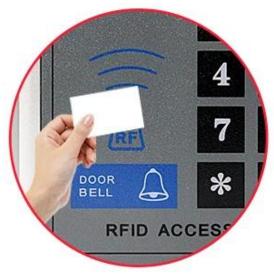

> Card Reading Distance: 5~15cm

> Voltage: 12VDC

C <u>a</u> Б k h **X** þ 6 a r d 0 Ð е d M B id a