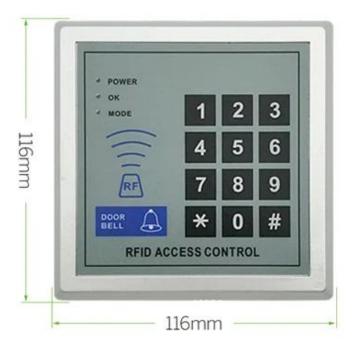

# Plastic Access Control Keypad Standalone Access Controller Support RFID Card And Pin Code

> Card type: EM Card

> Access Control Keypad Containing 800 users

> 800 cards, a 'Personal PIN' goes alone with each card

> Card Reading Distance: 5~15cm

> Voltage: 12VDC

C <u>a</u> Б k h **X** þ 6 a r d 0 Ð е d M B id a

# Dimensions(mm)

Induction zone

Pincode keypad

We are Professional Access Control Manufacturer, We have Full System for Access Control Product as below: