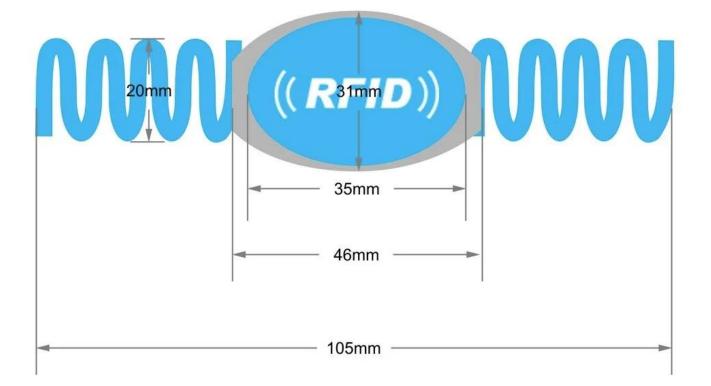

#### **OEM SIZE LOGO CHIP**

1. Size can be customized as you require.

2.Logo can be accepted.

3.125KHZ,13.56MHZ,868Mhz-915Mhz different frequency to choose,such as TK4100,F08,Alien 3 chip and etc.

RFID Pocket Wristband (Bracelet) is a new way to pay without a plastic card . It can enhance and expand your contactless offering by targeting new customer segments, such as young people and sports fans, and capitalizing on business opportunities in emerging sectors including stadiums and corporate events.