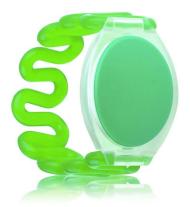

#### Plastic company custom colorful wristband printing promotional fashion sauna lock bracelet china wristband

 $1. \ It is widely used for company time attendance ,$ door access

control, staff or membership management.

2 .Each wristband with a global unique ID number .

- 3 .Soft silicone material different size can choose
- 4.Custom logo and design

| Р                |
|------------------|
| a                |
| P                |
| a                |
| m                |
| d                |
| tı               |
| e                |
| t                |
| Ð                |
| e                |
| \$               |
| a                |
| m                |
| ė                |
| þ                |
| e                |
| ŕ                |
| 0                |
| n                |
| М                |
| a                |
| t<br>B<br>S<br>1 |
| Ê                |
| Ę                |
| 1                |
| a                |
| 1                |

Doloa firequiler

R e d , g r e e n , g r y b l a c k , pur pleCydebrow, blue , p i n k , o r a n g e o r c u s t o m C i s to m TCKA4120 F reventendo y T / T , we s t e a y m a n o n , P a y p a l

#### **OEM SIZE LOGO CHIP**

1. Size can be customized as you require.

2.Logo can be accepted.

3.125KHZ,13.56MHZ,868Mhz-915Mhz different frequency to choose,such as TK4100,F08,Alien 3 chip and etc.

RFID Pocket Wristband (Bracelet) is a new way to pay without a plastic card . It can enhance and expand your contactless offering by targeting new customer segments, such as young people and sports fans, and capitalizing on business opportunities in emerging sectors including stadiums and corporate events.