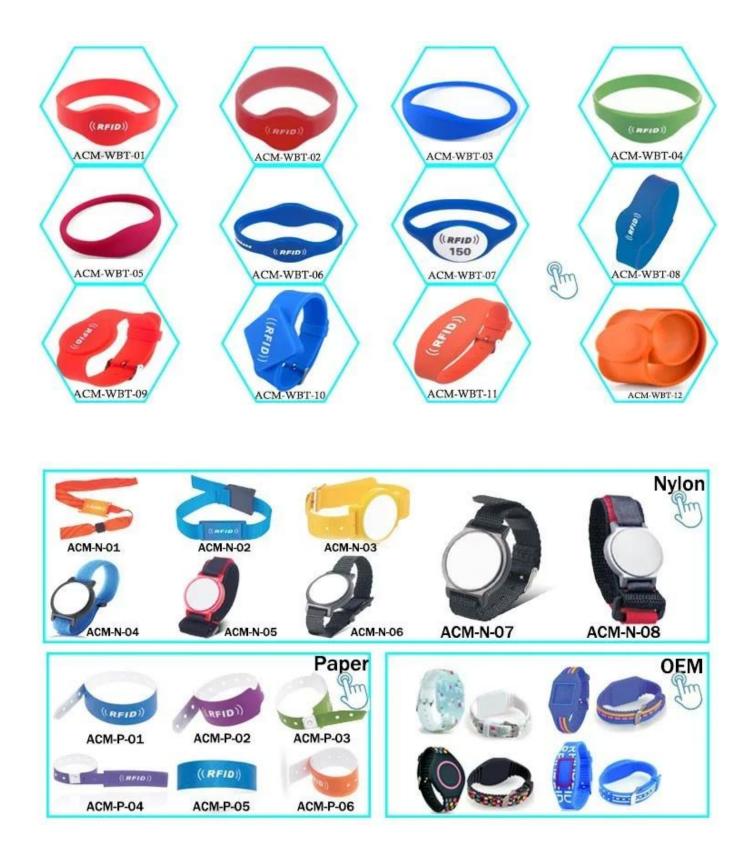

## More Style

We have many kinds of style for wristband, silicone material or PVC material or Nylon material for choosing.All of it can do 125khz, 13.56mhz and 860-960mhz .

The pricture below are our style for you to choose, and we can customize as you request.