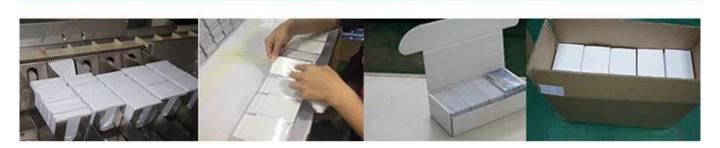

## Packing & Delivery

### Packing

with or without polybag separate package 200pcs/ box, 180pcs/bag, 150pcs/bag 25boxes/carton, 16boxes/carton, 6boxes/carton or as required