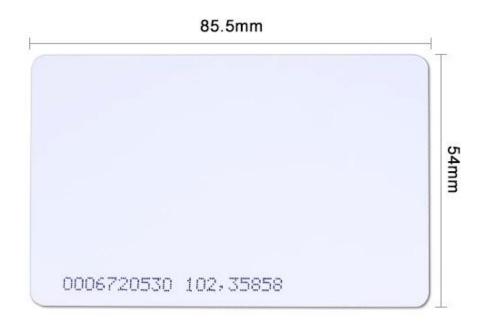

### Standard Card Size

## **Specification:**

| Item                      | Plastic pvc smart vip card                                                                    |                     |  |  |
|---------------------------|-----------------------------------------------------------------------------------------------|---------------------|--|--|
| Size                      | 85.5*54*0.86mm or custom                                                                      |                     |  |  |
| Thickness                 | 0.8mm without film, 086mm with film, others available(0.9-1.0mm above 1.00mm)                 |                     |  |  |
| Printing                  | Offset printing as supplied artwork                                                           |                     |  |  |
| Frequency                 | LF/HF/UHF 125Khz, 13.56Mhz, 860-915Mhz                                                        |                     |  |  |
| Chip                      | TK4100 , EM4200                                                                               |                     |  |  |
| Surface Finishing         | Glossy, Matt or Frosted                                                                       |                     |  |  |
| Material                  | PVC/PET/ABS/Transparent                                                                       |                     |  |  |
|                           | On request                                                                                    |                     |  |  |
|                           | 125Khz                                                                                        | ТК4100, Т5577       |  |  |
| Augilable Chine           |                                                                                               | EM4305, EM4200, etc |  |  |
| Available Chips           | 13.56Mhz Most ISO14443A chips available                                                       |                     |  |  |
|                           | 860~960MhzMost ISO18000-6C chips available                                                    |                     |  |  |
| Printing                  | CMYK Offset Printing, Digital printing, Silk screen printing, etc                             |                     |  |  |
| Craft                     | Barcode, QR Code, Serial Number, URL Encoded, etc                                             |                     |  |  |
| Opitons on card           | Magnetic stripe:Loco 300oe/ Hico 2750oe, 3500oe, 4000oe                                       |                     |  |  |
|                           | Numbering:Jet dot/ Jet printing/ Laser engrave/ embossing                                     |                     |  |  |
|                           | Barcode printing:13/ 39/ 128                                                                  |                     |  |  |
|                           | Signature panel (Grey color/ white color/ transparent)                                        |                     |  |  |
|                           | Embossing                                                                                     |                     |  |  |
|                           | Hole punch                                                                                    |                     |  |  |
| Available Personalization | Size, printing, QR code, gold/silver stamping, numeric elements, barcode, magnetic strip, etc |                     |  |  |
| Application               | Access control, hotel key card, loyalty card, pre-paid card, staff ID card, etc.              |                     |  |  |