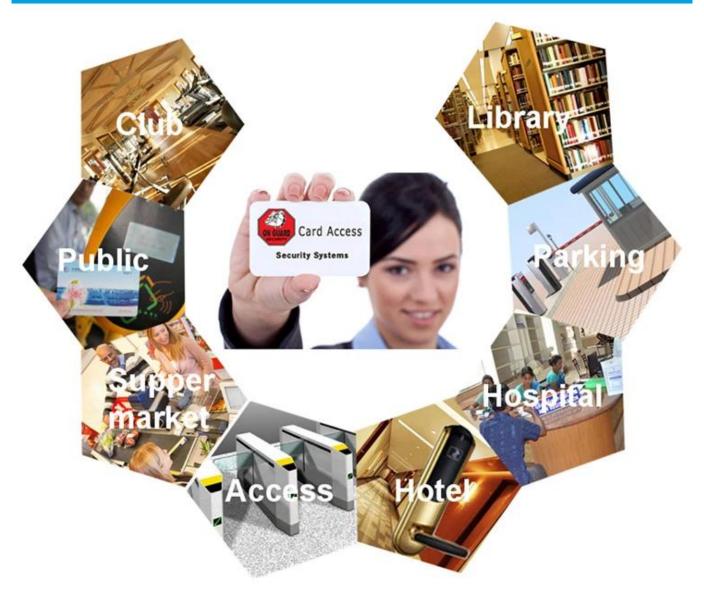

# Application

# Applications:

Widely used in time attendace management, access control Enterprise/school all-in-one card ,intelligent transportation and othe RFID fields. Adopted in business card, medical, custom, membership card etc.