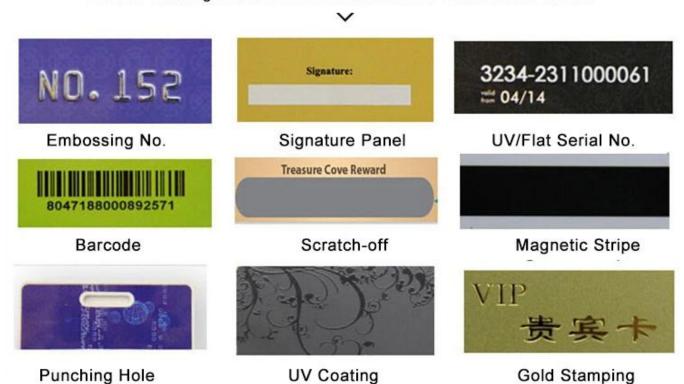

## We are producing different RFID smart card with different artwork.

We are Producing different RFID Smart Card with different code number

**Custom Characteristics** 

Numbering: Inkjet, Laser, Flat, Embossing

**Photo:** AdoptHP Indigo Digital printer, ensure the printing qualtiy, meanwhile print thecard with personalized photos. text.

We are Making kinds of crafit RFID Cards: Access controlCard, Hotel Key card, Business Card. PVC Plastic ID Card. School ID Card.Membership Card. etc□

| Business Card, PVC Plastic ID Card, School ID Card, Membership Card, etc□          |  |  |
|------------------------------------------------------------------------------------|--|--|
| What we have:                                                                      |  |  |
| Laser Printing / Silkscreen Printing Logo / Offset Printing.                       |  |  |
| Magnetic Stripe: 2750oe hico, 4000oe hico, 300oe loco.                             |  |  |
| Punching Hole, Silver/Gold Metallic, UV Logo, Signature Panel.                     |  |  |
| Numbering: Thermal Number, UV Number, Jet Dot Number, Laser Number.                |  |  |
| We can support more:                                                               |  |  |
| Ability to Design different RFID antenna, in different RF protocol, and frequency. |  |  |
| Research and design different encapsulation for special environments.              |  |  |