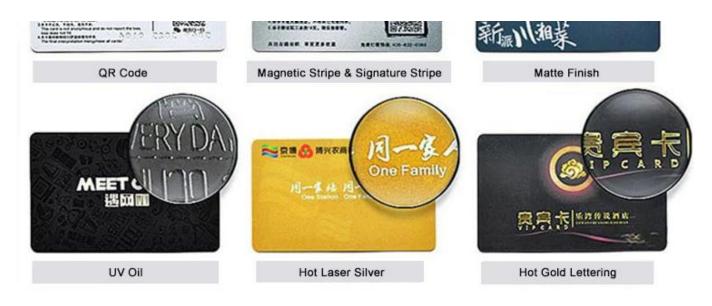

## We are producing different RFID smart card with different artwork.

We are Producing different RFID Smart Card with different code number

**Custom Characteristics** 

Numbering: Inkjet, Laser, Flat, Embossing

**Photo:** AdoptHP Indigo Digital printer, ensure the printing qualtiy, meanwhile print thecard with personalized photos. text.

We are Making kinds of crafit RFID Cards: Access controlCard, Hotel Key card, Business Card. PVC Plastic ID Card. School ID Card.Membership Card. etc□

| Business Card, PVC Plastic ID Card, School ID Card, Membership Card, etc□          |  |  |
|------------------------------------------------------------------------------------|--|--|
| What we have:                                                                      |  |  |
| Laser Printing / Silkscreen Printing Logo / Offset Printing.                       |  |  |
| Magnetic Stripe: 2750oe hico, 4000oe hico, 300oe loco.                             |  |  |
| Punching Hole, Silver/Gold Metallic, UV Logo, Signature Panel.                     |  |  |
| Numbering: Thermal Number, UV Number, Jet Dot Number, Laser Number.                |  |  |
| We can support more:                                                               |  |  |
| Ability to Design different RFID antenna, in different RF protocol, and frequency. |  |  |
| Research and design different encapsulation for special environments.              |  |  |