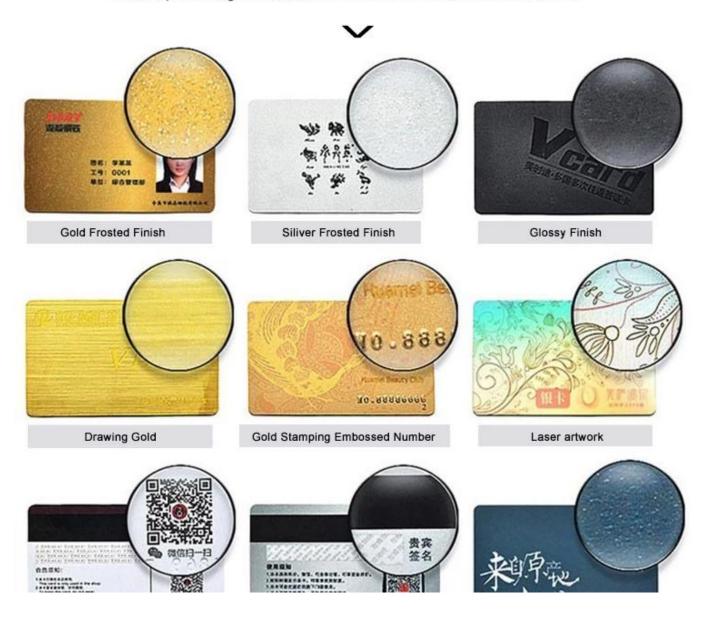

## We are producing different RFID smart card with different artwork.

We are Producing different RFID Smart Card with different code number

**Custom Characteristics** 

Numbering: Inkjet, Laser, Flat, Embossing

**Photo:** AdoptHP Indigo Digital printer, ensure the printing qualtiy, meanwhile print thecard with personalized photos. text.

We are Making kinds of crafit RFID Cards: Access controlCard, Hotel Key card, Business Card. PVC Plastic ID Card. School ID Card.Membership Card. etc□

| Business Card, PVC Plastic ID Card, School ID Card, Membership Card, etc□          |  |  |
|------------------------------------------------------------------------------------|--|--|
| What we have:                                                                      |  |  |
| Laser Printing / Silkscreen Printing Logo / Offset Printing.                       |  |  |
| Magnetic Stripe: 2750oe hico, 4000oe hico, 300oe loco.                             |  |  |
| Punching Hole, Silver/Gold Metallic, UV Logo, Signature Panel.                     |  |  |
| Numbering: Thermal Number, UV Number, Jet Dot Number, Laser Number.                |  |  |
| We can support more:                                                               |  |  |
| Ability to Design different RFID antenna, in different RF protocol, and frequency. |  |  |
| Research and design different encapsulation for special environments.              |  |  |