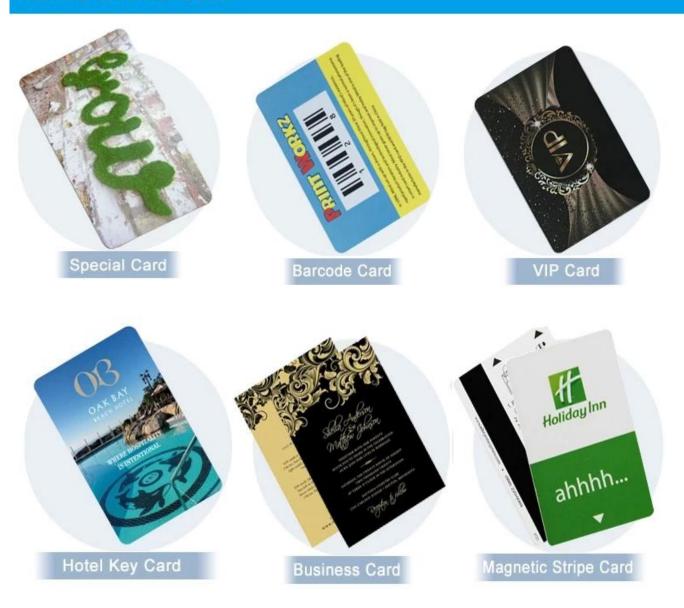

# Product Display

# Available RFID Card

## We are producing different RFID smart card with different artwork.

We are Producing different RFID Smart Card with different code number

**Custom Characteristics** 

Numbering: Inkjet, Laser, Flat, Embossing

**Photo:** AdoptHP Indigo Digital printer, ensure the printing qualtiy, meanwhile print thecard with personalized photos. text.

We are Making kinds of crafit RFID Cards: Access controlCard, Hotel Key card, Business Card. PVC Plastic ID Card. School ID Card.Membership Card. etc□

| Business Card, PVC Plastic ID Card, School ID Card, Membership Card, etc□          |  |  |
|------------------------------------------------------------------------------------|--|--|
| What we have:                                                                      |  |  |
| Laser Printing / Silkscreen Printing Logo / Offset Printing.                       |  |  |
| Magnetic Stripe: 2750oe hico, 4000oe hico, 300oe loco.                             |  |  |
| Punching Hole, Silver/Gold Metallic, UV Logo, Signature Panel.                     |  |  |
| Numbering: Thermal Number, UV Number, Jet Dot Number, Laser Number.                |  |  |
| We can support more:                                                               |  |  |
| Ability to Design different RFID antenna, in different RF protocol, and frequency. |  |  |
| Research and design different encapsulation for special environments.              |  |  |