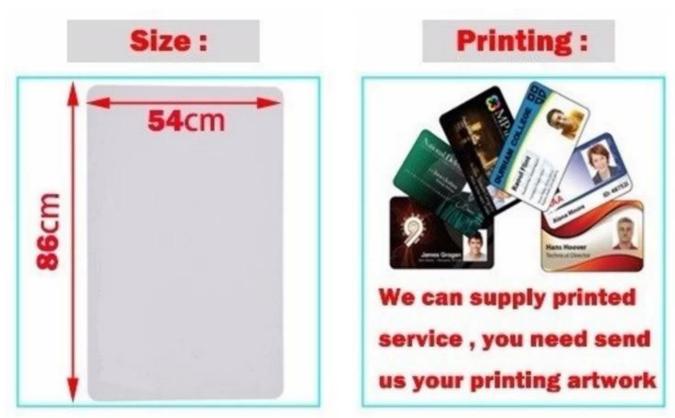

## **China Professional RFID Cards Manufacture for 20Years**

| Item                      | Special Rfid PVC Card With EM4305 Chip Plastic Smart Card                                     |                                                   |  |
|---------------------------|-----------------------------------------------------------------------------------------------|---------------------------------------------------|--|
| Size                      | 85.5*54*0.86mm or custom                                                                      |                                                   |  |
| Thickness                 | 0.8mm without film, 086mm with film, others available(0.9-1.0mm above 1.00mm)                 |                                                   |  |
| Printing                  | Offset printing as supplied artwork                                                           |                                                   |  |
| Frequency                 | LF/HF/UHF 125Khz, 13.56Mhz, 860-915Mhz                                                        |                                                   |  |
| Chip                      | TK4100, EM4200                                                                                |                                                   |  |
| Surface Finishing         | Glossy, Matt or Frosted                                                                       |                                                   |  |
| Material                  | PVC/PET/ABS/Transparent                                                                       |                                                   |  |
|                           | On request                                                                                    |                                                   |  |
| Available Chips           | 125Khz                                                                                        | TK4100, T5577                                     |  |
|                           |                                                                                               | EM4305, EM4200, etc                               |  |
|                           | 13.56Mhz                                                                                      | Most ISO14443A chips available                    |  |
|                           | 860~960Mhz Most ISO18000-6C chips available                                                   |                                                   |  |
| Printing                  | CMYK Offset Printing, Digital printing, Silk screen printing, etc                             |                                                   |  |
| Craft                     | Barcode, QR                                                                                   | Barcode, QR Code, Serial Number, URL Encoded, etc |  |
| Opitons on card           | Magnetic stripe:Loco 300oe/ Hico 2750oe, 3500oe, 4000oe                                       |                                                   |  |
|                           | Numbering:Jet dot/ Jet printing/ Laser engrave/ embossing                                     |                                                   |  |
|                           | Barcode printing:13/ 39/ 128                                                                  |                                                   |  |
|                           | Signature panel (Grey color/ white color/ transparent)                                        |                                                   |  |
|                           | Embossing                                                                                     |                                                   |  |
|                           | Hole punch                                                                                    |                                                   |  |
| Available Personalization | Size, printing, QR code, gold/silver stamping, numeric elements, barcode, magnetic strip, etc |                                                   |  |
| Application               | Access control, hotel key card, loyalty card, pre-paid card, staff ID card, etc.              |                                                   |  |
|                           |                                                                                               |                                                   |  |