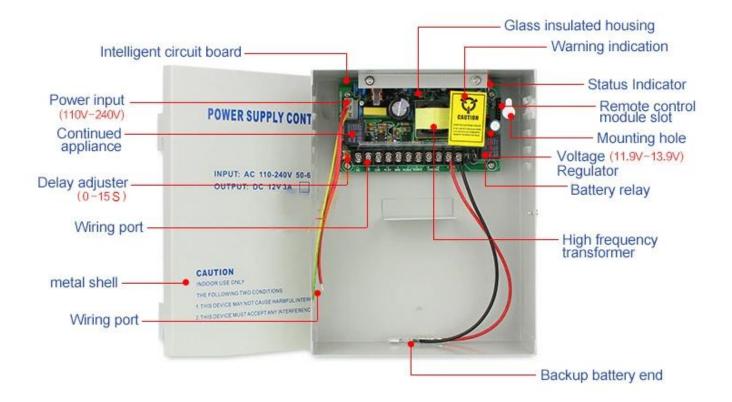

#### External terminal

External wiring port for easy wiring, easy to use, save installation time

#### Remote control module slot

The access control power board slot design can insert the remote control module into the slot and unlock it with one button.

#### For strong current

Ordinary access control power supply provides 1.5-1.8A current output, 208K 5A access control power supply provides 5A current output