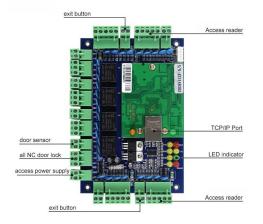

Р a D al m е ₽ a Ð a ട്ട е ė р n

t

t

t i 0 Destropzion, geti nbycardand getoutdoorbyexitbutton

P123U122S72nmAG121Vv24VageNaghiahDWtputcurrent

- - Detailed Images

#### External terminal

External wiring port for easy wiring, easy to use, save installation time

#### Remote control module slot

The access control power board slot design can insert the remote control module into the slot and unlock it with one button.

#### For strong current

Ordinary access control power supply provides 1.5-1.8A current output, 208K 5A access control power supply provides 5A current output