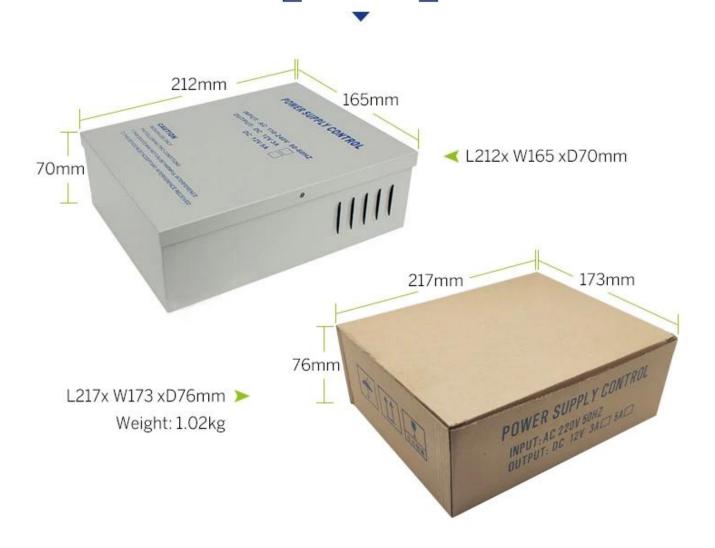

Р a D al m е ₽ a Ð a ട്ട е ė р n

t

t

t i 0 Destropzion, geti nbycardand getoutdoorbyexitbutton

P123U122S72nmAG121Vv24VageNaghiahDWtputcurrent

- - Detailed Images