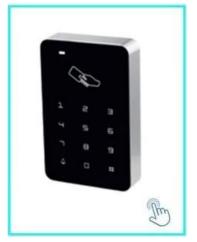

### ACM225

Touch Keypad RFID Access Control 12khz

|                   | Ì |
|-------------------|---|
| 123<br>456<br>789 |   |
|                   |   |
|                   |   |