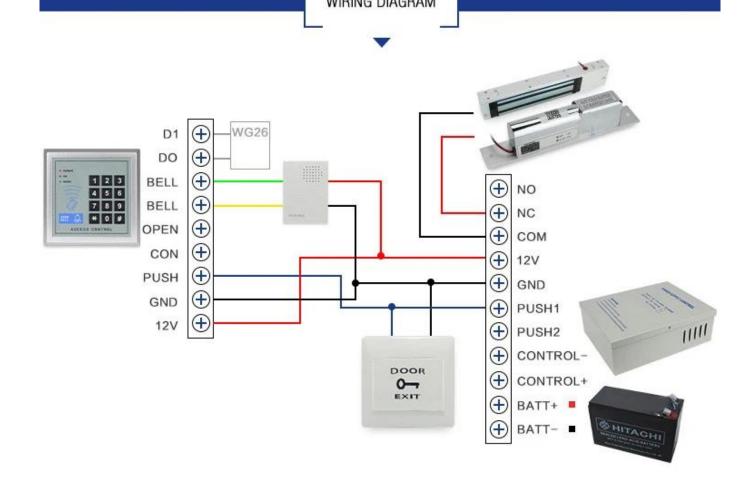

Р a D al m е ₽ a Ð a ട്ട е ė р n

t

t

t i 0 Destropzion, geti nbycardand getoutdoorbyexitbutton

P123U122S72nmAG121Vv24VageNaghiahDWtputcurrent

- - Detailed Images