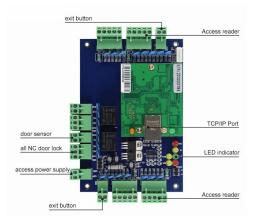

Р a D al m е ₽ a Ð a ട്ട е ė р n

t

t

t i 0 Destropzion, geti nbycardand getoutdoorbyexitbutton

P123U122S72nmAG121Vv24VageNaghiahDWtputcurrent

- - Detailed Images

#### External terminal

External wiring port for easy wiring, easy to use, save installation time

#### Remote control module slot

The access control power board slot design can insert the remote control module into the slot and unlock it with one button.

#### For strong current

Ordinary access control power supply provides 1.5-1.8A current output, 208K 5A access control power supply provides 5A current output