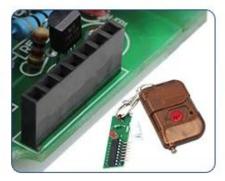

#### Remote control module slot

The access control power board slot design can insert the remote control module into the slot and unlock it with one button.