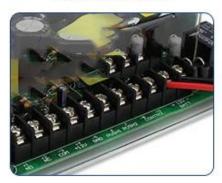

#### External terminal

External wiring port for easy wiring, easy to use, save installation time