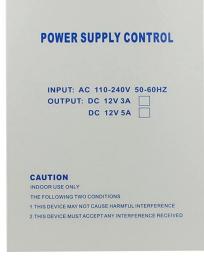

Professional access control power supply

5A Current power supply

Built-in reverse surge protection and Shortcircuit protection function.

This power supply is suitable for building intercom, various entrances access control, particularly suitable for all kinds of electric locks