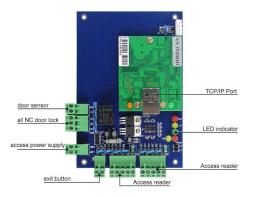

#### External terminal

External wiring port for easy wiring, easy to use, save installation time

#### Remote control module slot

The access control power board slot design can insert the remote control module into the slot and unlock it with one button.