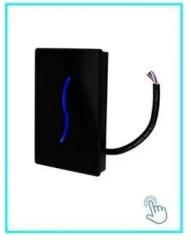

control system solution! So, send your inquiry details in the below, click "<u>Send</u>" now!

We are looking forward to forming successful business relationships with new clients around the world in the future.

**Related Products** 



### ACM-WEG01

It can control 1 door.



#### ACM-WEG02

It can control 2 door.



ACM-WEG04 It can control 4 door.

You May Like



## ACM-K2A/B

No touch Door Realese Exit Button with led

| The |
|-----|

### ACM-Y280

Surface mounted magnetic lock (280kg/600lbs)



ACM-Y806-5A Power supply 5A for access control



### ACM225

Touch Keypad RFID Access Control 12khz

|                   | Ì |
|-------------------|---|
| 123<br>456<br>789 |   |
|                   |   |
|                   |   |

## ACM-210

Metal Waterproof RFID Wiegand Access Control



## ACM26X

125Khz EM Card RFID Reader Size: 115mm×75.5mm×16.8mm



#### ACM Shenzhen Goldbridge industrial company

As a one of leading exporter of RFID products in China , we have been in this field for 20 years already . We have rich production and exportation experience on RFID products . Our strength products are : RFID card , RFID keyfob , RFID wristband , RFID tag and various RFID reader . We are also the access control solution provider.



# Our Service

#### Your satisfactory is our goal.

- 1. Any inquires will be replied within 24 hours
- 2. Professional manufacturer and supplier, Welcome to visit our website and our factory
- 3.0EM/ODM Available
- 4. High quality, fashin desing, reasonable & competitive price, fast lead time
- 5.After-sale Service :
- A:All products will have