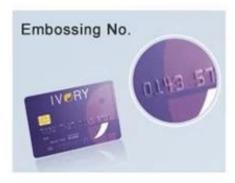

## **Available craft**

Embossed numbering

QR code

Inkjet numbering

Embossed numbering (Golden)

Embossed numbering (Silver)

Flat numbering(Black)

Engrave numbering(Golden)

Flat numbering(Siver)

Flat numbering (golden)