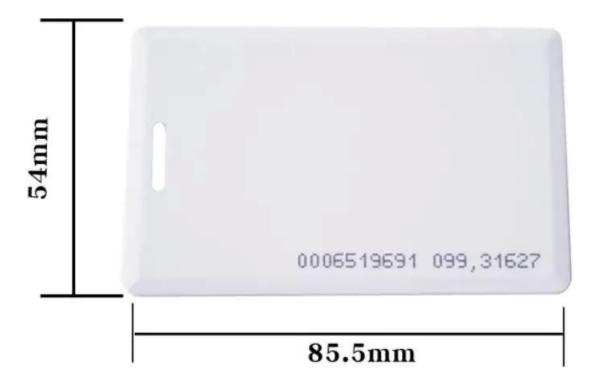

## Product Description:

## Proximity Blank IC MF Blank Cards 1.8mm Thickness 13.56Mhz RFID Thick Clamshell Card

#### Advantages

- 1 , It is widely used for company time attendance ,door access control , Staff or membership management.
- 2 , Each card with an global unique UID number .
- 3. Adopting raw material from the supplier of national citizen id card, which is safety and environmental protection of PVC material.
- 4. Anti scratch, more durable with overlav and protect film.



## **Product show**

## **Special Customized Service By Your Choice:**

- 1. There different chips available;
- 2. Different design: Thick 1.8mm;
- 3. Printing: Plain white, Silkscreen, CMYK, LOGO printing, off-set printing, etc;
- 4. Craft: Engraving, inkjet, hot stamp, etc;



### BEIMEINONG



# 方形线圈

## Available Product







Hotel key card



**Business cord** 



PVC ID card



School ID card

Mnbership card

## **Custom features:**

Numbering: Inkjet, Laser, Flat, Embossing

**Photo:** The Indigo Digital AdoptHP printer guarantees print quality, meanwhile prints the paper with personalized photos. text.

We make RFID crafit card types: Access controlCard, Hotel Key card,

Business card, PVC plastic ID card, school ID card, membership card, etc.

#### What we have:

Laser printing / Silkscreen printing Logo / Offset printing.

Magnetic band: 2750oe hico, 4000oe hico, 300oe loco.

Drilling hole, Silver / Gold metallic, UV logo, Signature panel.

· Numbering: thermal number, UV number, Jet Dot number, laser number.

### We can support more:

Ability to des