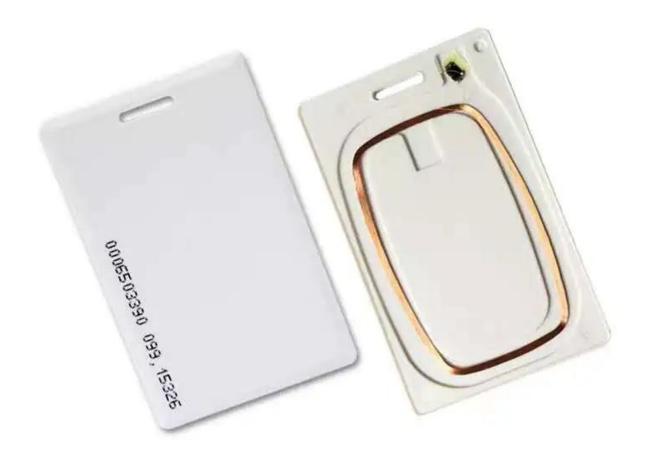

## Product Description:

## Proximity Blank IC MF Blank Cards 1.8mm Thickness 13.56Mhz RFID Thick Clamshell Card

#### Advantages

- 1 , It is widely used for company time attendance ,door access control , Staff or membership management.
- 2 , Each card with an global unique UID number .
- 3. Adopting raw material from the supplier of national citizen id card, which is safety and environmental protection of PVC material.
- 4. Anti scratch, more durable with overlav and protect film.



## **Product show**

## **Special Customized Service By Your Choice:**

- 1. There different chips available;
- 2. Different design: Thick 1.8mm;
- 3. Printing: Plain white, Silkscreen, CMYK, LOGO printing, off-set printing, etc;
- 4. Craft: Engraving, inkjet, hot stamp, etc;



### BEIMEINONG



# 方形线圈

## Available Product







Hotel key card



**Business cord** 



PVC ID card



School ID card

Mnbership card

## **Custom features:**

Numbering: Inkjet, Laser, Flat, Embossing

**Photo:** The Indigo Digital AdoptHP printer guarantees print quality, meanwhile prints the paper with personalized photos. text.

We make RFID crafit card types: Access controlCard, Hotel Key card,

Business card, PVC plastic ID card, school ID card, membership card, etc.

#### What we have:

Laser printing / Silkscreen printing Logo / Offset printing.

Magnetic band: 2750oe hico, 4000oe hico, 300oe loco.

Drilling hole, Silver / Gold metallic, UV logo, Signature panel.

· Numbering: thermal number, UV number, Jet Dot number, laser number.

### We can support more:

Ability to design different RFID