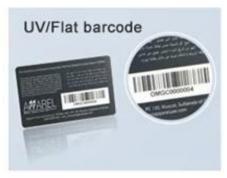

## **Available craft**

Embossed numbering

QR code

Inkjet numbering

Embossed numbering (Golden)

Embossed numbering (Silver)

Flat numbering(Black)

Engrave numbering(Golden)