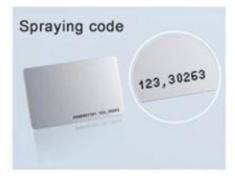

## **Available craft**

Embossed numbering

QR code

Inkjet numbering

Embossed numbering (Golden)

Embossed numbering (Silver)

Flat numbering(Black)

Engrave numbering(Golden)