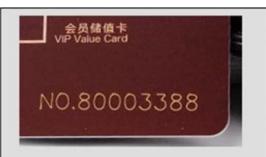

## **Available craft**

Embossed numbering

QR code

Inkjet numbering

Embossed numbering (Golden)

Embossed numbering (Silver)

Flat numbering(Black)

Engrave numbering(Golden)