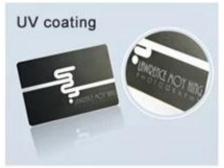

#### What we have:

Laser printing / Silkscreen printing Logo / Offset printing.

Magnetic band: 2750oe hico, 4000oe hico, 300oe loco.

Drilling hole, Silver / Gold metallic, UV logo, Signature panel.

· Numbering: thermal number, UV number, Jet Dot number, laser number.