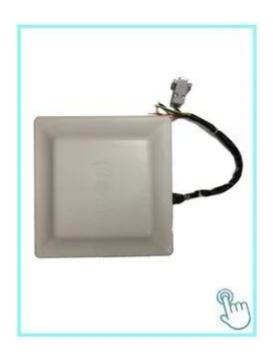

### Your May Need

We are Professional uhf reader manufacturer , Except the ACM812A , we also can supply ACM802A , ACM818A , ACM801A . The main difference of them are the reading distance . Also , ACM801A can be used to read multi-tag(200 pcs at one time ) . For more detail , please click following picture .

#### ACM812A

2-5m reading range UHF reader Wiegand 26 output, RS232/485