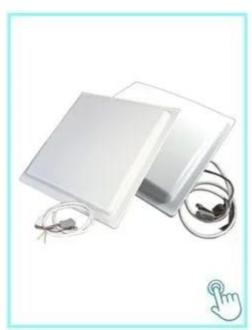

### Your May Need

We are Professional uhf reader manufacturer , Except the ACM812A , we also can supply ACM802A , ACM818A , ACM801A . The main difference of them are the reading distance . Also , ACM801A can be used to read multi-tag(200 pcs at one time ) . For more detail , please click following picture .

#### ACM818A

10-20m long range UHF reader Wiegand 26 output, RS232/485