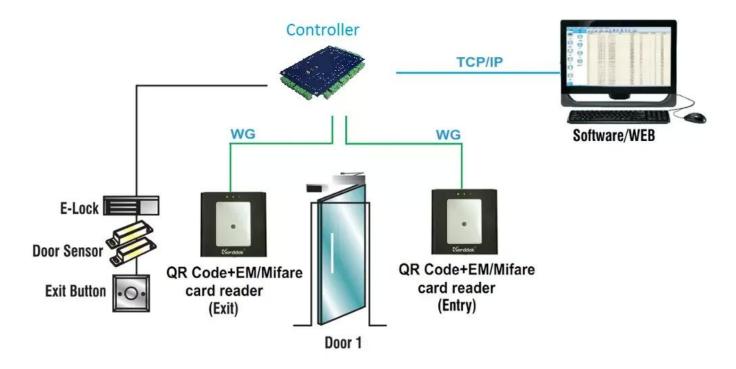

### QR Code 125khz EM RFID Card Reader Access Control Card Reader Scanner USB Wiegand RS232 485 2D QR Code Bar Code Scanner

- · High-performance
- $\cdot$  Readily accessible for QR code
- · High quality tempered glass material
- ·Optional interface, such as wiegand26, TCP/IP, RS485;
- $\cdot$  LED indicates the status of the device
- · Available SDK for secondary development

#### Future:

- Access control QR and RFID reader with Wiegand output
- Input voltage: DC 4-15V wide voltage input
- High quality tempered glass panel
- Suitable for all kinds of door access control system
- High speed reading, and reading distance from 0-20cm
- LED indicates the status of the device
- Available SDK for secondary development