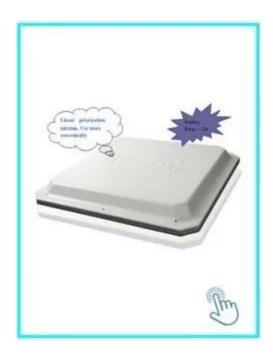

### Your May Need

We are Professional uhf reader manufacturer , Except the ACM812A , we also can supply ACM802A , ACM818A , ACM801A . The main difference of them are the reading distance . Also , ACM801A can be used to read multi-tag(200 pcs at one time ) . For more detail , please click following picture .

### ACM802A

8-10m reading range UHF reader Wiegand 26 output, RS232/485

ACM801A 10-15m UHF reader Wiegand 26 output, RS232/485

ACM 8017 UHF Handheld Reader UHF+WIFI+GRPS

ACM 918K UHF 4-Antenna Channel High Performance Fixed Reader