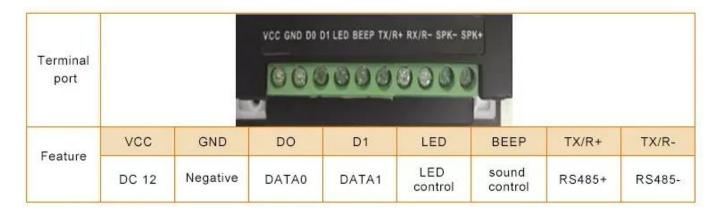

n**



### QR Code 125khz EM RFID Card Reader Access Control Card Reader Scanner USB Wiegand RS232 485 2D QR Code Bar Code Scanner

- · High-performance
- $\cdot$  Readily accessible for QR code
- · High quality tempered glass material
- ·Optional interface, such as wiegand26, TCP/IP, RS485;
- $\cdot$  LED indicates the status of the device
- · Available SDK for secondary development

P а **Р** a m d tı е t Ð а \$ а m ė þ ŧ r

## **Detailed Images**

#### Future:

- Access control QR and RFID reader with Wiegand output
- Input voltage: DC 4-15V wide voltage input
- High quality tempered glass panel
- Suitable for all kinds of door access control system
- High speed reading, and reading distance from 0-20cm
- LED indicates the status of the device
- Available SDK for secondary development













This Low Price USB Biometrics Fingerprint Scanner supports Windows 2000/XP/2003/Vista/7/8(32/64bit) . We provide developer with SDK. The developer can integrate the hardware into their own system. This product is widely used in social insurance, public security, time attendance, fingerprint encryption, embedded system and other fields of application.



## Packing & Delivery

Every order we will check the quality firstly to ensure our customer get the best product. Our staff will pack it carefully to avoid the damage of transportation. We will ship every goods out as soon as possible.



#### **Shipping Way**

We are one of the leading exporter of RFID products in China since 2000 years . With rich international trade experience we know the international shipping very well , We