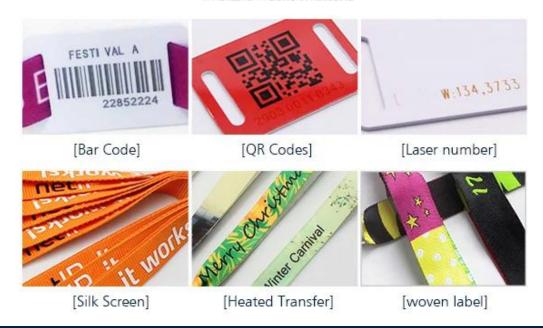

| Logo printing, offset printing, silk printing, digit printing or epoxy both sides for dial plate Printing or laser number:serial number, UID code excel sheet or text are available Chip programming/encoding(URL,TEXT,Number and Vcard) Epoxy, hole or punch |
| Reading &<br>Writing<br>distance | -2CM-5CM for LF & HF / 1m-6M (UHF), (Relative with reader.)                                                                                                                                                                                                   |

| Working     |
|-------------|
| temperature |

-25 degree to +50 degree

Service

OEM/ODM





# **Products**

RFID Fabric Wristband+PVC Key Tag



PVC tag: 42\*26mm /40\*25mm /36\*25mm.













# Craftwork

#### PVC Card+Fabric Wristband



## Lock

### Accessories for Fabric Wristbands



# One-time wrist rope

Use the method as shown



# Application



#### Access control

- The ultimate anti-counterfeit ticket.
- Validate over 2,000 RFID wristbands per hour.
- Monitor access locations and crowd capacity.

### Cashless Payment

- Nearly 50% faster than cash or card transactions
- Makes your event more secure for vendors and customers





#### Social Media

• Increase Sponsorship Revenue

· Spread event effects to the World



Sports Event



Theme Park



Exhibition & Conference



Music Festival

# Packing & Delivery





**Shipping Way (Just for new customers reference )** 

We are one of the leading exporter of RFID products in China since 2000 years . With rich international trade experience we know the internationa