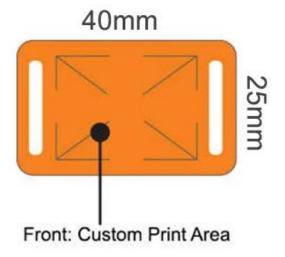

# **Products**

RFID Fabric Wristband+PVC Key Tag

PVC tag: 42\*26mm /40\*25mm /36\*25mm.