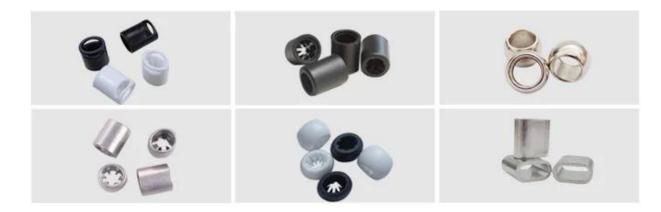

digit printing or epoxy both sides for dial plate Printing or laser number:serial number, UID code excel sheet or text are available Chip programming/encoding(URL,TEXT,Number and Vcard) Epoxy, hole or punch |
| Reading &<br>Writing<br>distance | -2CM-5CM for LF & HF / 1m-6M (UHF), (Relative with reader.)                                                                                                                                                                                                   |

| Working     |
|-------------|
| temperature |

-25 degree to +50 degree

Service

OEM/ODM





# **Products**

RFID Fabric Wristband+PVC Key Tag



PVC tag: 42\*26mm /40\*25mm /36\*25mm.













# Craftwork

#### PVC Card+Fabric Wristband



## Lock

### Accessories for Fabric Wristbands



# One-time wrist rope

Use the method as shown



# Application



#### Access control

- The ultimate anti-counterfeit ticket.
- Validate over 2,000 RFID wristbands per hour.
- Monitor access locations and crowd capacity.

### Cashless Payment

- Nearly 50% faster than cash or card transactions
- Makes your event more secure for vendors and customers





#### Social Media

• Increase Sponsorship Revenue

· Spread event effects to the World



Sports Event



Theme Park



Exhibition & Conference



Music Festival

# Packing & Delivery





**Shipping Way (Just for new customers reference )** 

We are one of the leading exporter of RFID products in China since 2000 years . With rich international trade experience we know the international shipping very well , We know which express or ai