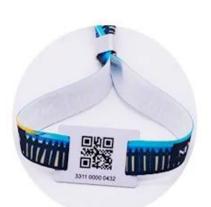

## **Product Description**

woven rfid wristband, with no line-of-sight restrictions or manual data entry requirements, automate your data tracking and eliminate user error. woven rfid wristband also help to automate the registrations and check-in process, which makes the check-in process much faster and more convenient for the customers.