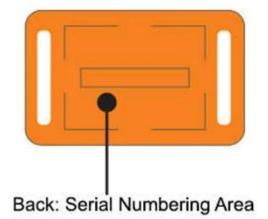

# **Products**

RFID Fabric Wristband+PVC Key Tag

PVC tag: 42\*26mm /40\*25mm /36\*25mm.