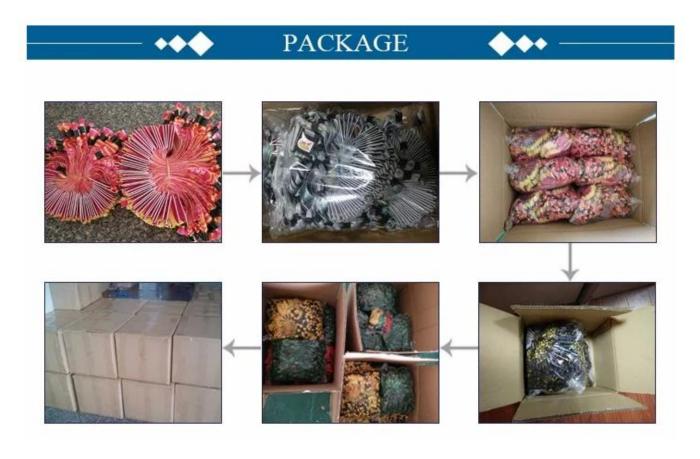

## Packing & Delivery

#### Packing

with or without polybag separate package 200pcs/ box, 180pcs/bag, 150pcs/bag

25boxes/carton, 16boxes/carton, 6boxes/carton or as required