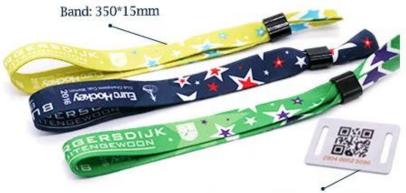

We also offer One Stop RFID Solution from Wristband, Reader and Software etc for access control, event management, cashless payments, and social media marketing programs.

| Specification                    |                                                                                                                                                                                                                                                               |
|----------------------------------|---------------------------------------------------------------------------------------------------------------------------------------------------------------------------------------------------------------------------------------------------------------|
| Material                         | Polyester,nylon,silk,woven fabric for wristband<br>And PVC, Soft PVC for dial plate                                                                                                                                                                           |
| Thickness                        | 0.38mm, 0.4mm or customized                                                                                                                                                                                                                                   |
| Dimension                        | Normal 35*26mm or 40*25mm for dial plate or customized 350*15mm or customized required                                                                                                                                                                        |
| Printing of dial plate           | CMYK full color printing, silk printing or digital printing                                                                                                                                                                                                   |
| Printing for wristband           | Thermal transfer printing, woven fabric; silk printing                                                                                                                                                                                                        |
| craft option                     | Logo printing, offset printing, silk printing, digit printing or epoxy both sides for dial plate Printing or laser number:serial number, UID code excel sheet or text are available Chip programming/encoding(URL,TEXT,Number and Vcard) Epoxy, hole or punch |
| Reading &<br>Writing<br>distance | -2CM-5CM for LF & HF / 1m-6M (UHF), (Relative with reader.)                                                                                                                                                                                                   |