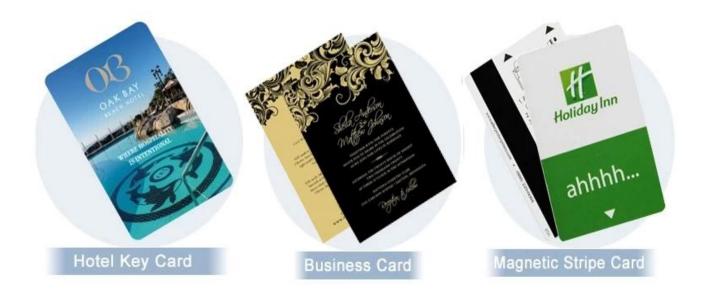

|  |
|                           | Embossing                                                                                     |                                |  |
|                           | Hole punch                                                                                    |                                |  |
| Available Personalization | Size, printing, QR code, gold/silver stamping, numeric elements, barcode, magnetic strip, etc |                                |  |
| Application               | Access control, hotel key card, loyalty card, pre-paid card, staff ID card, etc.              |                                |  |

Available with an exceptionally wide variety of chips

### Product Display







### **RFID Card Structure**



### Available RFID Card





We are producing different RFID smart card with different artwork.





We are Producing different RFID Smart Card with different code number



#### **Custom Characteristics**

Numbering: Inkjet, Laser, Flat, Embossing

**Photo:** AdoptHP Indigo Digital printer, ensure the printing qualtiy, meanwhile print thecard with personalized photos. text.

We are Making kinds of crafit RFID Cards: Access controlCard, Hotel Key card, Business Card, PVC Plastic ID Card, School ID Card, Membership Card, etc□

| What we have: |                                                                     |  |  |
|---------------|---------------------------------------------------------------------|--|--|
|               | Laser Printing / Silkscreen Printing Logo / Offset Printing.        |  |  |
|