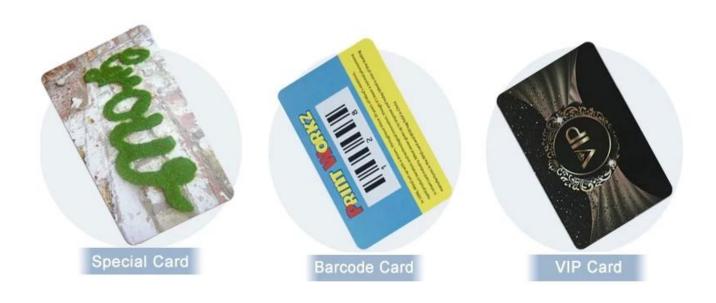

|  |
|                           | Embossing                                                                                     |                                |  |
|                           | Hole punch                                                                                    |                                |  |
| Available Personalization | Size, printing, QR code, gold/silver stamping, numeric elements, barcode, magnetic strip, etc |                                |  |
| Application               | Access control, hotel key card, loyalty card, pre-paid card, staff ID card, etc.              |                                |  |

Available with an exceptionally wide variety of chips

### Product Display







### **RFID Card Structure**



### Available RFID Card





We are producing different RFID smart card with different artwork.





We are Producing different RFID Smart Card with different code number



#### **Custom Characteristics**

Numbering: Inkjet, Laser, Flat, Embossing

**Photo:** AdoptHP Indigo Digital printer, ensure the printing qualtiy, meanwhile print thecard with personalized photos. text.

We are Making kinds of crafit RFID Cards: Access controlCard, Hotel Key card, Business Card, PVC Plastic ID Card, School ID Card, Membership Card, etc□

| What we have: |                                                                     |  |  |
|---------------|---------------------------------------------------------------------|--|--|
|               | Laser Printing / Silkscreen Printing Logo / Offset Printing.        |  |  |
|