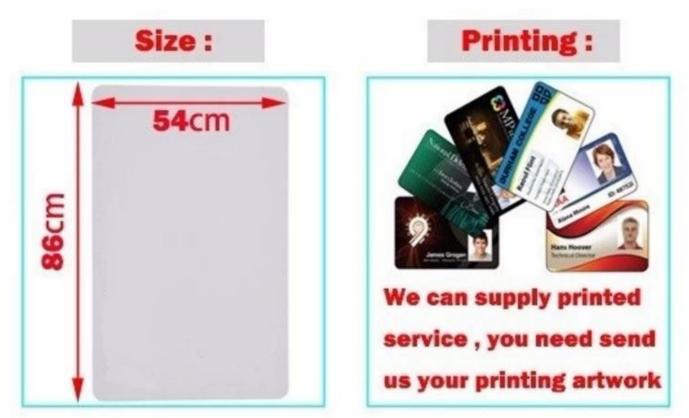

### **Specification:**

#### **China Professional RFID Cards Manufacture for 20Years**

| ltem                      | ACM 125 Khz TK4100 RFID Smart Blank Pvc ID Card                                               |                                |  |
|---------------------------|-----------------------------------------------------------------------------------------------|--------------------------------|--|
| Size                      | 85.5*54*0.86mm or custom                                                                      |                                |  |
| Thickness                 | 0.8mm without film, 086mm with film, others available(0.9-1.0mm above 1.00mm)                 |                                |  |
| Printing                  | Offset printing as supplied artwork                                                           |                                |  |
| Frequency                 | LF/HF/UHF 125Khz, 13.56Mhz, 860-915Mhz                                                        |                                |  |
| Chip                      | TK4100 , EM4200                                                                               |                                |  |
| Surface Finishing         | Glossy, Matt or Frosted                                                                       |                                |  |
| Material                  | PVC/PET/ABS/Transparent                                                                       |                                |  |
|                           | On request                                                                                    |                                |  |
|                           | 125Khz                                                                                        | TK4100, T5577                  |  |
| Available Chins           |                                                                                               | EM4305, EM4200, etc            |  |
| Available Chips           | 13.56Mhz                                                                                      | Most ISO14443A chips available |  |
|                           | 860~960Mhz Most ISO18000-6C chips available                                                   |                                |  |
| Printing                  | CMYK Offset Printing, Digital printing, Silk screen printing, etc                             |                                |  |
| Craft                     | Barcode, QR Code, Serial Number, URL Encoded, etc                                             |                                |  |
| Opitons on card           | Magnetic stripe:Loco 300oe/ Hico 2750oe, 3500oe, 4000oe                                       |                                |  |
|                           | Numbering:Jet dot/ Jet printing/ Laser engrave/ embossing                                     |                                |  |
|                           | Barcode printing:13/ 39/ 128                                                                  |                                |  |
|                           | Signature panel (Grey color/ white color/ transparent)                                        |                                |  |
|                           | Embossing                                                                                     |                                |  |
|                           | Hole punch                                                                                    |                                |  |
| Available Personalization | Size, printing, QR code, gold/silver stamping, numeric elements, barcode, magnetic strip, etc |                                |  |
| Application               | Access control, hotel key card, loyalty card, pre-paid card, staff ID card, etc.              |                                |  |