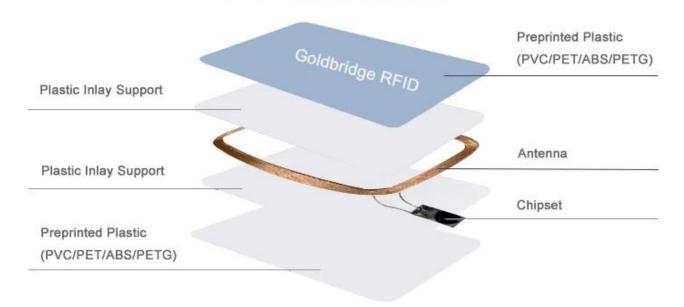

|                                |  |
|                           | Embossing                                                                                     |                                |  |
|                           | Hole punch                                                                                    |                                |  |
| Available Personalization | Size, printing, QR code, gold/silver stamping, numeric elements, barcode, magnetic strip, etc |                                |  |
| Application               | Access control, hotel key card, loyalty card, pre-paid card, staff ID card, etc.              |                                |  |

Available with an exceptionally wide variety of chips

### Product Display







### **RFID Card Structure**



### Available RFID Card





We are producing different RFID smart card with different artwork.





We are Producing different RFID Smart Card with different code number



#### **Custom Characteristics**

Numbering: Inkjet, Laser, Flat, Embossing

**Photo:** AdoptHP Indigo Digital printer, ensure the printing qualtiy, meanwhile print thecard with personalized photos. text.

We are Making kinds of crafit RFID Cards: Access controlCard, Hotel Key card, Business Card, PVC Plastic ID Card, School ID Card, Membership Card, etc□

| What we have: |                                                                     |  |  |
|---------------|---------------------------------------------------------------------|--|--|
|               | Laser Printing / Silkscreen Printing Logo / Offset Printing.