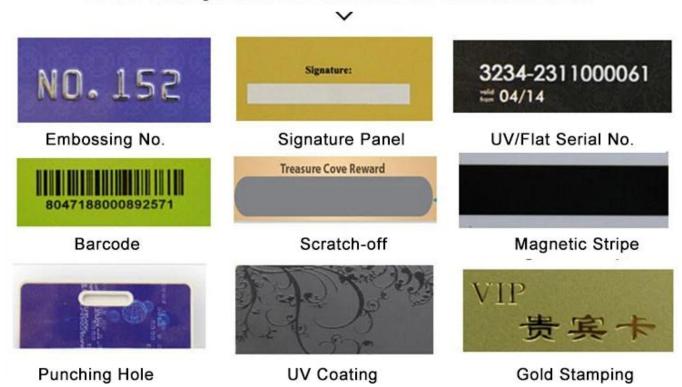

### Product Display

| What we have: |                                                                     |  |  |
|---------------|---------------------------------------------------------------------|--|--|
|               | Laser Printing / Silkscreen Printing Logo / Offset Printing.        |  |  |
|               | Magnetic Stripe: 2750oe hico, 4000oe hico, 300oe loco.              |  |  |
|               | Punching Hole, Silver/Gold Metallic, UV Logo, Signature Panel.      |  |  |
|               | Numbering: Thermal Number, UV Number, Jet Dot Number, Laser Number. |  |  |
| We            | We can support more:                                                |  |  |