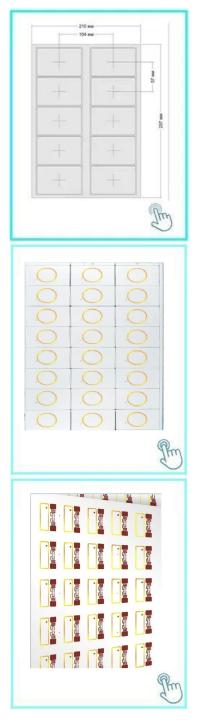

# Detailed Images

2x5 layout

5x5 layout

0000000 ÓÓÓÓÓÓÓ 0000000

4x4 layout (dual frequency)

3x8 layout

3x7 layout (dual frequency)