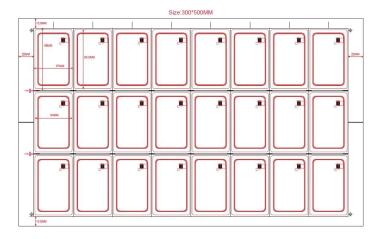

# Detailed Images

2x5 layout

5x5 layout

0000000 ÓÓÓÓÓÓÓ 0000000

4x4 layout (dual frequency)

3x8 layout

3x7 layout (dual frequency)