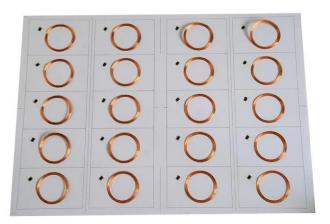

# **Product Description**

RFID Inlay sheet for card , also named rfid card prelam, contactless card inlay, it is the core part of RFID card. We produce this plastic card inlay with three technologies:

- 1. Ultrasonic technology, features best working performance
- 2. Pre-winding technology, features low cost.
- 3. Flip-chip technology, features flat surface, and very thinner thickness

# Detailed Images

2x5 layout

5x5 layout

0000000 ÓÓÓÓÓÓÓ 0000000

4x4 layout (dual frequency)

3x8 layout

3x7 layout (dual frequency)