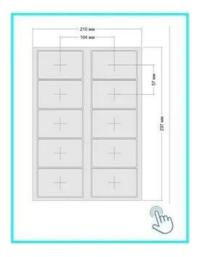

performance
- 2. Pre-winding technology, features low cost.
- 3. Flip-chip technology, features flat surface, and very thinner thickness







2x5 layout

5x5 layout





# 4x4 layout (dual frequency)





# 3x8 layout

3x7 layout (dual frequency)



# Packing & Delivery

Every order we will check the quality firstly to ensure our customer get the best product. Our staff will pack it carefully to avoid the damage of transportation. We will ship every goods out as soon as possible.

# THE PACKAGING PROCESS







Carton packaging



Carton packaging







**ACM-INLAY-EM-TK4100** 

125khz TK4100 chip inlay for card production

# **ACM-INLAY-MF 1K-F08 chip**

13.56mhz F08 chip inlay for card production

# ACM-INLAY-MF 1K-S50 Original

MF 1k S50 original chip inlay for card

## production







# **ACM** -inlay

MF 4K S70 orginal chip card inlay for card production

## **ACM-INLAY-T5577**

T5577 chip card inlay for card production

## **ACM-INLAY-UHF-6C**

### Our Service

- 1, Any inquires will be replied within 24 hours
- 2, Professional manufacturer and supplier, Welcome to visit our website and ourfactory
- 3, OEM/ODM Available
- 4, High quality, fashin desing, reasonable & competitive price, fast leadtime
- 5, After-sale Service:
- 1) All products will have been strictly quality checked in house before packing
- 2) All products will be well packed before shipping
- 3) All our products have 2-3 year warranty if the damage is not caused by human
- 6, Faster delivery: Around 1~ 5 days for sample order, 7~30 daysfor bulk order
- 7, Payment : You can pay for the order via :