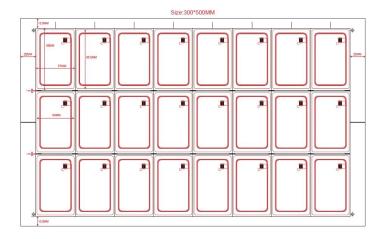

# **Product Description**

RFID Inlay sheet for card , also named rfid card prelam, contactless card inlay, it is the core part of RFID card. We produce this plastic card inlay with three technologies:

- 1. Ultrasonic technology, features best working performance
- 2. Pre-winding technology, features low cost.
- 3. Flip-chip technology, features flat surface, and very thinner thickness







2x5 layout

5x5 layout





# 4x4 layout (dual frequency)





# 3x8 layout

3x7 layout (dual frequency)



# Packing & Delivery

Every order we will check the quality firstly to ensure our customer get the best product. Our staff will pack it carefully to avoid the damage of transportation. We will ship every goods out as soon as possible.

# THE PACKAGING PROCESS







Carton packaging



Carton packaging







**ACM-INLAY-EM-TK4100** 

125khz TK4100 chip inlay for card production

# **ACM-INLAY-MF 1K-F08 chip**

13.56mhz F08 chip inlay for card production

# ACM-INLAY-MF 1K-S50 Original

MF 1k S50 original chip inlay for card

## production







# **ACM** -inlay

MF 4K S70 orginal chip card inlay for card production

## **ACM-INLAY-T5577**

T5577 chip card inlay for card production

## **ACM-INLAY-UHF-6C**

### Our Service

- 1, Any inquires