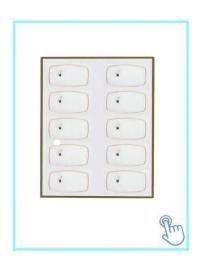

scription**

RFID Inlay sheet for card , also named rfid card prelam, contactless card inlay, it is the core part of RFID card. We produce this plastic card inlay with three technologies:

- 1. Ultrasonic technology, features best working performance
- 2. Pre-winding technology, features low cost.
- 3. Flip-chip technology, features flat surface, and very thinner thickness







2x5 layout

5x5 layout





# 4x4 layout (dual frequency)





# 3x8 layout

3x7 layout (dual frequency)



# Packing & Delivery

Every order we will check the quality firstly to ensure our customer get the best product. Our staff will pack it carefully to avoid the damage of transportation. We will ship every goods out as soon as possible.

# THE PACKAGING PROCESS







Carton packaging



Carton packaging







**ACM-INLAY-EM-TK4100** 

125khz TK4100 chip inlay for card production

# **ACM-INLAY-MF 1K-F08 chip**

13.56mhz F08 chip inlay for card production

# ACM-INLAY-MF 1K-S50 Original

MF 1k S50 original chip inlay for card

## production







# **ACM** -inlay

MF 4K S70 orginal chip card inlay for card production

## **ACM-INLAY-T5577**

T5577 chip card inlay for card production

## **ACM-INLAY-UHF-6C**

### Our Service

- 1, Any inquires will be replied within 24 hours
- 2, Professional manufacturer and supplier, Welcome to visit our website and ourfactory
- 3, OEM/ODM Available
- 4, High quality, fashin desing, reasonable & competitive price, fast leadtime
- 5, After-sale Service:
- 1) All products will have been strictly quality checked in house before packing
- 2) All products will be