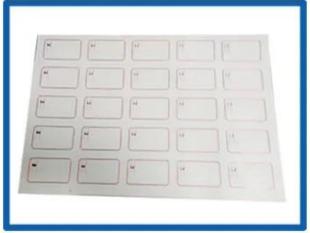

# **Product Description**

RFID Inlay sheet for card , also named rfid card prelam, contactless card inlay, it is the core part of RFID card. We produce this plastic card inlay with three technologies:

- 1. Ultrasonic technology, features best working performance
- 2. Pre-winding technology, features low cost.
- 3. Flip-chip technology, features flat surface, and very thinner thickness







2x5 layout

5x5 layout





# 4x4 layout (dual frequency)





# 3x8 layout

3x7 layout (dual frequency)



# Packing & Delivery

Every order we will check the quality firstly to ensure our customer get the best product. Our staff will pack it carefully to avoid the damage of transportation. We will ship every goods out as soon as possible.

# THE PACKAGING PROCESS







Carton packaging



Carton packaging







**ACM-INLAY-EM-TK4100** 

125khz TK4100 chip inlay for card production

# **ACM-INLAY-MF 1K-F08 chip**

13.56mhz F08 chip inlay for card production

# ACM-INLAY-MF 1K-S50 Original

MF 1k S50 original chip inlay for card

## production







# **ACM** -inlay

MF 4K S70 orginal chip card inlay for card production

## **ACM-INLAY-T5577**

T5577 chip card inlay for card production

## **ACM-INLAY-UHF-6C**

### Our Service

- 1, Any inquires will be replied within 24 hours
- 2, Professional manufacturer and supplier, Welcome to visit our website and ourfactory
- 3, OEM/ODM Available
- 4, High quality, fashin desing, reasonable & competitive price, fast leadtime
- 5, After-sale Service:
- 1) All products will have been strictly quality checked i