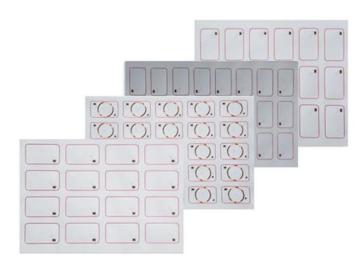

2x5 layout

5x5 layout

# 4x4 layout (dual frequency)

# 3x8 layout

3x7 layout (dual frequency)