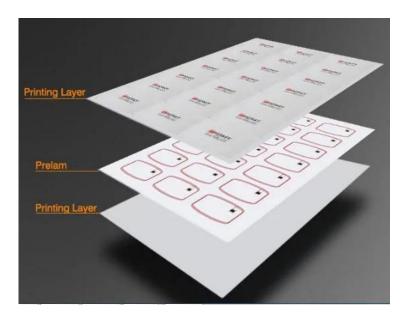

# **Product Description**

RFID Inlay sheet for card , also named rfid card prelam, contactless card inlay, it is the core part of RFID card. We produce this plastic card inlay with three technologies:

- 1. Ultrasonic technology, features best working performance
- 2. Pre-winding technology, features low cost.
- 3. Flip-chip technology, features flat surface, and very thinner thickness