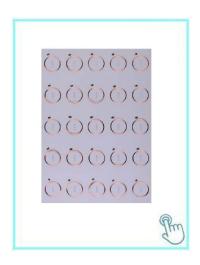

t Description**

RFID Inlay sheet for card , also named rfid card prelam, contactless card inlay, it is the core part of RFID card. We produce this plastic card inlay with three technologies:

- 1. Ultrasonic technology, features best working performance
- 2. Pre-winding technology, features low cost.
- 3. Flip-chip technology, features flat surface, and very thinner thickness







2x5 layout

5x5 layout





# 4x4 layout (dual frequency)





# 3x8 layout

3x7 layout (dual frequency)



# Packing & Delivery

Every order we will check the quality firstly to ensure our customer get the best product. Our staff will pack it carefully to avoid the damage of transportation. We will ship every goods out as soon as possible.

# THE PACKAGING PROCESS







Carton packaging



Carton packaging







**ACM-INLAY-EM-TK4100** 

125khz TK4100 chip inlay for card production

# **ACM-INLAY-MF 1K-F08 chip**

13.56mhz F08 chip inlay for card production

# ACM-INLAY-MF 1K-S50 Original

MF 1k S50 original chip inlay for card

## production







# **ACM** -inlay

MF 4K S70 orginal chip card inlay for card production

## **ACM-INLAY-T5577**

T5577 chip card inlay for card production

## **ACM-INLAY-UHF-6C**

### Our Service

- 1, Any inquires will be replied within 24 hours
- 2, Professional manufacturer and supplier, Welcome to visit our website and ourfactory
- 3, OEM/ODM Available
- 4, High quality, fashin desing, reasonable & competitive price, fast leadtime
- 5, After-sale Service:
- 1) All products will have been strictly quality checked in house before packing
- 2) All products wil