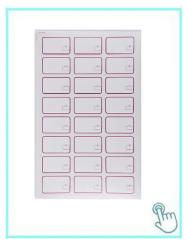

Description**

RFID Inlay sheet for card , also named rfid card prelam, contactless card inlay, it is the core part of RFID card. We produce this plastic card inlay with three technologies:

- 1. Ultrasonic technology, features best working performance
- 2. Pre-winding technology, features low cost.
- 3. Flip-chip technology, features flat surface, and very thinner thickness







2x5 layout

5x5 layout





# 4x4 layout (dual frequency)





# 3x8 layout

3x7 layout (dual frequency)



# Packing & Delivery

Every order we will check the quality firstly to ensure our customer get the best product. Our staff will pack it carefully to avoid the damage of transportation. We will ship every goods out as soon as possible.

# THE PACKAGING PROCESS







Carton packaging



Carton packaging







**ACM-INLAY-EM-TK4100** 

125khz TK4100 chip inlay for card production

# **ACM-INLAY-MF 1K-F08 chip**

13.56mhz F08 chip inlay for card production

# ACM-INLAY-MF 1K-S50 Original

MF 1k S50 original chip inlay for card

## production







# **ACM** -inlay

MF 4K S70 orginal chip card inlay for card production

## **ACM-INLAY-T5577**

T5577 chip card inlay for card production

## **ACM-INLAY-UHF-6C**

### Our Service

- 1, Any inquires will be replied within 24 hours
- 2, Professional manufacturer and supplier, Welcome to visit our website and ourfactory
- 3, OEM/ODM Available
- 4, High quality, fashin desing, reasonable & competitive price, fast leadtime
- 5, After-sale Service:
- 1) All products will have been strictly quality checked in house before packing
- 2) All products will