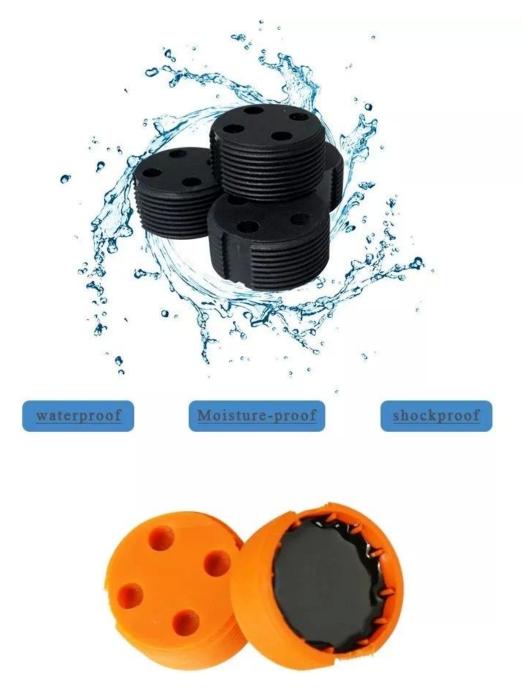

Item Name Screw RFID Waste Bin Tag

IC Type H3

Frequency 902-928MHz, 865~868MHz

Standard ISO/IEC 18000-6 Type C (EPC Gen2)

Memory EPC: 96bits, User: 512bits

Material ABS IP Class IP68

Dimensions 30mm X 15mm

Resistance Waterproof, Salt Mist/Mineral Oil/Petroleum Resistance,

Application Waste Management, environment Management