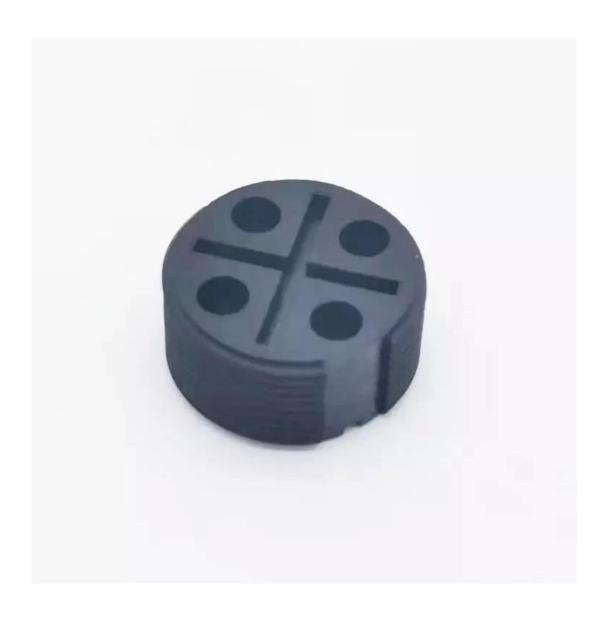

Customization RFID Trash Can Tag UHF Smart Sanitation Electronic Medical Waste Classification Label

RFID Trash Can tag for trees is a electrical tag, which is widely used in the Waste Management, environment Management.

RFID technology is widely used in automated garbage collection. Our RFID tags can be placed inside or outside the trash can. Truck drivers using RFID readers to read tags and manually track trash cans take time and can easily cause errors. Trash bins with RFID tags enable waste management companies to operate more efficiently. Each RFID tag has a unique code and can be associated with garbage trucks and addresses

Item Name Screw RFID Waste Bin Tag

IC Type H3

Frequency 902-928MHz, 865~868MHz

Standard ISO/IEC 18000-6 Type C (EPC Gen2)

Memory EPC: 96bits, User: 512bits

Material ABS IP Class IP68

Dimensions 30mm X 15mm

Resistance Waterproof, Salt Mist/Mineral Oil/Petroleum Resistance,

Application Waste Management, environment Management