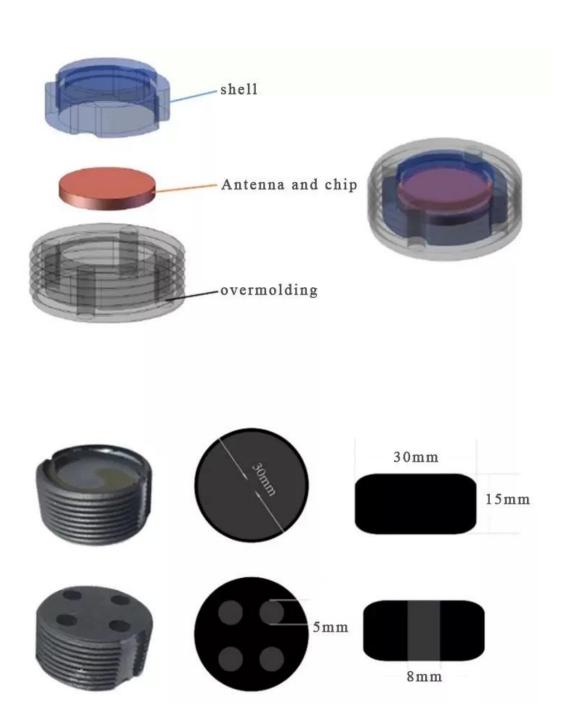

Item Name Screw RFID Waste Bin Tag

IC Type H3

Frequency 902-928MHz, 865~868MHz

Standard ISO/IEC 18000-6 Type C (EPC Gen2)

Memory EPC: 96bits, User: 512bits

Material ABS IP Class IP68

Dimensions 30mm X 15mm

Resistance Waterproof, Salt Mist/Mineral Oil/Petroleum Resistance,

Application Waste Management, environment Management