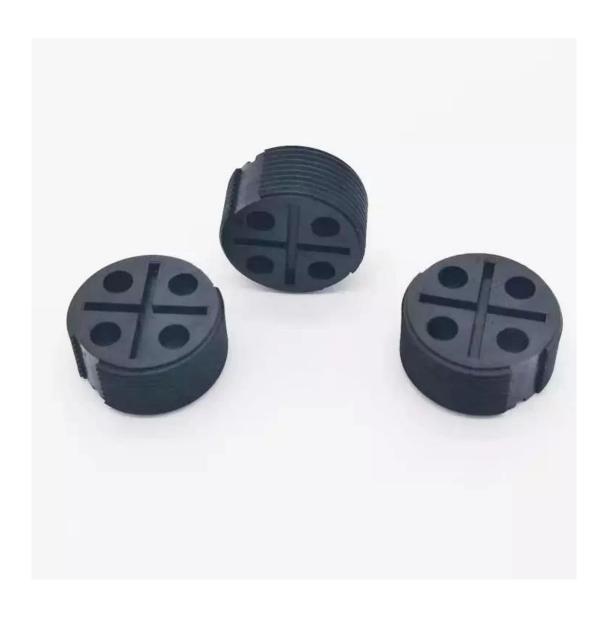

Customization RFID Trash Can Tag UHF Smart Sanitation Electronic Medical Waste Classification Label

RFID Trash Can tag for trees is a electrical tag, which is widely used in the Waste Management, environment Management.

RFID technology is widely used in automated garbage collection. Our RFID tags can be placed inside or outside the trash can. Truck drivers using RFID readers to read tags and manually track trash cans take time and can easily cause errors. Trash bins with RFID tags enable waste management companies to operate more efficiently. Each RFID tag has a unique code and can be associated with garbage trucks and addresses

Item Name Screw RFID Waste Bin Tag

IC Type H3

Frequency 902-928MHz, 865~868MHz

Standard ISO/IEC 18000-6 Type C (EPC Gen2)

Memory EPC: 96bits, User: 512bits

Material ABS IP Class IP68

Dimensions 30mm X 15mm

Resistance Waterproof, Salt Mist/Mineral Oil/Petroleum Resistance,

Application Waste Management, environment Management