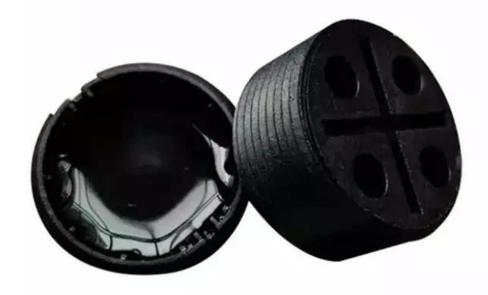

Customization RFID Trash Can Tag UHF Smart Sanitation Electronic Medical Waste Classification Label

RFID Trash Can tag for trees is a electrical tag, which is widely used in the Waste Management, environment Management.

RFID technology is widely used in automated garbage collection. Our RFID tags can be placed inside or outside the trash can. Truck drivers using RFID readers to read tags and manually track trash cans take time and can easily cause errors. Trash bins with RFID tags enable waste management companies to operate more efficiently. Each RFID tag has a unique code and can be associated with garbage trucks and addresses

Item Name Screw RFID Waste Bin Tag

IC Type H3

Frequency 902-928MHz, 865~868MHz

Standard ISO/IEC 18000-6 Type C (EPC Gen2)

Memory EPC: 96bits, User: 512bits

Material ABS IP Class IP68

Dimensions 30mm X 15mm

Resistance Waterproof, Salt Mist/Mineral Oil/Petroleum Resistance,

Application Waste Management, environment Management