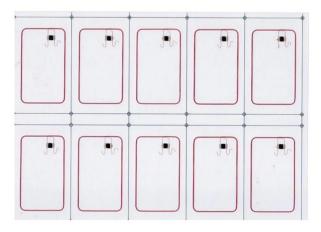

# **Product Description**

RFID Inlay sheet for card , also named rfid card prelam, contactless card inlay, it is the core part of RFID card. We produce this plastic card inlay with three technologies:

- 1. Ultrasonic technology, features best working performance
- 2. Pre-winding technology, features low cost.
- 3. Flip-chip technology, features flat surface, and very thinner thickness







2x5 layout

5x5 layout





# 4x4 layout (dual frequency)





# 3x8 layout

3x7 layout (dual frequency)



# Packing & Delivery

Every order we will check the quality firstly to ensure our customer get the best product. Our staff will pack it carefully to avoid the damage of transportation. We will ship every goods out as soon as possible.

# THE PACKAGING PROCESS



Windinig prelam Inlay

Carton packaging



Carton packaging







## **ACM-INLAY-EM-TK4100**

125khz TK4100 chip inlay for card production

# ACM-INLAY-MF 1K-F08 chip

13.56mhz F08 chip inlay for card production

# ACM-INLAY-MF 1K-S50 Original

MF 1k S50 original chip inlay for card

## production







# **ACM** -inlay

MF 4K S70 orginal chip card inlay for card production

## **ACM-INLAY-T5577**

T5577 chip card inlay f