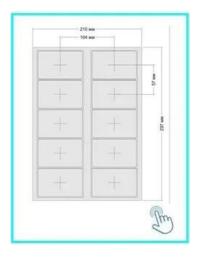

Pre-winding technology, features low cost.
- 3. Flip-chip technology, features flat surface, and very thinner thickness







2x5 layout

5x5 layout





# 4x4 layout (dual frequency)





# 3x8 layout

3x7 layout (dual frequency)



# Packing & Delivery

Every order we will check the quality firstly to ensure our customer get the best product. Our staff will pack it carefully to avoid the damage of transportation. We will ship every goods out as soon as possible.

# THE PACKAGING PROCESS



Windinig prelam Inlay

Carton packaging



Carton packaging







## **ACM-INLAY-EM-TK4100**

125khz TK4100 chip inlay for card production

# ACM-INLAY-MF 1K-F08 chip

13.56mhz F08 chip inlay for card production

# ACM-INLAY-MF 1K-S50 Original

MF 1k S50 original chip inlay for card

## production







# **ACM** -inlay

MF 4K S70 orginal chip card inlay for card production

## **ACM-INLAY-T5577**

T5577 chip card inlay for card production

## **ACM-INLAY-UHF-6C**

#### Our Service

- 1, Any inquires will be replied within 24 hours
- 2, Professional manufacturer and supplier, Welcome to visit our website and ourfactory
- 3, OEM/ODM Available
- 4, High quality, fashin desing, reasonable & competitive price, fast leadtime
- 5, After-sale Service:
- 1) All products will have been strictly quality checked in house before packing
- 2) All products will be well packed before shipping
- 3) All our products have 2-3 year warranty if the damage is not caused by human
- 6, Faster delivery: Around 1~ 5 days for sample order, 7~30 daysfor bulk order
- 7, Payment : You can pay for the order via