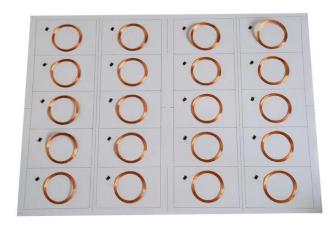

# **Product Description**

RFID Inlay sheet for card , also named rfid card prelam, contactless card inlay, it is the core part of RFID card. We produce this plastic card inlay with three technologies:

- 1. Ultrasonic technology, features best working performance
- 2. Pre-winding technology, features low cost.
- 3. Flip-chip technology, features flat surface, and very thinner thickness







2x5 layout

5x5 layout





# 4x4 layout (dual frequency)





# 3x8 layout

3x7 layout (dual frequency)



# Packing & Delivery

Every order we will check the quality firstly to ensure our customer get the best product. Our staff will pack it carefully to avoid the damage of transportation. We will ship every goods out as soon as possible.

# THE PACKAGING PROCESS



Windinig prelam Inlay

Carton packaging



Carton packaging







## **ACM-INLAY-EM-TK4100**

125khz TK4100 chip inlay for card production

# ACM-INLAY-MF 1K-F08 chip

13.56mhz F08 chip inlay for card production

# ACM-INLAY-MF 1K-S50 Original

MF 1k S50 original chip inlay for card

## production







# **ACM** -inlay

MF 4K S70 orginal chip card inlay for card production

## **ACM-INLAY-T5577**

T5577 chip card inlay for card production

## **A