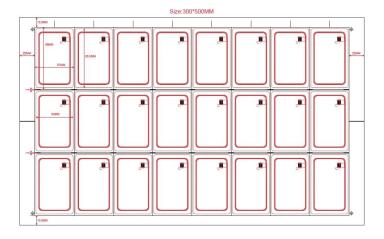

# **Product Description**

RFID Inlay sheet for card , also named rfid card prelam, contactless card inlay, it is the core part of RFID card. We produce this plastic card inlay with three technologies:

- 1. Ultrasonic technology, features best working performance
- 2. Pre-winding technology, features low cost.
- 3. Flip-chip technology, features flat surface, and very thinner thickness







2x5 layout

5x5 layout





# 4x4 layout (dual frequency)





# 3x8 layout

3x7 layout (dual frequency)



# Packing & Delivery

Every order we will check the quality firstly to ensure our customer get the best product. Our staff will pack it carefully to avoid the damage of transportation. We will ship every goods out as soon as possible.

# THE PACKAGING PROCESS



Windinig prelam Inlay

Carton packaging



Carton packaging







## **ACM-INLAY-EM-TK4100**

125khz TK4100 chip inlay for card production

# ACM-INLAY-MF 1K-F08 chip

13.56mhz F08 chip inlay for card production

# ACM-INLAY-MF 1K-S50 Original

MF 1k S50 original chip inlay for card

## production







# **ACM** -inlay

MF 4K S70 orginal chip card inlay for card production

## **ACM-INLAY-T5577**

T5577 chip card inlay for card production

## **ACM-INLAY-UHF-6C**

#### Our Service