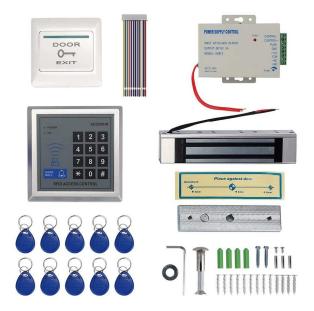

### 1. Access Control

# Free to choose either RFID proximity cards or passwords to open the door