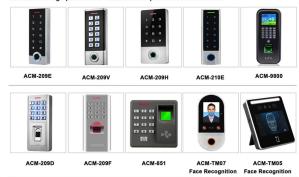

### **Related Products**

Access Control System

#### **Hot Selling Equipments**

BEST SELLER

#### Standalone Fingerprint & RFID Outdoor Waterproof Access Controller

#### Standalone Waterproof Metal RFID Access Control

#### Standalone Waterproof Touch Screen /Keypad RFID Access Controller

Touch Screen Standalone Waterproof Metal RFID Access Controller