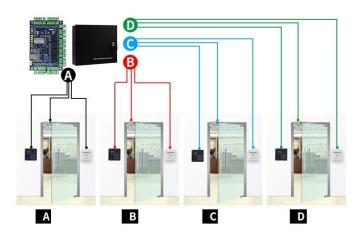

### **Four Door Access Control System**

•

Personal home Community access

School office