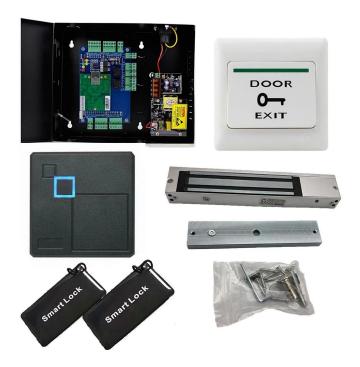

### > Manufacturer Distributor Wholesale Access Control System :

Include: Electric Door TCP/IP Network Four Doors Access Control Board System with 110V Metal Power Supply with RFID

### 2. 180KG/280KG Electromagnetic Magnetic Lock ACM-180kg/ACM-280kg

### 3. Power Supply 12V 5A

Voltage range width all can be put into use regularly from 100 V-260V

### 4. Exit Sensor switch ACM-K2A