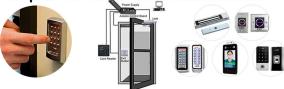

### 1. Access Control

# Free to choose either RFID proximity cards or passwords to open the door

### **Four Door Access Control System**

•

Personal home Community access

School office