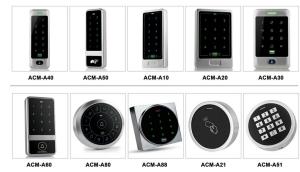

### **Related Products**

Access Control System

#### **Hot Selling Equipments**

BEST SELLER

#### Standalone Fingerprint & RFID Outdoor Waterproof Access Controller

#### Standalone Waterproof Metal RFID Access Control

#### Standalone Waterproof Touch Screen /Keypad RFID Access Controller

Touch Screen Standalone Waterproof Metal RFID Access Controller