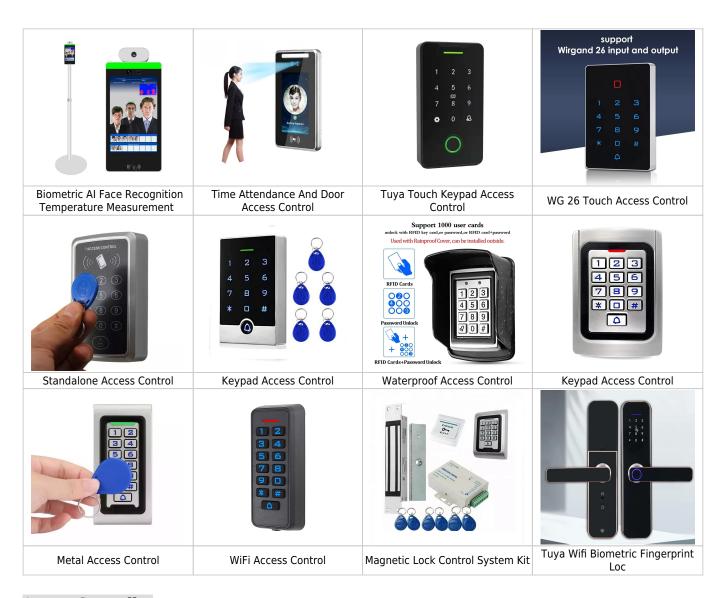

### > Manufacturer Distributor Wholesale Access Control System :

Include: Electric Door TCP/IP Network Four Doors Access Control Board System with 110V Metal Power Supply with RFID

### **Four Door Access Control System**

•

Personal home Community access

School office