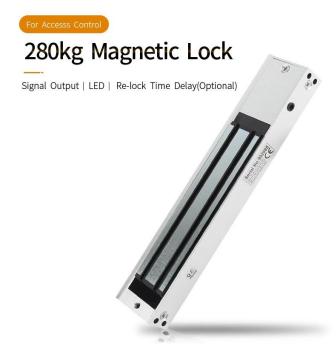

### **Hot Selling Products**



#### **Access Controller**

### > Manufacturer Distributor Wholesale Access Control System :

Include: Electric Door TCP/IP Network Four Doors Access Control Board System with 110V Metal Power Supply with RFID



### **Product Description**

### 1. Access Control



# Free to choose either RFID proximity cards or passwords to open the door



### 2. 180KG/280KG Electromagnetic Magnetic Lock ACM-180kg/ACM-280kg



### 3. Power Supply 12V 5A

Voltage range width all can be put into use regularly from 100 V-260V



### 4. Exit Sensor switch ACM-K2A



### **Four Door Access Control System**







•







Personal home Community access





School office

### **Our Advantages**









ONE-STOP We emphasize providing customers with a full range of door solutions.







QUALITY GUARANTEE Our products have passed the Ma certification of the Ministry of public security of China and the CE certification of the European Union

Long-term rental management

**Corporate Services** 

### **Related Products**

Access Control System

#### **Complete Door Access Control Solution Provider**



#### **Hot Selling Equipments**

BEST SELLER

#### Standalone Fingerprint & RFID Outdoor Waterproof Access Controller