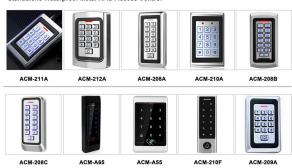

### **Related Products**

Access Control System

#### **Hot Selling Equipments**

BEST SELLER

#### Standalone Fingerprint & RFID Outdoor Waterproof Access Controller

#### Standalone Waterproof Metal RFID Access Control

#### Standalone Waterproof Touch Screen /Keypad RFID Access Controller

Touch Screen Standalone Waterproof Metal RFID Access Controller