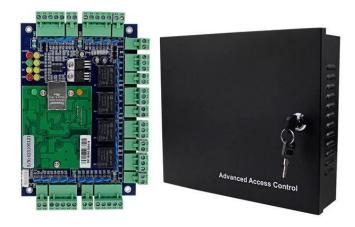

### > Manufacturer Distributor Wholesale Access Control System :

Include: Electric Door TCP/IP Network Four Doors Access Control Board System with 110V Metal Power Supply with RFID

### **Four Door Access Control System**

•

Personal home Community access

School office