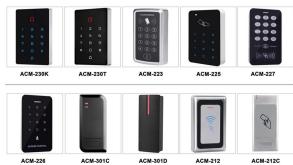

### **Related Products**

Access Control System

#### **Hot Selling Equipments**

BEST SELLER

#### Standalone Fingerprint & RFID Outdoor Waterproof Access Controller

#### Standalone Waterproof Metal RFID Access Control

#### Standalone Waterproof Touch Screen /Keypad RFID Access Controller

Touch Screen Standalone Waterproof Metal RFID Access Controller