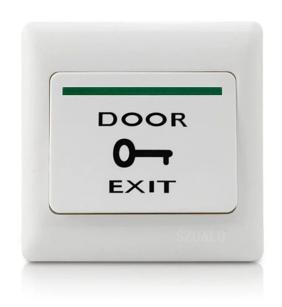

### **Hot Selling Products**



#### **Access Controller**

### > Manufacturer Distributor Wholesale Access Control System :

Include: Electric Door TCP/IP Network Four Doors Access Control Board System with 110V Metal Power Supply with RFID



### **Product Description**

### 1. Access Control



# Free to choose either RFID proximity cards or passwords to open the door



### 2. 180KG/280KG Electromagnetic Magnetic Lock ACM-180kg/ACM-280kg



### 3. Power Supply 12V 5A

Voltage range width all can be put into use regularly from 100 V-260V



### 4. Exit Sensor switch ACM-K2A



### **Four Door Access Control System**







•







Personal home Community access





School office

### **Our Advantages**









ONE-STOP We emphasize providing customers with a full range of door solutions.







QUALITY GUARANTEE Our products have passed the Ma certification of the Ministry of public security of China and the CE certification of the European Union

Long-term rental management

**Corporate Services** 

### **Related Products**

Access Control System

#### **Complete Door Access Control Solution Provider**



#### **Hot Selling Equipments**

BEST SELLER

#### Standalone Fingerprint & RFID Outdoor Waterproof Access Controller



#### Standalone Waterproof Metal RFID Access Control



#### Standalone Waterproof Touch Screen /Keypad RFID Access Controller



Touc