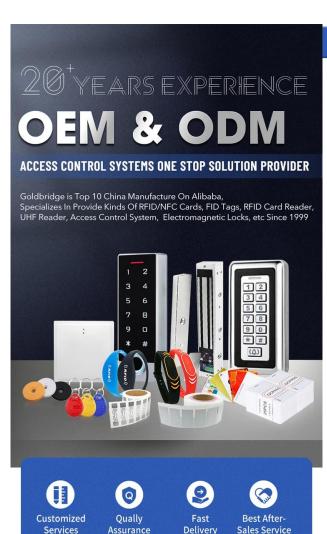

### **Hot Selling Products**

#### **Access Controller**

### > Manufacturer Distributor Wholesale Access Control System :

Include: Electric Door TCP/IP Network Four Doors Access Control Board System with 110V Metal Power Supply with RFID

### **Product Description**

### 1. Access Control

# Free to choose either RFID proximity cards or passwords to open the door

### 2. 180KG/280KG Electromagnetic Magnetic Lock ACM-180kg/ACM-280kg

### 3. Power Supply 12V 5A

Voltage range width all can be put into use regularly from 100 V-260V

### 4. Exit Sensor switch ACM-K2A

### **Four Door Access Control System**

•

Personal home Community access

School office

### **Our Advantages**

ONE-STOP We emphasize providing customers with a full range of door solutions.

QUALITY GUARANTEE Our products have passed the Ma certification of the Ministry of public security of China and the CE certification of the European Union