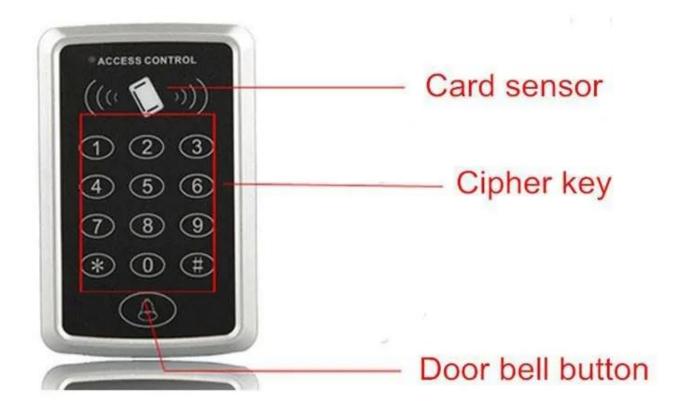

## **Product Show**

Detailed Images for ACM223 Access control product including card sensor, key, doorbell button.