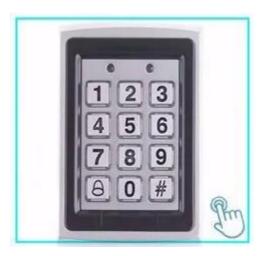

## **Product Description**

RFID Card Reader Access Pin Reader ABS Cheap Access Control

It is a widely used access control system entrances and exits at offices, factories, hotels, schools and other public places.All input/output uses antijamming protection and over-voltage/circuit protection.

## Advantage

- 1. For alone door
- 2. Support NO, NC electric lock
- 3. Support exit button
- 4. Support external Wiegand 26 reader
- 5. Open mode: Card + Code, card, code
- 6. Fashion Touch Panel Keypad

### ACM223

Touch Keypad RFID & Keypad Access Control , 125Khz EM 1000/4000 USer capacity