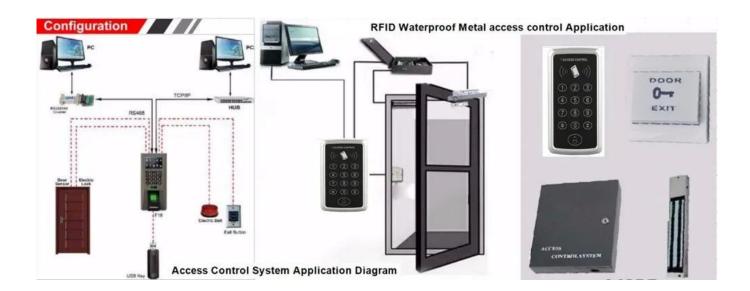

## **Product Description**

RFID Card Reader Access Pin Reader ABS Cheap Access Control

It is a widely used access control system entrances and exits at offices, factories, hotels, schools and other public places.All input/output uses antijamming protection and over-voltage/circuit protection.

## Advantage

- 1. For alone door
- 2. Support NO, NC electric lock
- 3. Support exit button
- 4. Support external Wiegand 26 reader
- 5. Open mode: Card + Code, card, code
- 6. Fashion Touch Panel Keypad

## **Product Show**

Detailed Images for ACM223 Access control product including card sensor, key, doorbell button.

# Scope of Application

More Configuration for Access Control Product and More Related Product like Exit Button, Power Supplier, And Locks.