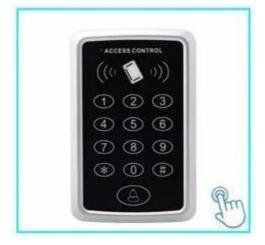

## **Product Show**

Detailed Images for ACM223 Access control product including card sensor, key, doorbell button.

### ACM223

Touch Keypad RFID & Keypad Access Control , 125Khz EM 1000/4000 USer capacity