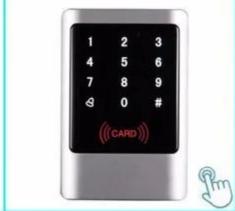

## **Product Description**

RFID Card Reader Access Pin Reader ABS Cheap Access Control

It is a widely used access control system entrances and exits at offices, factories, hotels, schools and other public places.All input/output uses antijamming protection and over-voltage/circuit protection.

## Advantage

- 1. For alone door
- 2. Support NO, NC electric lock
- 3. Support exit button
- 4. Support external Wiegand 26 reader
- 5. Open mode: Card + Code, card, code
- 6. Fashion Touch Panel Keypad

# **Reliable and practical**

Fashionable shell design, dexterity keyboard panel operation, reliable and practical

Kit2:suitable for wooden and metal door, not need bracket, convenient to install.