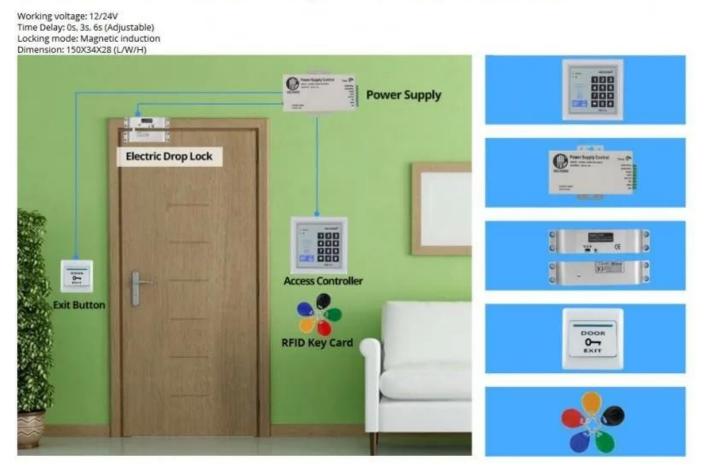

# Scope of Application

More Configuration for Access Control Product and More Related Product like Exit Button, Power Supplier, And Locks.