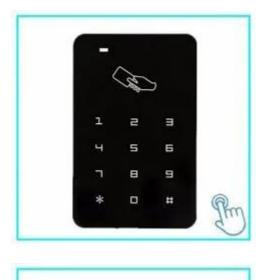

## **Product Description**

RFID Card Reader Access Pin Reader ABS Cheap Access Control

It is a widely used access control system entrances and exits at offices, factories, hotels, schools and other public places.All input/output uses antijamming protection and over-voltage/circuit protection.

## Advantage

- 1. For alone door
- 2. Support NO, NC electric lock
- 3. Support exit button
- 4. Support external Wiegand 26 reader
- 5. Open mode: Card + Code, card, code
- 6. Fashion Touch Panel Keypad