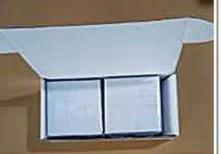

## Packing & Delivery

#### Packing

with or without polybag separate package 200pcs/ box, 180pcs/bag, 150pcs/bag 25boxes/carton, 16boxes/carton, 6boxes/carton or as required