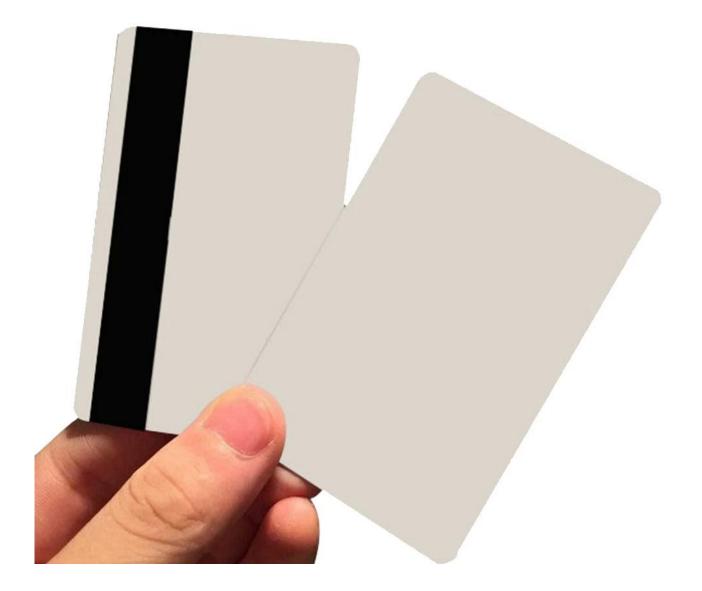

# Contactless Rfid Card+magnetic Stripe Combine Pvc Id Card rfid magnetic stripe card

### Advantages []

1. Adopting raw material from the supplier of national citizen id card , which is safety and environmental protection of PVC material.

- 2. Anti scratch, more durable with overlay and protect film.
- 3. Best printing machine: four-color printer, exquisite printing quality.
- 4 , Each card with an global unique UID number .
- 5 , Default without number printing on card
- 6. Manufacturer, customized, factory price
- 7. Specialized in smart card producing over 20 years
- 8. Fast speed of delivery



### Features:

- LF/HF/UHF RFID chips in options
- Provided different access password and cryptographic edition, highproduct safety.
- Dual frequency card:can be used by special customers on differentenvironment ,and support custom printing.

- CPU Card: RealizingISO/IEC 14443 and ISO/IEC7816 two unicircuit bi-face(contactless and contact )on one cpu or only support ISO/IEC 14443 standard contactless CPU card.

- High product safety, the safety engineering of CPU and COS providedual security. Indepence, and controlled by each key management system.

# **Specification:**

**China Professional RFID Cards Manufacture for 20Years** 

| ltem                      | Magnetic Strip                                                                                | Magnetic Stripe Combine Pvc Id Car