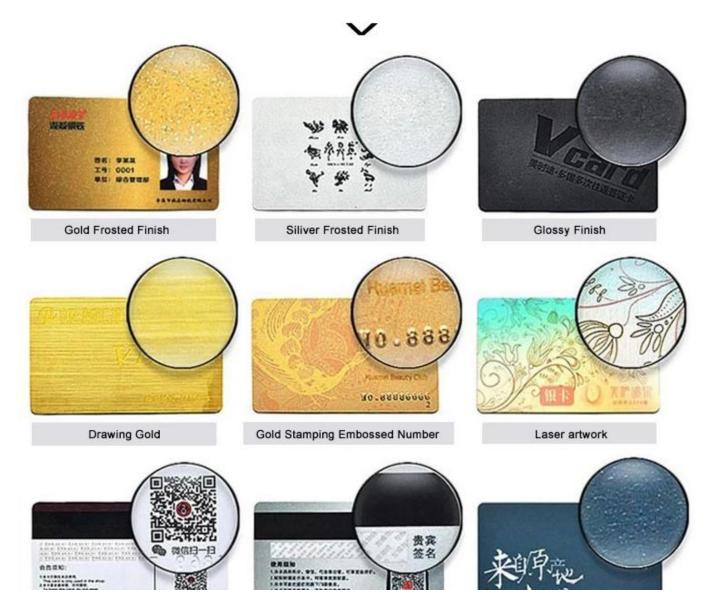

#### **Custom Characteristics**

Punching Hole

Numbering: Inkjet, Laser, Flat, Embossing

**Photo:** AdoptHP Indigo Digital printer, ensure the printing qualtiy, meanwhile print thecard with personalized photos. text.

UV Coating

Gold Stamping

We are Making kinds of crafit RFID Cards: Access controlCard, Hotel Key card,

Business Card, PVC Plastic ID Card, School ID Card, Membership Card, etc

| What we have:                                                                                          |  |  |  |  |
|--------------------------------------------------------------------------------------------------------|--|--|--|--|
| · Laser Printing / Silkscreen Printing Logo / Offset Printing.                                         |  |  |  |  |
| <ul> <li>Magnetic Stripe: 2750oe hico, 4000oe hico, 300oe loco.</li> </ul>                             |  |  |  |  |
| <ul> <li>Punching Hole, Silver/Gold Metallic, UV Logo, Signature Panel.</li> </ul>                     |  |  |  |  |
| <ul> <li>Numbering: Thermal Number, UV Number, Jet Dot Number, Laser Number.</li> </ul>                |  |  |  |  |
| We can support more:                                                                                   |  |  |  |  |
| <ul> <li>Ability to Design different RFID antenna, in different RF protocol, and frequency.</li> </ul> |  |  |  |  |