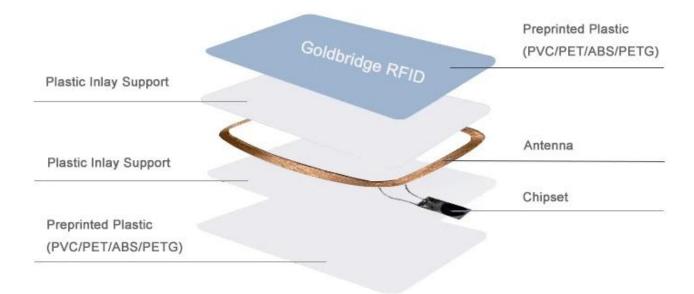

|                                     |  |  |
|                           | Embossing                                                                                     |                                     |  |  |
|                           | Hole punch                                                                                    |                                     |  |  |
| Available Personalization | Size, printing, QR code, gold/silver stamping, numeric elements, barcode, magnetic strip, etc |                                     |  |  |
| Application               | Access control, hotel key card, loyalty card, pre-paid card, staff ID card, etc.              |                                     |  |  |













## **RFID Card Structure**



# Available RFID Card





We are producing different RFID smart card with different artwork.





#### We are Producing different RFID Smart Card with different code number

 NO.152
 Signature:
 3234-2311000061

 Embossing No.
 Signature Panel
 UV/Flat Serial No.

 Bo477188000892571
 Treasure Cove Reward
 Image: Cove Reward

 Barcode
 Scratch-off
 Magnetic Stripe

 Image: Cove Reward
 Image: Cove Reward
 Image: Cove Reward

 Image: Cove Reward
 Image: Cove Reward
 Image: Cove Reward

 Image: Cove Reward
 Image: Cove Reward
 Image: Cove Reward

 Image: Cove Reward
 Image: Cove Reward
 Image: Cove Reward

 Image: Cove Reward
 Image: Cove Reward
 Image: Cove Reward

 Image: Cove Reward
 Image: Cove Reward
 Image: Cove Reward

 Image: Cove Reward
 Image: Cove Reward
 Image: Cove Reward

 Im