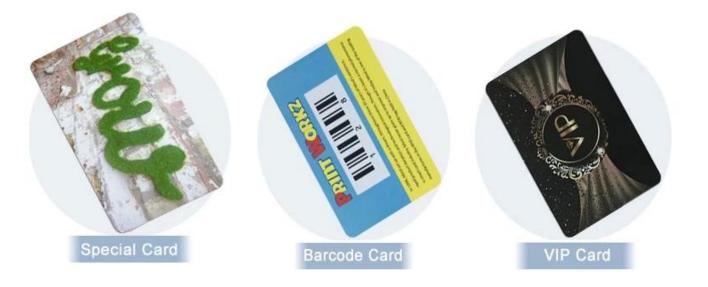

# Available RFID Card

We are producing different RFID smart card with different artwork.

#### We are Producing different RFID Smart Card with different code number

 NO.152
 Signature:
 3234-2311000061

 Embossing No.
 Signature Panel
 UV/Flat Serial No.

 Bo477188000892571
 Treasure Cove Reward
 Image: Cove Reward