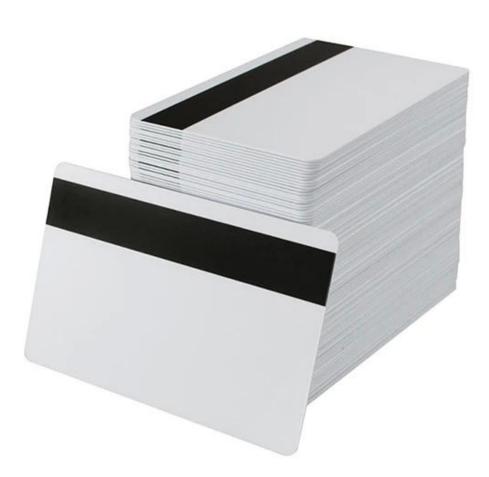

# Contactless Rfid Card+magnetic Stripe Combine Pvc Id Card rfid magnetic stripe card

# **Specification:**

**China Professional RFID Cards Manufacture for 20Years** 

| ltem                      | Magnetic Strip                                                                                | Magnetic Stripe Combine Pvc Id Card |  |  |
|---------------------------|-----------------------------------------------------------------------------------------------|-------------------------------------|--|--|
| Size                      | 85.5*54*0.86mm or custom                                                                      |                                     |  |  |
| Thickness                 | 0.8mm without film, 086mm with film, others available(0.9-1.0mm above 1.00mm)                 |                                     |  |  |
| Printing                  | Offset printing as supplied artwork                                                           |                                     |  |  |
| Frequency                 | LF/HF/UHF 125Khz, 13.56Mhz, 860-915Mhz                                                        |                                     |  |  |
| Chip                      | ТК4100 , ЕМ4200                                                                               |                                     |  |  |
| Surface Finishing         | Glossy, Matt or Frosted                                                                       |                                     |  |  |
| Material                  | PVC/PET/ABS/Transparent                                                                       |                                     |  |  |
|                           | On request                                                                                    |                                     |  |  |
| Available Chips           | 125Khz                                                                                        | ТК4100, Т5577                       |  |  |
|                           |                                                                                               | EM4305, EM4200, etc                 |  |  |
|                           | 13.56Mhz                                                                                      | Most ISO14443A chips available      |  |  |
|                           | 860~960MhzMost ISO18000-6C chips available                                                    |                                     |  |  |
| Printing                  | CMYK Offset Printing, Digital printing, Silk screen printing, etc                             |                                     |  |  |
| Craft                     | Barcode, QR Code, Serial Number, URL Encoded, etc                                             |                                     |  |  |
| Opitons on card           | Magnetic stripe:Loco 300oe/ Hico 2750oe, 3500oe, 4000oe                                       |                                     |  |  |
|                           | Numbering:Jet dot/ Jet printing/ Laser engrave/ embossing                                     |                                     |  |  |
|                           | Barcode printing:13/ 39/ 128                                                                  |                                     |  |  |
|                           | Signature panel (Grey color/ white color/ transparent)                                        |                                     |  |  |
|                           | Embossing                                                                                     |                                     |  |  |
|                           | Hole punch                                                                                    |                                     |  |  |
| Available Personalization | Size, printing, QR code, gold/silver stamping, numeric elements, barcode, magnetic strip, etc |                                     |  |  |
| Application               | Access control, hotel key card, loyalty card, pre-paid card, staff ID card, etc.              |                                     |  |  |