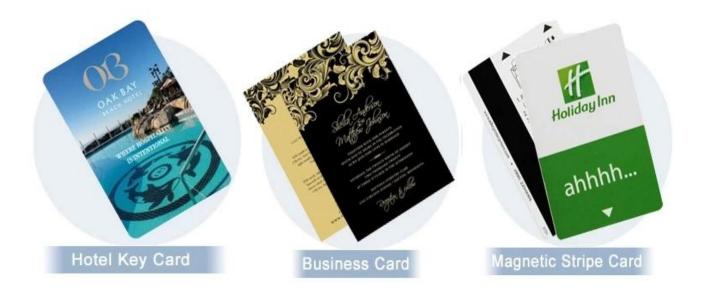

# Available RFID Card

We are producing different RFID smart card with different artwork.

#### We are Producing different RFID Smart Card with different code number

 NO.152
 Signature:
 3234-2311000061

 Embossing No.
 Signature Panel
 UV/Flat Serial No.

 Bo477188000892571
 Treasure Cove Reward
 Image: Cove Reward