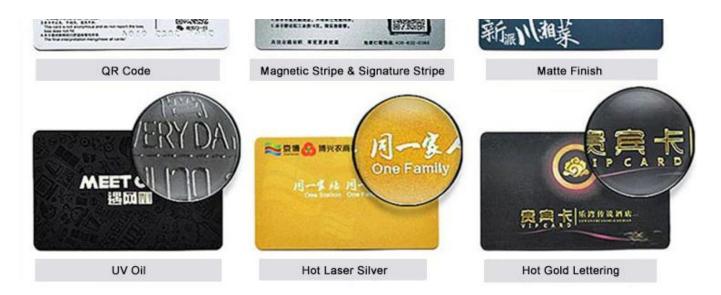

#### **Custom Characteristics**

Punching Hole

Numbering: Inkjet, Laser, Flat, Embossing

**Photo:** AdoptHP Indigo Digital printer, ensure the printing qualtiy, meanwhile print thecard with personalized photos. text.

UV Coating

Gold Stamping

We are Making kinds of crafit RFID Cards: Access controlCard, Hotel Key card,

Business Card, PVC Plastic ID Card, School ID Card, Membership Card, etc

| What we have:                                                                                          |  |  |  |  |
|--------------------------------------------------------------------------------------------------------|--|--|--|--|
| · Laser Printing / Silkscreen Printing Logo / Offset Printing.                                         |  |  |  |  |
| <ul> <li>Magnetic Stripe: 2750oe hico, 4000oe hico, 300oe loco.</li> </ul>                             |  |  |  |  |
| <ul> <li>Punching Hole, Silver/Gold Metallic, UV Logo, Signature Panel.</li> </ul>                     |  |  |  |  |
| <ul> <li>Numbering: Thermal Number, UV Number, Jet Dot Number, Laser Number.</li> </ul>                |  |  |  |  |
| We can support more:                                                                                   |  |  |  |  |
| <ul> <li>Ability to Design different RFID antenna, in different RF protocol, and frequency.</li> </ul> |  |  |  |  |