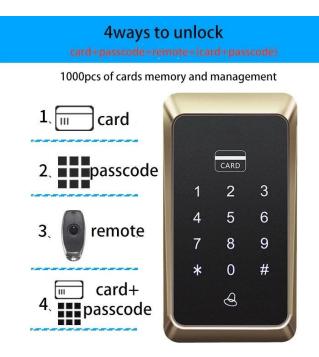

#### **Hot Selling Products**



Access Controller

> Manufacturer Distributor Wholesale Access Control System :

# Include : RFID Sensing Card Access Control System for Single door Wooden/Metal Indoor and Outdoor



#### **Product Description**

#### **1. Access Control**





2. 180KG/280KG Electromagnetic Magnetic Lock ACM-180kg/ACM-280kg



#### 4ways to unlock

#### **Access Control Power Supply**



### **Access Control Switch**

The AC switch connects to the reader by wireless, no need to make holes for instalation.





The power supply is born with the bell, and connected with the reader. Press the bell button on the read,the bell rings.

#### Plug-in style plug ,simple and easy

#### **Four Door Access Control System**



**Product Application** 







Community access



Long-term rental management



**Corporate Services** 





School office

#### **Our Advantages**

d L





0



OEM & ODM We can also provide OEM or ODM services and customize new products according to customer needs

| 1 |   | 2 |   |
|---|---|---|---|
|   | • |   |   |
| 1 |   |