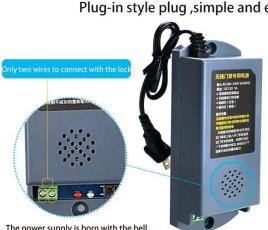

#### **Hot Selling Products**



Access Controller

> Manufacturer Distributor Wholesale Access Control System :

# Include : RFID Sensing Card Access Control System for Single door Wooden/Metal Indoor and Outdoor



#### **Product Description**

#### **1. Access Control**





2. 180KG/280KG Electromagnetic Magnetic Lock ACM-180kg/ACM-280kg



#### 4ways to unlock

#### **Access Control Power Supply**



### **Access Control Switch**

The AC switch connects to the reader by wireless, no need to make holes for instalation.





The power supply is born with the bell, and connected with the reader. Press the bell button on the read,the bell rings.

#### Plug-in style plug ,simple and easy

#### **Four Door Access Control System**



**Product Application** 







Community access



Long-term rental management



**Corporate Services** 





School office

#### **Our Advantages**

d L





0



OEM & ODM We can also provide OEM or ODM services and customize new products according to customer needs

| 1 |   | 2 |   |
|---|---|---|---|
|   | • |   |   |
| 1 |   |   | / |

QUALITY GUARANTEE Our products have passed the Ma certification of the Ministry of public security of China and the CE certification of the European Union

#### **Related Products**



www.goldbidgesz.com ;sales@goldbridgesz.com

# 20<sup>+</sup