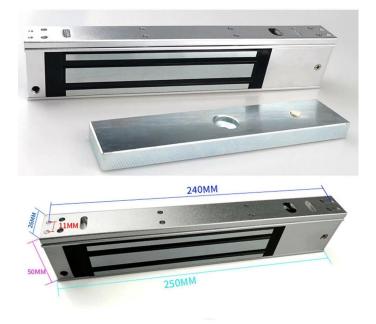

#### **1. Access Control**

2. 180KG/280KG Electromagnetic Magnetic Lock ACM-180kg/ACM-280kg