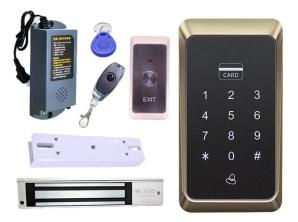

#### **1. Access Control**

2. 180KG/280KG Electromagnetic Magnetic Lock ACM-180kg/ACM-280kg

#### **Access Control Power Supply**