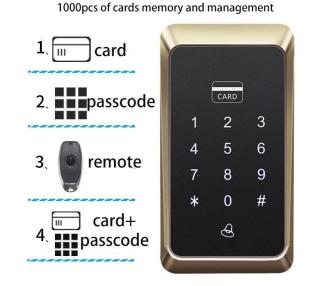

#### **Hot Selling Products**



Access Controller

> Manufacturer Distributor Wholesale Access Control System :

# Include : RFID Sensing Card Access Control System for Single door Wooden/Metal Indoor and Outdoor



#### **Product Description**

#### **1. Access Control**





2. 180KG/280KG Electromagnetic Magnetic Lock ACM-180kg/ACM-280kg



#### 4ways to unlock

#### **Access Control Power Supply**



### **Access Control Switch**

The AC switch connects to the reader by wireless, no need to make holes for instalation.





The power supply is born with the bell, and connected with the reader. Press the bell button on the read,the bell rings.

#### Plug-in style plug ,simple and easy

#### **Four Door Access Control System**



**Product Application** 







Community access



Long-term rental management



**Corporate Services** 





School office

#### **Our Advantages**

d L





0



OEM & ODM We can also provide OEM or ODM services and customize new products according to customer needs

| 1 |   | 2 |   |
|---|---|---|---|
|   | • |   |   |
| 1 |   |   | / |

QUALITY GUARANTEE Our products have passed the Ma certification of the Ministry of public security of China and the CE c