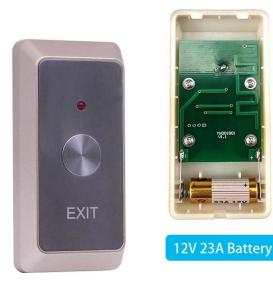

### **Access Control Switch**

The AC switch connects to the reader by wireless, no need to make holes for instalation.

The power supply is born with the bell, and connected with the reader. Press the bell button on the read,the bell rings.