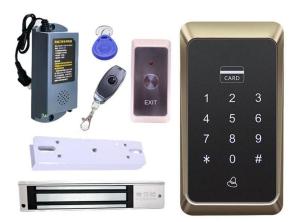

#### **1. Access Control**

2. 180KG/280KG Electromagnetic Magnetic Lock ACM-180kg/ACM-280kg

#### **Access Control Power Supply**