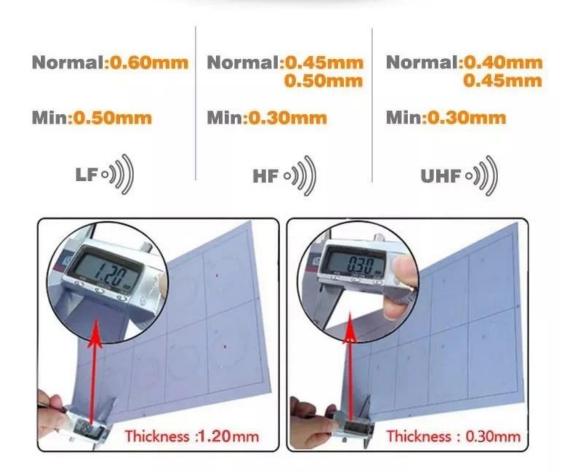

0  $\times$  520 mm,

others upon request

#### **Product Parameter Parameter Description**

Material PVC, Transparent PVC, PET etc.

Chips Available Low frequency 125KHz chips, high frequency 13.56MHz chips, ultra-high

frequency 860-960MHz chips, and hybrid chips

Protocols ISO14443A, ISO15693, ISO11784/85, ISO18000-6C/EPC C1 etc

Antenna Copper Antenna

Dimension 310\*468mm, 520\*420mm, 210\*297mm, etc.

Working Temperature -25°C to +55°C Application Card producing

Payment Term Paid by T/T, Credit Card, Western Union, Paypal

Sample Free sample to available



### Different coil



### **Detailed Images**

We have many kinds of size for you to choose. Our regular size is 25pcs(305x460/325x480), 24pcs(300x480/290\*480), 8/10/16/20pcs(210x297), 40/48pcs(210x297)





#### **THICKNESS**



### Packing & Delivery

Every order we will check the quality firstly to ensure our customer get the best product. Our staff will pack it carefully to avoid the damage of transportation. We will ship every goods out as soon as possible.

### THE PACKAGING PROCESS





Windinig prelam Inlay





Carton packaging

**Related Products** 

### ACIAShenzhen Goldbridge Industrial Co.,Ltd.

Manufacturer of RFID Card Since 1996



**■**sales@goldbridgesz.com

www.goldbridgesz.com

### **PRODUCT CATEGORY**

### RFID / NFC SMART CARD

Be customized according to you need

Fit for systems of transport, E-payment, Access Control, Event, Loyalty, ect.







# ACCESS CONTROL SYSTEM

Security for All: Network Access Control Board ,Standalone Access Controller, Biometric Access Control, T&A time attendan