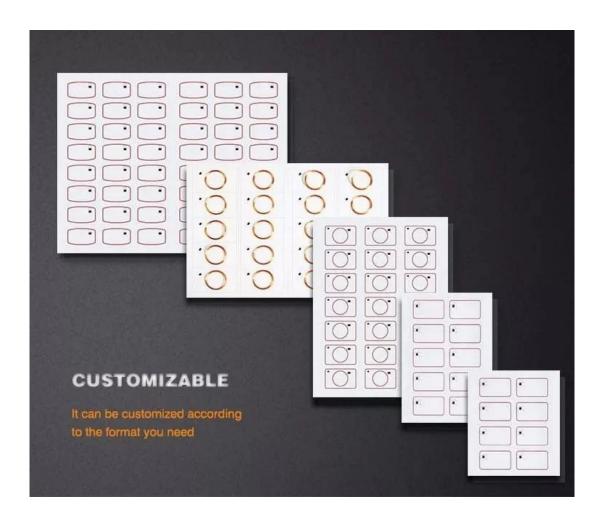

### Different coil

### **Detailed Images**

We have many kinds of size for you to choose. Our regular size is 25pcs(305x460/325x480), 24pcs(300x480/290\*480), 8/10/16/20pcs(210x297), 40/48pcs(210x297)