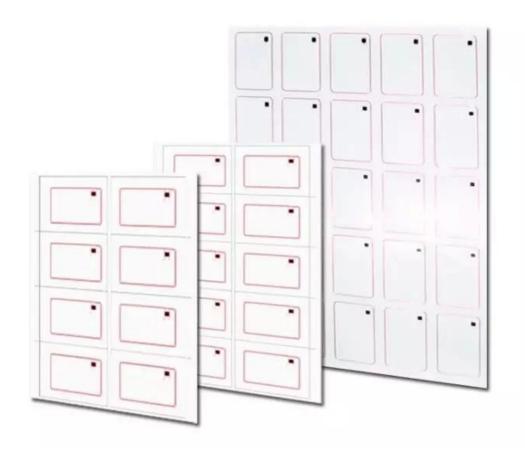

### **Detailed Images**

We have many kinds of size for you to choose. Our regular size is 25pcs(305x460/325x480), 24pcs(300x480/290\*480), 8/10/16/20pcs(210x297), 40/48pcs(210x297)

# 125Khz LF 13.56Mhz HF UHF RFID Card Prelam Inlay Sheet Custom Printed PVC Inlay

- Variety of RFID on option (HF/LF/UHF)
- Different material, including PVC, PETG
- High reading distance optimized to each chip
- Option of combining two different chip technologies in one prelam
- -Different sheet formats are available 1  $\times$  5, 2  $\times$  4, 2  $\times$  5, 3  $\times$  6, 3  $\times$  7, 3  $\times$  8, 3  $\times$  10, 4  $\times$  8, 4  $\times$  10, 6  $\times$  8, up to 640  $\times$  520 mm,