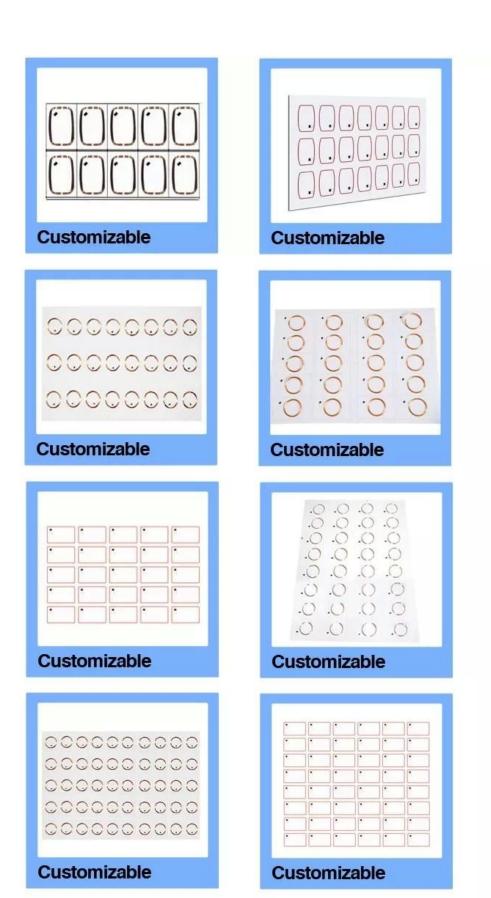

# 125Khz LF 13.56Mhz HF UHF RFID Card Prelam Inlay Sheet Custom Printed PVC Inlay

- Variety of RFID on option (HF/LF/UHF)
- Different material, including PVC, PETG
- High reading distance optimized to each chip
- Option of combining two different chip technologies in one prelam
- -Different sheet formats are available 1  $\times$  5, 2  $\times$  4, 2  $\times$  5, 3  $\times$  6, 3  $\times$  7, 3  $\times$  8, 3  $\times$  10, 4  $\times$  8, 4  $\times$  10, 6  $\times$  8, up to 640  $\times$  520 mm,

### **Detailed Images**

We have many kinds of size for you to choose. Our regular size is 25pcs(305x460/325x480), 24pcs(300x480/290\*480), 8/10/16/20pcs(210x297), 40/48pcs(210x297)