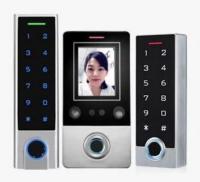

# ACCESS CONTROL SYSTEM

Security for All: Network Access Control Board ,Standalone Access Controller, Biometric Access Control, T&A time attendance, Facial Access Control