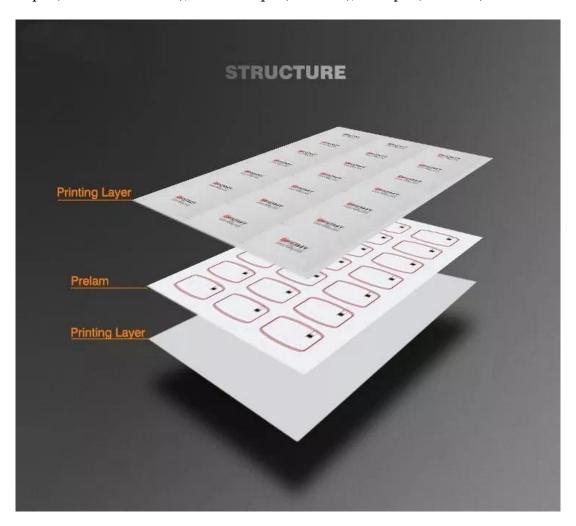

#### **Product Parameter Parameter Description**

Material PVC, Transparent PVC, PET etc.

Chips Available Low frequency 125KHz chips, high frequency 13.56MHz chips, ultra-high

frequency 860-960MHz chips, and hybrid chips

Protocols ISO14443A, ISO15693, ISO11784/85, ISO18000-6C/EPC C1 etc

Antenna Copper Antenna

Dimension 310\*468mm, 520\*420mm, 210\*297mm, etc.

Working Temperature -25°C to +55°C Application Card producing

Payment Term Paid by T/T, Credit Card, Western Union, Paypal