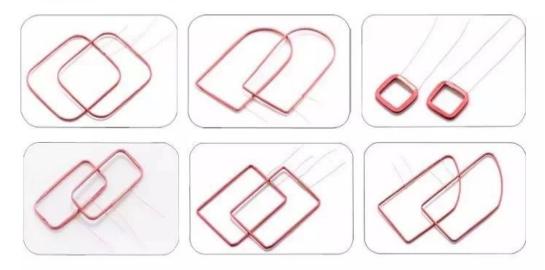

-Different sheet formats are available 1  $\times$  5, 2  $\times$  4, 2  $\times$  5, 3  $\times$  6, 3  $\times$  7, 3  $\times$  8, 3  $\times$  10, 4  $\times$  8, 4  $\times$  10, 6  $\times$  8, up to 640  $\times$  520 mm,

others upon request

#### **Product Parameter Parameter Description**

Material PVC, Transparent PVC, PET etc.

Chips Available Low frequency 125KHz chips, high frequency 13.56MHz chips, ultra-high

frequency 860-960MHz chips, and hybrid chips

Protocols ISO14443A, ISO15693, ISO11784/85, ISO18000-6C/EPC C1 etc

Antenna Copper Antenna

Dimension 310\*468mm, 520\*420mm, 210\*297mm, etc.

Working Temperature -25°C to +55°C Application Card producing

Payment Term Paid by T/T, Credit Card, Western Union, Paypal

Sample Free sample to available



### Different coil



### **Detailed Images**

We have many kinds of size for you to choose. Our regular size is 25pcs(305x460/325x480), 24pcs(300x480/290\*480), 8/10/16/20pcs(210x297), 40/48pcs(210x297)





#### **THICKNESS**



### Packing & Delivery

Every order we will check the quality firstly to ensure our customer get the best product. Our staff will pack it carefully to avoid the damage of transportation. We will ship every goods out as soon as possible.

### THE PACKAGING PROCESS





Windinig prelam Inlay





Carton packaging

**Related Products** 

### ACIAShenzhen Goldbridge Industrial Co.,Ltd.

Manufacturer of RFID Card Since 1996



**■**sales@goldbridgesz.com

www.goldbridgesz.com

### **PRODUCT CATEGORY**

### RFID / NFC SMART CARD

Be customized according to you need

Fit for systems of tra