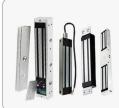

# surface mount maglock

Stable performance, strong holding force

### Compact design, excellent performance

- Stable output voltage at 12V, better performance than most linear power supplies
- Sufficient momentary current to drive mojarity electric locks in the market
- 0 to 20 seconds time delay adjustable
- Small and light
- Input: 100-240VAC 50Hz/60Hz
- Max Continuous Current: 3.5A
- Application: Electric locks, very stable in facial recognition access control system
- Power Rating: 42W
- Overload Protection: 105% to 200% overload automatic protection, >5A over current automatic protection

### **ELECTRONMAGNETIC**

**Professional Electric Locks** Manufacturer In China

Electromagnetic lock with OEM & ODM since 1999 60KG /110KG /180KG /280KG /350KG /500KG