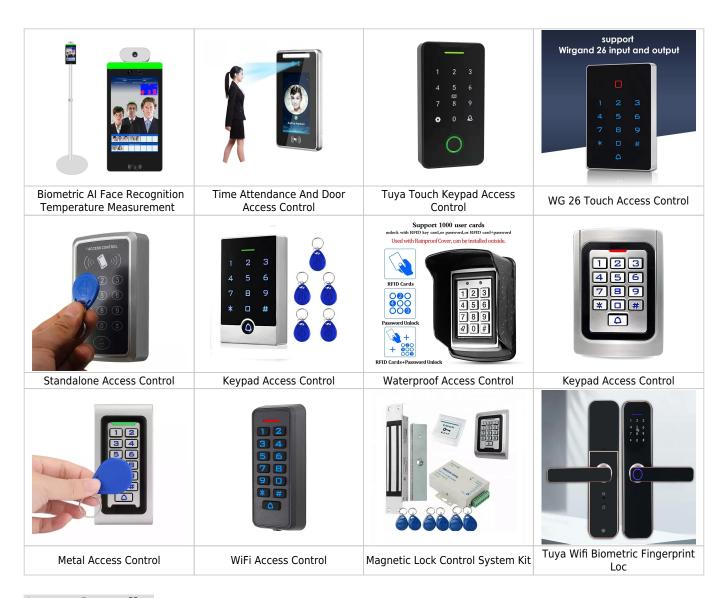

### **Hot Selling Products**



### **Access Controller**

> Manufacturer Distributor Wholesale Access Control System :

Include: RFID access control kit with keypad durable and cheap price



### **Product Description**

# surface mount maglock

Stable performance, strong holding force



### Compact design, excellent performance



- Stable output voltage at 12V, better performance than most linear power supplies
- Sufficient momentary current to drive mojarity electric locks in the market
- 0 to 20 seconds time delay adjustable
- Small and light
- Input: 100-240VAC 50Hz/60Hz
- Max Continuous Current: 3.5A
- Application: Electric locks, very stable in facial recognition access control system
- Power Rating: 42W
- Overload Protection: 105% to 200% overload automatic protection, >5A over current automatic protection