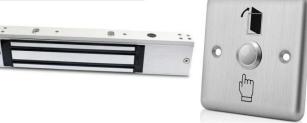

# surface mount maglock

Stable performance, strong holding force

### Compact design, excellent performance

- Stable output voltage at 12V, better performance than most linear power supplies
- Sufficient momentary current to drive mojarity electric locks in the market
- 0 to 20 seconds time delay adjustable
- Small and light
- Input: 100-240VAC 50Hz/60Hz
- Max Continuous Current: 3.5A
- Application: Electric locks, very stable in facial recognition access control system
- Power Rating: 42W
- Overload Protection: 105% to 200% overload automatic protection, >5A over current automatic protection

### **ELECTRONMAGNETIC**

**Professional Electric Locks** Manufacturer In China

Electromagnetic lock with OEM & ODM since 1999 60KG /110KG /180KG /280KG /350KG /500KG