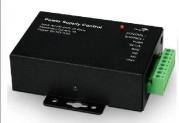

### Compact design, excellent performance

- Stable output voltage at 12V, better performance than most linear power supplies
- Sufficient momentary current to drive mojarity electric locks in the market
- 0 to 20 seconds time delay adjustable
- Small and light
- Input: 100-240VAC 50Hz/60Hz
- Max Continuous Current: 3.5A
- Application: Electric locks, very stable in facial recognition access control system
- Power Rating: 42W
- Overload Protection: 105% to 200% overload automatic protection, >5A over current automatic protection