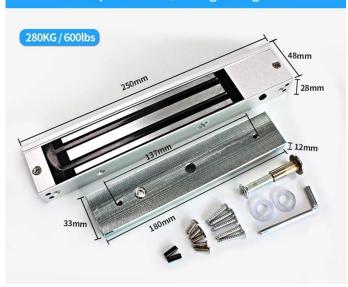

### **Hot Selling Products**



### **Access Controller**

> Manufacturer Distributor Wholesale Access Control System :

Include: RFID access control kit with keypad durable and cheap price



### **Product Description**

# surface mount maglock

Stable performance, strong holding force



### Compact design, excellent performance



- Stable output voltage at 12V, better performance than most linear power supplies
- Sufficient momentary current to drive mojarity electric locks in the market
- 0 to 20 seconds time delay adjustable
- Small and light
- Input: 100-240VAC 50Hz/60Hz
- Max Continuous Current: 3.5A
- Application: Electric locks, very stable in facial recognition access control system
- Power Rating: 42W
- Overload Protection: 105% to 200% overload automatic protection, >5A over current automatic protection

















Access Controller

### **Product Application**





Personal home









TRUE FACTURY Professional manufacturer that covering an area of more than 8000 square meters

**Our Advantages** 



ONE-STOP We emphasize providing customers with a ful