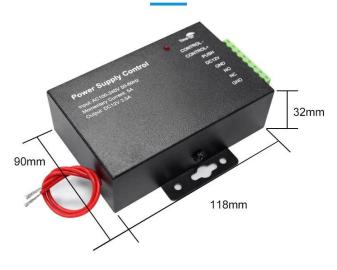

### Compact design, excellent performance

- Stable output voltage at 12V, better performance than most linear power supplies
- Sufficient momentary current to drive mojarity electric locks in the market
- 0 to 20 seconds time delay adjustable
- Small and light
- Input: 100-240VAC 50Hz/60Hz
- Max Continuous Current: 3.5A
- Application: Electric locks, very stable in facial recognition access control system
- Power Rating: 42W
- Overload Protection: 105% to 200% overload automatic protection, >5A over current automatic protection