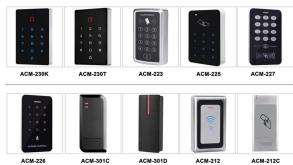

8000 square meters

**Our Advantages** 



ONE-STOP We emphasize providing customers with a full range of door solutions.





We can also provide OEM or ODM services and customize new products according to customer needs



QUALITY GUARANTEE Our products have passed the Ma certification of the Ministry of public security of China and the CE certification of the European Union

Long-term rental management



Community access

**Corporate Services** 



School office

Access Control System

### **Complete Door Access Control Solution Provider**



### **Hot Selling Equipments**

BEST SELLER

#### Standalone Fingerprint & RFID Outdoor Waterproof Access Controller



#### Standalone Waterproof Metal RFID Access Control



### Standalone Waterproof Touch Screen /Keypad RFID Access Controller



Touch Screen Standalone Waterproof Metal RFID Access Controller



### **Company Information**



### **OUR FACTORY**



- Access Control and RFID Reader Production Line:
- Monthly production quantity is up to 50,000pcs , We are Provides OEM&ODM services including product research and development, LOGO printing, customized.etc



- Electromagnetic lock & Smart Door Lock Production Line:
- Monthly production quantity is up to 100,000pcs.
- · Our factory is built with modern manufacture environment, facilities, equipment and professional operation technicians
- Goldbridge Provides OEM&ODM services including product research and development, LOGO printing and product box customized.



- RFID & NFC Cards & Tags Production Line:
- RFID Tag, Wristband, Keyfob: 11,000,000pcs (monthly output)
-