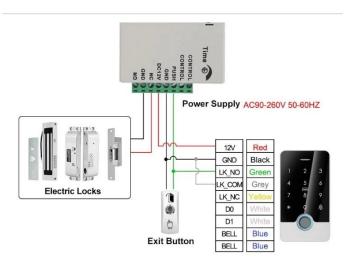

### Compact design, excellent performance

- Stable output voltage at 12V, better performance than most linear power supplies
- Sufficient momentary current to drive mojarity electric locks in the market
- 0 to 20 seconds time delay adjustable
- Small and light
- Input: 100-240VAC 50Hz/60Hz
- Max Continuous Current: 3.5A
- Application: Electric locks, very stable in facial recognition access control system
- Power Rating: 42W
- Overload Protection: 105% to 200% overload automatic protection, >5A over current automatic protection

Access Controller

#### **SYSTEM**

Security for All: Network Access Control Board ,Standalone Access Controller, Biometric Access Control, T&A time attendance, Facial Access Control

View More 🖭