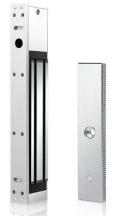

# surface mount maglock

Stable performance, strong holding force

### Compact design, excellent performance

- Stable output voltage at 12V, better performance than most linear power supplies
- Sufficient momentary current to drive mojarity electric locks in the market
- 0 to 20 seconds time delay adjustable
- Small and light
- Input: 100-240VAC 50Hz/60Hz
- Max Continuous Current: 3.5A
- Application: Electric locks, very stable in facial recognition access control system
- Power Rating: 42W
- Overload Protection: 105% to 200% overload automatic protection, >5A over current automatic protection