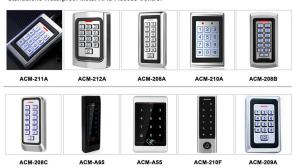

RUE FACTURY Professional manufacturer that covering an area of more than 8000 square meters

**Our Advantages** 



ONE-STOP We emphasize providing customers with a full range of door solutions.





We can also provide OEM or ODM services and customize new products according to customer needs



QUALITY GUARANTEE Our products have passed the Ma certification of the Ministry of public security of China and the CE certification of the European Union

Long-term rental management



Community access

**Corporate Services** 



School office

Access Control System

### **Complete Door Access Control Solution Provider**



### **Hot Selling Equipments**

BEST SELLER

#### Standalone Fingerprint & RFID Outdoor Waterproof Access Controller



#### Standalone Waterproof Metal RFID Access Control



### Standalone Waterproof Touch Screen /Keypad RFID Access Controller



Touch Screen Standalone Waterproof Metal RFID Access Controller



### **Company Information**



### **OUR FACTORY**



- Access Control and RFID Reader Production Line:
- Monthly production quantity is up to 50,000pcs , We are Provides OEM&ODM services including product research and development, LOGO printing, customized.etc



- Electromagnetic lock & Smart Door Lock Production Line:
- Monthly production quantity is up to 100,000pcs.
- · Our factory is built with modern manufacture environment, facilities, equipment and professional operation technicians
- Goldbridge Provides OEM&ODM services including product research and development, LOGO printing and product box customized.



- RFID & NFC Cards & Tags Product