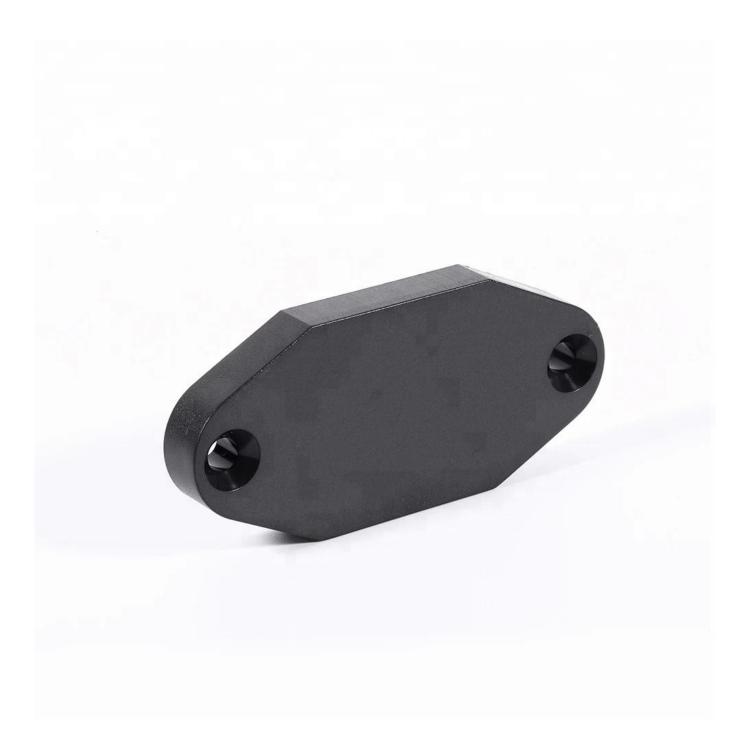

## **Product Description**

| Specification    |                                               |
|------------------|-----------------------------------------------|
| Item             | On metal Hard tag                             |
| Material         | ABS+Epoxy                                     |
| Antenna          | Copper Coil                                   |
| Frequency        | 125KHz or 13.56MHz                            |
| Tech             | Laminate, Ultrasonic                          |
| Chip available   | TK4100,EM4200,Temic E5557,Hitag 1/2 and so on |
| <b>Dimension</b> |                                               |
| Size             | 70x32.5mm                                     |
| Thickness        | 8.5mm                                         |
| Hole             | 5mm                                           |
| Protection Class | IP66                                          |
| Read distance    | 50~60mm                                       |
| Operating Tmp    | -40'C to 70'C                                 |
| Storage Temp     | -40'C to 80'C                                 |
|                  | Comparente                                    |