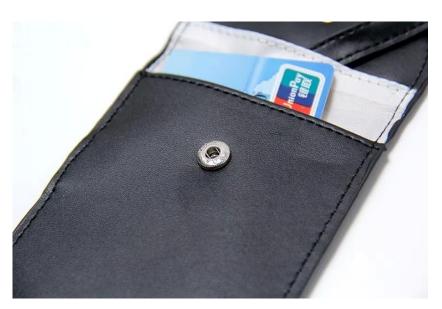

# RFID signal blocker credit card car key Pouch ensuring genuine leather car key case

#### Who need it:

- 1.Gentle man who Want to polite refuse a call.
- 2. The people who no way to power off but want to spend their free time.
- 3. Professional, important, or Tech secret people or management.
- 4.Be threatened by a hacker.
- 5.Boss, Engineer, Sales, Civil servants, middle class urban white-collar workers.
- 6.Pregnant woman, children, patient ,etc, to blocking the electromagnetic signals influence.