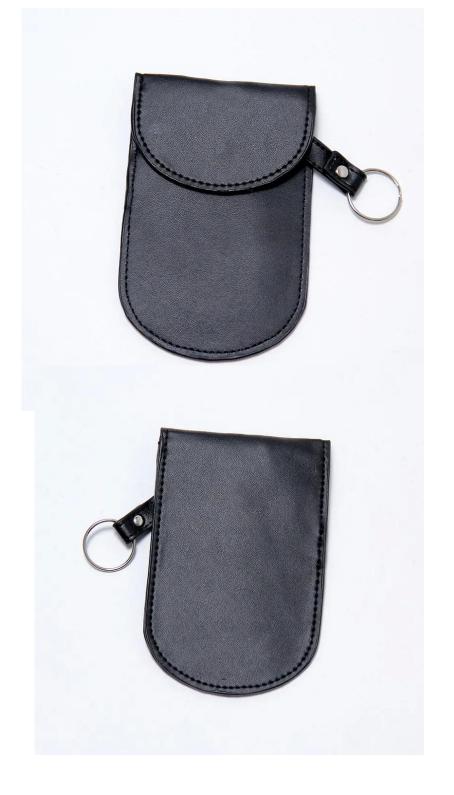

# RFID signal blocker credit card car key Pouch ensuring genuine leather car key case

#### Who need it:

- 1.Gentle man who Want to polite refuse a call.
- 2. The people who no way to power off but want to spend their free time.
- 3. Professional, important, or Tech secret people or management.
- 4.Be threatened by a hacker.
- 5.Boss, Engineer, Sales, Civil servants, middle class urban white-collar workers.
- 6.Pregnant woman, children, patient ,etc, to blocking the electromagnetic signals influence.