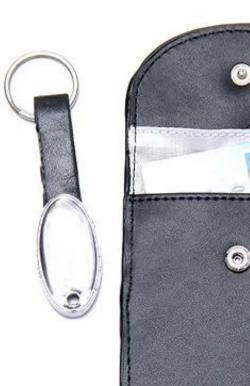

# RFID signal blocker credit card car key Pouch ensuring genuine leather car key case

#### Who need it:

- 1.Gentle man who Want to polite refuse a call.
- 2. The people who no way to power off but want to spend their free time.
- 3. Professional, important, or Tech secret people or management.
- 4.Be threatened by a hacker.
- 5.Boss, Engineer, Sales, Civil servants, middle class urban white-collar workers.
- 6.Pregnant woman, children, patient ,etc, to blocking the electromagnetic signals influence.