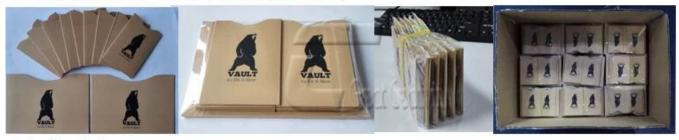

# RFID signal blocker credit card car key Pouch ensuring genuine leather car key case

# Application

RFID

GPS/Radar

WIFI

Celluar

Bluetooth

Stanard package for Credit Card Sleeve: 20 pcs / opp bag, 5000 pcs / carton, carton size 44\*30\*24CM, 22.5KG / Carton

Amazon Popular Package in Sets(10+2, 10+3 etc): 10+2 etc (10 Credit Card Sleeve + 2 Passport sleeve)