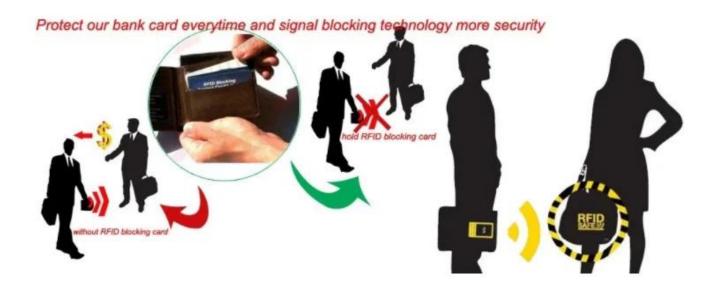

# Application

RFID

GPS/Radar

WIFI

Celluar

Bluetooth

Stanard package for Credit Card Sleeve: 20 pcs / opp bag, 5000 pcs / carton, carton size 44\*30\*24CM, 22.5KG / Carton

Amazon Popular Package in Sets(10+2, 10+3 etc): 10+2 etc (10 Credit Card Sleeve + 2 Passport sleeve)