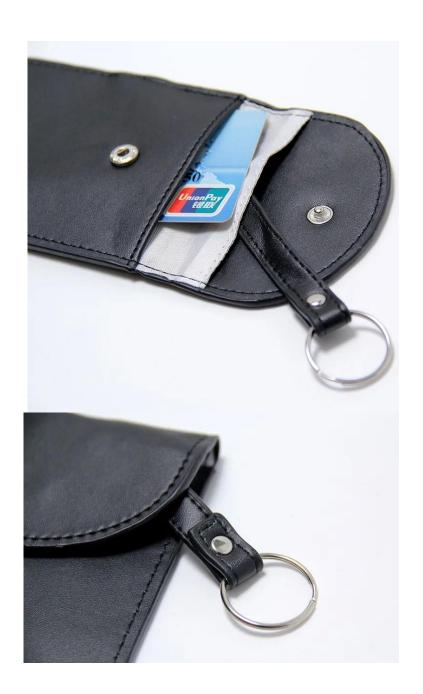

# RFID signal blocker credit card car key Pouch ensuring genuine leather car key case

#### Who need it:

- 1.Gentle man who Want to polite refuse a call.
- 2. The people who no way to power off but want to spend their free time.
- 3. Professional, important, or Tech secret people or management.
- 4.Be threatened by a hacker.
- 5.Boss, Engineer, Sales, Civil servants, middle class urban white-collar workers.
- 6.Pregnant woman, children, patient ,etc, to blocking the electromagnetic signals influence.