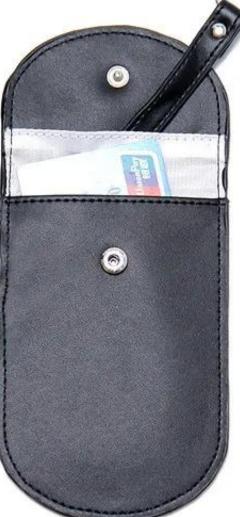

# RFID signal blocker credit card car key Pouch ensuring genuine leather car key case

#### Who need it:

- 1.Gentle man who Want to polite refuse a call.
- 2. The people who no way to power off but want to spend their free time.
- 3. Professional, important, or Tech secret people or management.
- 4.Be threatened by a hacker.
- 5.Boss, Engineer, Sales, Civil servants, middle class urban white-collar workers.
- 6.Pregnant woman, children, patient ,etc, to blocking the electromagnetic signals influence.