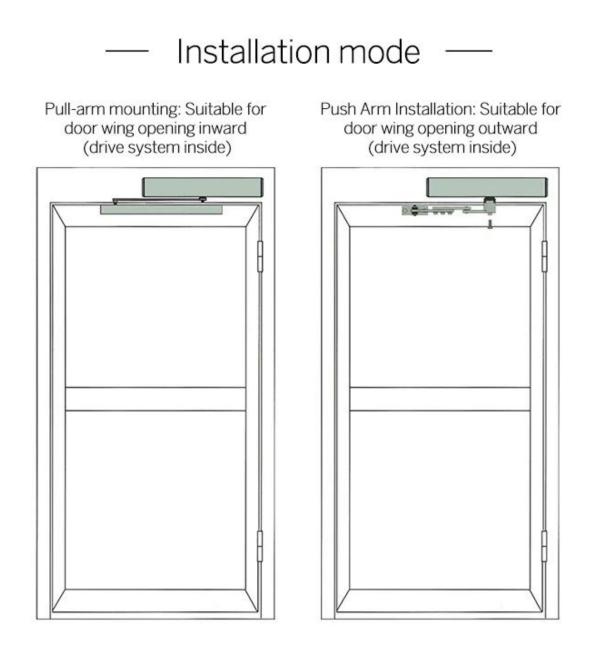

Instalation Diagram

# Installation Example

### Installation example

Pull-arm mounting: Suitable for door wing opening inward (drive system inside)

Push Arm Installation: Suitable for door wing opening outward (drive system inside)