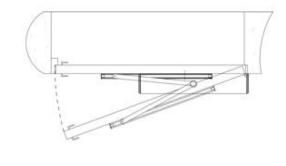

Instalation Diagram

# Installation Example

### Installation example

Pull-arm mounting: Suitable for door wing opening inward (drive system inside)

Push Arm Installation: Suitable for door wing opening outward (drive system inside)