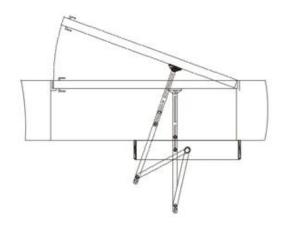

### Installation example

Pull-arm mounting: Suitable for door wing opening inward (drive system inside)

Push Arm Installation: Suitable for door wing opening outward (drive system inside)