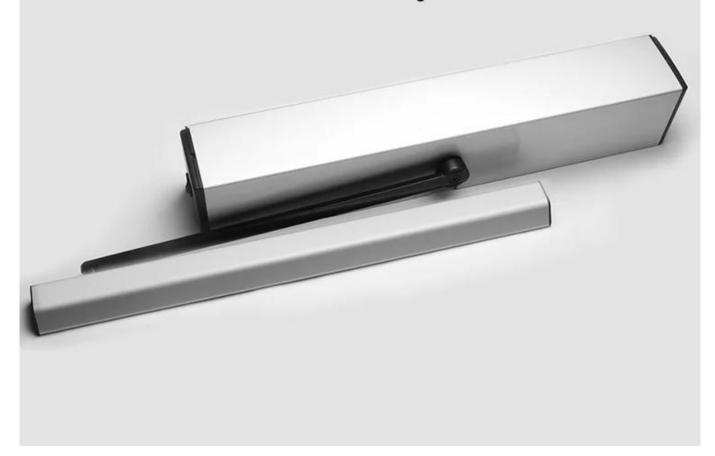

e

automatic door opener is low energy automatic with a swing door opener that is activated by push buttons. This system operates in

both automatic and manual modes, it makes the electronic door opener and closer highly adapts to voltage fluctuations between 110

or 220VAC  $\pm$ 10%, More energy-saving and durable than an ordinary single input voltage.

The simple yet secure system for areas such as offices, hospitals, elderly homes, banks, commercial locations, and much more.

It supports 2ways working mode:

1. standalone access controller, connect it to power, power on, then we could open it by remote control and close it automatically

2. Connect it with RFID door access control systems, Enter by Face, RFID, Pincode or Finger, and exit Non-

# Intelligent Automatic Flat Door system







# Dimensions(mm)





# **Quality Warranty**

- Warranty Service will be honored if the damage is not caused by human, ACM Goldbridge provides 2 years warranty for relative products.

- On the contrary, ACM Goldbridge will cahrge extra if repair.
- More information, please browse our service center.

Instalation Diagram

# Installation Example

### Installation example

Pull-arm mounting: Suitable for door wing opening inward (drive system inside)





Push Arm Installation: Suitable for door wing opening outward (drive system inside)





## **Related Products**

We are professional comprehensive security access control products supplier with 20 years experience, we make sure to offer the

best solution of access control system solution! So, send your inquiry details in the below, c