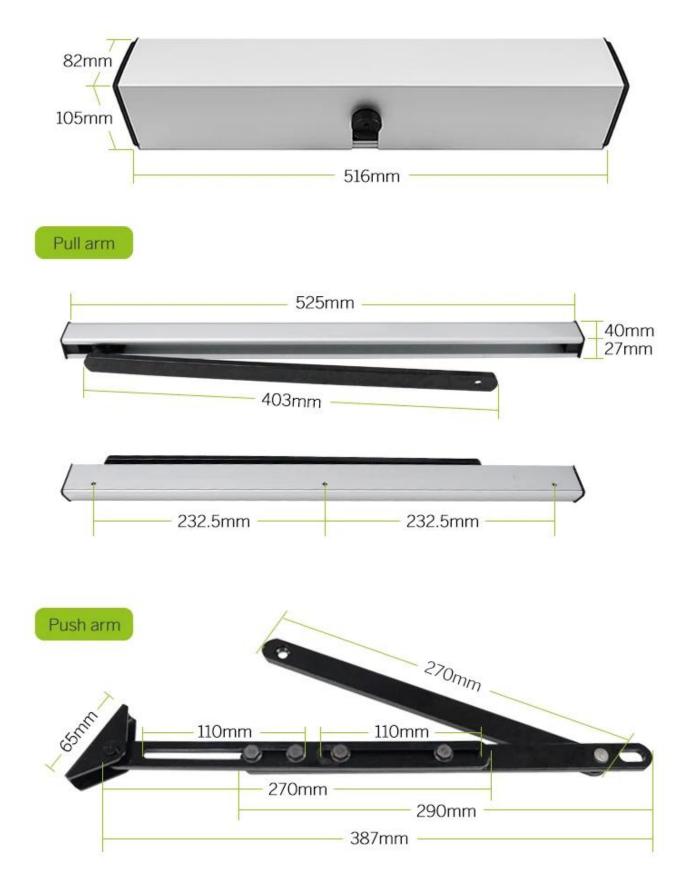

is low energy automatic with a swing door opener that is activated by push buttons. This system operates in

both automatic and manual modes, it makes the electronic door opener and closer highly adapts to voltage fluctuations between 110

or 220VAC  $\pm$ 10%, More energy-saving and durable than an ordinary single input voltage.

The simple yet secure system for areas such as offices, hospitals, elderly homes, banks, commercial locations, and much more.

It supports 2ways working mode:

1. standalone access controller, connect it to power, power on, then we could open it by remote control and close it automatically

2. Connect it with RFID door access control systems, Enter by Face, RFID, Pincode or Finger, and exit Non-

# Intelligent Automatic Flat Door system







# Dimensions(mm)





# **Quality Warranty**

- Warranty Service will be honored if the damage is not caused by human, ACM Goldbridge provides 2 years warranty for relative products.

- On the contrary, ACM Goldbridge will cahrge extra if repair.
- More information, please browse our service center.

Instalation Diagram

# Installation Example

### Installation example

Pull-arm mounting: Suitable for door wing opening inward (drive system inside)





Push Arm Installation: Suitable for door wing opening outward (drive system inside)





## **Related Products**

We are professional comprehensive security access control products supplier with 20 years experience, we make sure to offer the

best solution of access control system solution! So, send your inquiry details in the below, click "Send" now!

Recomm