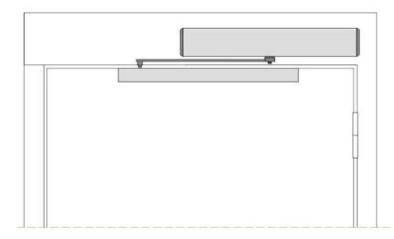

Instalation Diagram

# Installation Example

### Installation example

Pull-arm mounting: Suitable for door wing opening inward (drive system inside)

Push Arm Installation: Suitable for door wing opening outward (drive system inside)