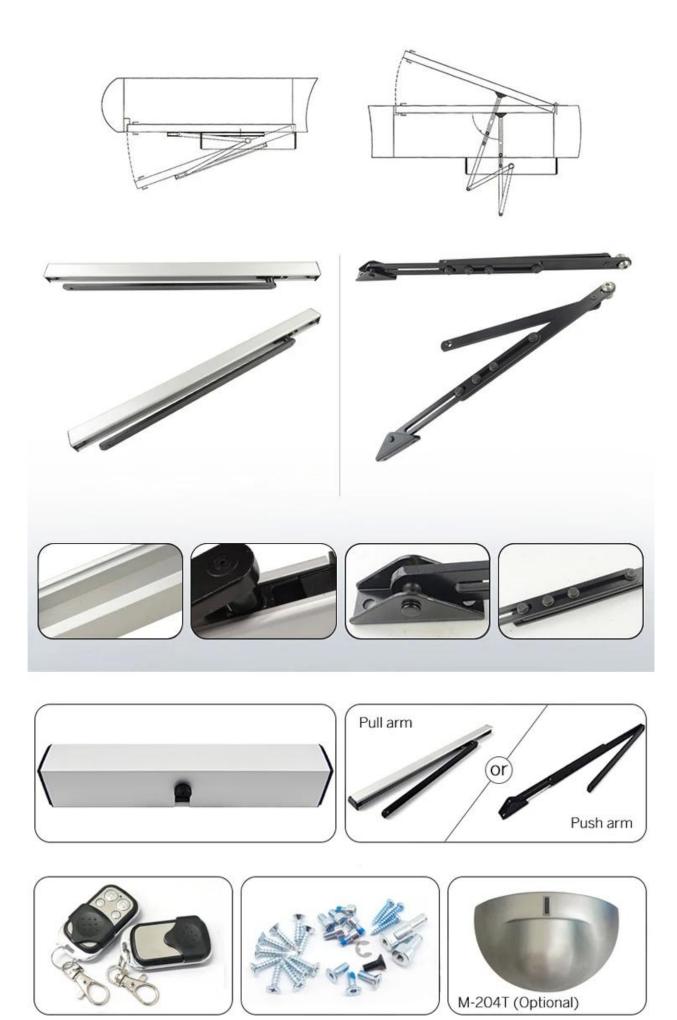

utomatic door opener is low energy automatic with a swing door opener that is activated by push buttons. This system operates in

both automatic and manual modes, it makes the electronic door opener and closer highly adapts to voltage fluctuations between 110

or 220VAC  $\pm$ 10%, More energy-saving and durable than an ordinary single input voltage.

The simple yet secure system for areas such as offices, hospitals, elderly homes, banks, commercial locations, and much more.

It supports 2ways working mode:

1. standalone access controller, connect it to power, power on, then we could open it by remote control and close it automatically

2. Connect it with RFID door access control systems, Enter by Face, RFID, Pincode or Finger, and exit Non-

# Intelligent Automatic Flat Door system







# Dimensions(mm)





# **Quality Warranty**

- Warranty Service will be honored if the damage is not caused by human, ACM Goldbridge provides 2 years warranty for relative products.

- On the contrary, ACM Goldbridge will cahrge extra if repair.
- More information, please browse our service center.

Instalation Diagram

# Installation Example

### Installation example

Pull-arm mounting: Suitable for door wing opening inward (drive system inside)





Push Arm Installation: Suitable for door wing opening outward (drive system inside)





## **Related Products**

We are professional comprehensive security access control products supplier with 20 years experience, we make sure to offer the

best solution of access control system solution! So, send your inquiry details in the below, click