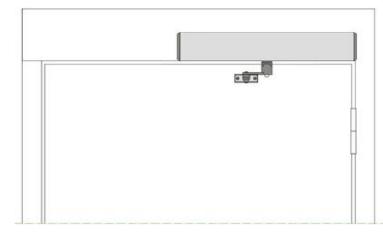

Instalation Diagram

# Installation Example

### Installation example

Pull-arm mounting: Suitable for door wing opening inward (drive system inside)

Push Arm Installation: Suitable for door wing opening outward (drive system inside)