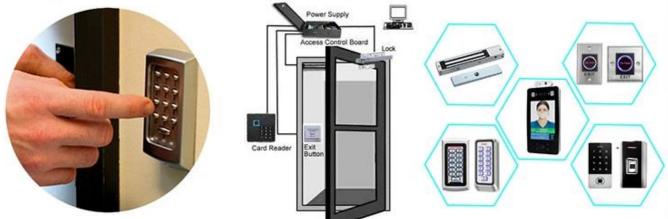

It supports 2ways working mode:

1. standalone access controller, connect it to power, power on, then we could open it by remote control and close it automatically

2. Connect it with RFID door access control systems, Enter by Face, RFID, Pincode or Finger, and exit Non-

# **Complete Door Access Control Solution Provider**

**RFID Reader** 