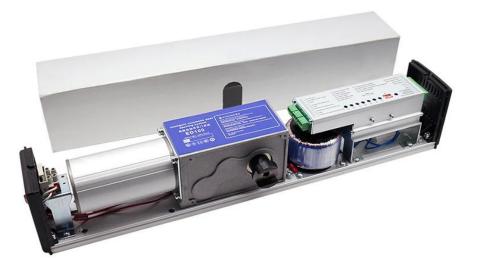

#### Remote garage door opener for Swing Gate Opener With Remote Control

1. An advanced and reliable microprocessor controller is applied.

2. Brushless motor with self-locking, a long life span, and energy conservation.

3. Opening & Closing Speed adjustable.

4. Automatic/Lock/One Way/Half-open/Holdopen status can be set by remote key.

5. Opening and closing smooth with low noise.

6. Safety interlock and electric lock function.

7. Support multiple access control systems

and Fire Alarm System

8. Auto-Reverse

## Products Feature

automatic door opener is low energy automatic with a swing door opener that is activated by push buttons. This system operates in

both automatic and manual modes, it makes the electronic door opener and closer highly adapts to voltage fluctuations between 110