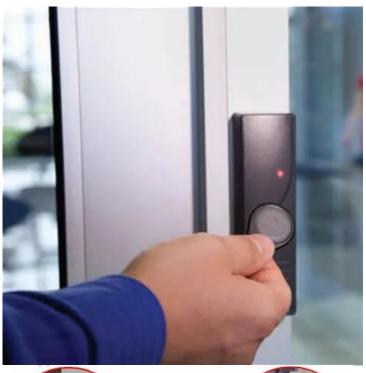

# RFID Keyfob Application

The keyfob is well suited for intelligent lock systems, access control, recording of working times, contactless payment or public transport ticketing systems. And the keyfob has a ring out of metal, so it can be attached at a key ring.