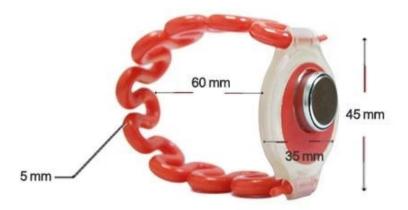

# **Product Description**

Rewritable RW1990 Touch Memory Key IButton Dallas Key RW1990 for Sauna Lock

# **Optional Smart Card Assembly**