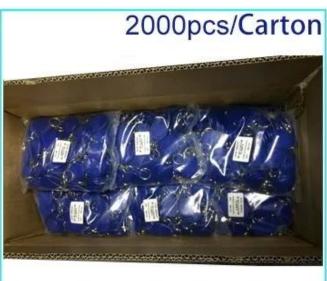

# 2000pcs per carton.

10 bags in a carton, total 2000pcs.

The standard packing carton size is: 49X25X18 cm,

Weight: 13 kg