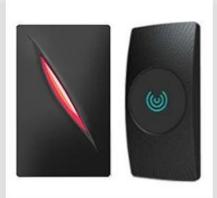

#### Features:

- > 125KHz Proximity /13.56MHz Mifare Card Reader
- > Read Range: Up to 10CM(125KHz)/5CM(13.56MHz)
- > 26/34bit Wiegand (default)
- > Easy to install on Metal Door Frame or Mullion
- > External LED Control
- > External Buzzer Control
- > Indoor / Outdoor Operation
- > Solid Epoxy Potted
- > Waterproof IP65
- > Reverse Polarity Protection

| Model                  | KR101EM and KR101MF                                 |
|------------------------|-----------------------------------------------------|
| Read Range             | KR101EM: Up to 10CM, KR101MF: Up to 5CM             |
| Reading Time (Card)    | ≤300ms                                              |
| Power / Current        | DC 6-14V / Max.70mA                                 |
| Input Port             | 2ea (External LED Control, External Buzzer Control) |
| Output Format          | 26bit/34bit Wiegand (default)                       |
| LED Indicator          | 2 Colour LED Indicators(Red and Green)              |
| Beeper                 | Yes                                                 |
| Operating Temperature  | -20° to +65°C                                       |
| Operating Humidity     | 10% to 90% relative humidity non-condensing         |
| Colour                 | Black                                               |
| Material               | ABS+PC with texture                                 |
| Dimension(W x H x T)mm | 43 X 77 X 17mm                                      |
| Weight                 | 50g                                                 |
| Index of Protection    | IP65                                                |

# **Complete Door Access Control Solution Provider**

**RFID Card** 

RFID Key fob

**RFID Wristband** 

**RFID Reader** 

Long Distance UHF Reader

Access Control Reader