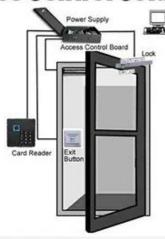

#### Features:

- > 125KHz Proximity /13.56MHz Mifare Card Reader
- > Read Range: Up to 10CM(125KHz)/5CM(13.56MHz)
- > 26/34bit Wiegand (default)
- > Easy to install on Metal Door Frame or Mullion
- > External LED Control
- > External Buzzer Control
- > Indoor / Outdoor Operation
- > Solid Epoxy Potted
- > Waterproof IP65
- > Reverse Polarity Protection

| Model                  | KR101EM and KR101MF                                 |
|------------------------|-----------------------------------------------------|
| Read Range             | KR101EM: Up to 10CM, KR101MF: Up to 5CM             |
| Reading Time (Card)    | ≤300ms                                              |
| Power / Current        | DC 6-14V / Max.70mA                                 |
| Input Port             | 2ea (External LED Control, External Buzzer Control) |
| Output Format          | 26bit/34bit Wiegand (default)                       |
| LED Indicator          | 2 Colour LED Indicators(Red and Green)              |
| Beeper                 | Yes                                                 |
| Operating Temperature  | -20° to +65°C                                       |
| Operating Humidity     | 10% to 90% relative humidity non-condensing         |
| Colour                 | Black                                               |
| Material               | ABS+PC with texture                                 |
| Dimension(W x H x T)mm | 43 X 77 X 17mm                                      |
| Weight                 | 50g                                                 |
| Index of Protection    | IP65                                                |