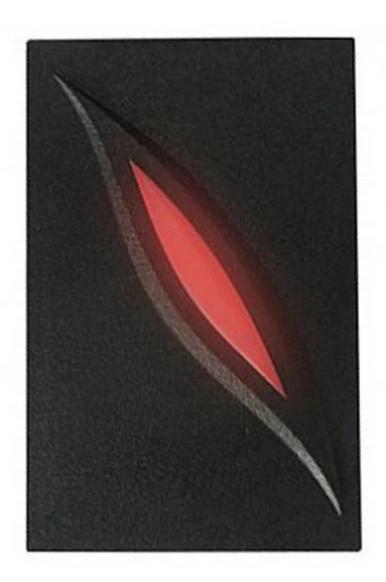

#### Features:

- > 125KHz Proximity /13.56MHz Mifare Card Reader
- > Read Range: Up to 10CM(125KHz)/5CM(13.56MHz)
- > 26/34bit Wiegand (default)
- > Easy to install on Metal Door Frame or Mullion
- > External LED Control
- > External Buzzer Control
- > Indoor / Outdoor Operation
- > Solid Epoxy Potted
- > Waterproof IP65
- > Reverse Polarity Protection

| Model                  | KR101EM and KR101MF                                 |
|------------------------|-----------------------------------------------------|
| Read Range             | KR101EM: Up to 10CM, KR101MF: Up to 5CM             |
| Reading Time (Card)    | ≤300ms                                              |
| Power / Current        | DC 6-14V / Max.70mA                                 |
| Input Port             | 2ea (External LED Control, External Buzzer Control) |
| Output Format          | 26bit/34bit Wiegand (default)                       |
| LED Indicator          | 2 Colour LED Indicators(Red and Green)              |
| Beeper                 | Yes                                                 |
| Operating Temperature  | -20° to +65°C                                       |
| Operating Humidity     | 10% to 90% relative humidity non-condensing         |
| Colour                 | Black                                               |
| Material               | ABS+PC with texture                                 |
| Dimension(W x H x T)mm | 43 X 77 X 17mm                                      |
| Weight                 | 50g                                                 |
| Index of Protection    | IP65                                                |