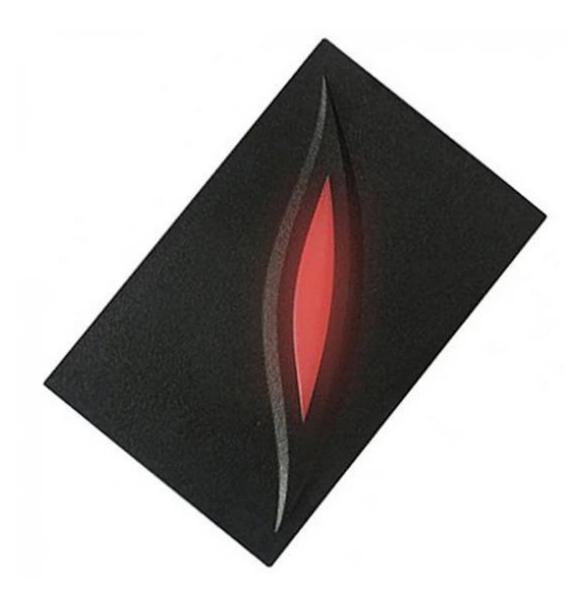

#### Features:

- > 125KHz Proximity /13.56MHz Mifare Card Reader
- > Read Range: Up to 10CM(125KHz)/5CM(13.56MHz)
- > 26/34bit Wiegand (default)
- > Easy to install on Metal Door Frame or Mullion
- > External LED Control
- > External Buzzer Control
- > Indoor / Outdoor Operation
- > Solid Epoxy Potted
- > Waterproof IP65
- > Reverse Polarity Protection

| Model                  | KR101EM and KR101MF                                 |
|------------------------|-----------------------------------------------------|
| Read Range             | KR101EM: Up to 10CM, KR101MF: Up to 5CM             |
| Reading Time (Card)    | ≤300ms                                              |
| Power / Current        | DC 6-14V / Max.70mA                                 |
| Input Port             | 2ea (External LED Control, External Buzzer Control) |
| Output Format          | 26bit/34bit Wiegand (default)                       |
| LED Indicator          | 2 Colour LED Indicators(Red and Green)              |
| Beeper                 | Yes                                                 |
| Operating Temperature  | -20° to +65°C                                       |
| Operating Humidity     | 10% to 90% relative humidity non-condensing         |
| Colour                 | Black                                               |
| Material               | ABS+PC with texture                                 |
| Dimension(W x H x T)mm | 43 X 77 X 17mm                                      |
| Weight                 | 50g                                                 |
| Index of Protection    | IP65                                                |