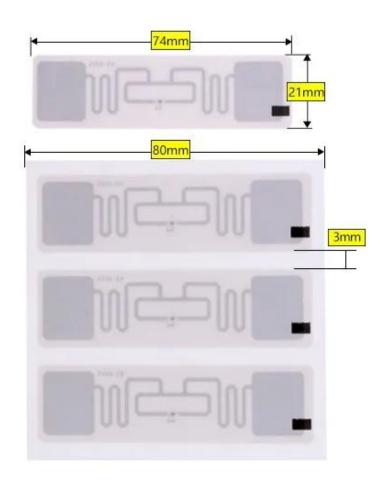

# Detailed Images

We can supply 125khz,13.56mhz, 860-960mhz label, sticker, dry inlay and wet inlay. Different size and chip to choose, accept logo printing.

### • 100\*25mm(2500pcs/roll)

We have many kinds of antenna size for you to choose. Please check the form below.

The 125khz,13.56mhz, 860-960mhz sticker can be used for file management, warehouse managements, library books management , supermarket management and etc like the picture below.