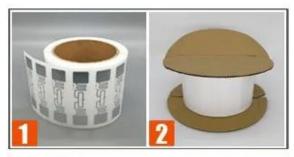

# Detailed Images

We can supply 125khz,13.56mhz, 860-960mhz label, sticker, dry inlay and wet inlay. Different size and chip to choose, accept logo printing.