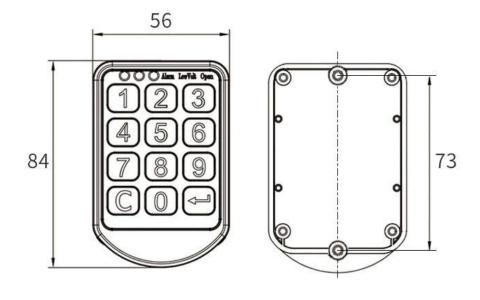

| Kind of paper            | Electromagnetic             |
|--------------------------|-----------------------------|
| Operating voltage        | DC12V±10%                   |
| Reading interval.        | 3-6 cm                      |
| moisture                 | 10% ~ 90% relative humidity |
| Open time                | 0~99S (adjustable)          |
| Electricity for sleep.   | ≥30 mA.                     |
| Room temperature         | -45°C ~ 60°C                |
| Remove the electric lock | ≥3 A.                       |
| Short circuit protection | ≥100 microseconds.          |
| measuring                | 155 x 45 x 20 mm.           |