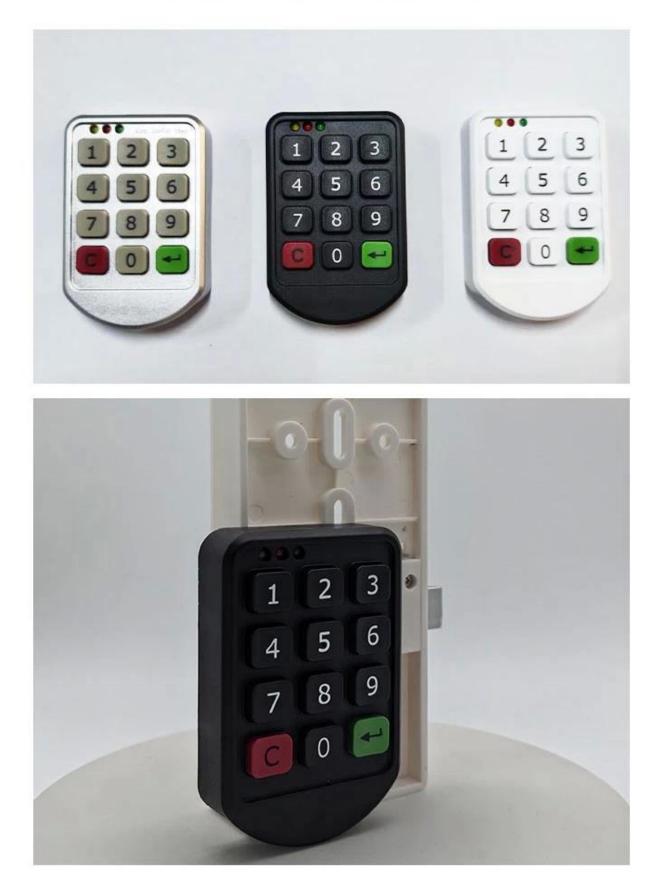

## PRODUCT DISPLAY

# **KEY PASSWORD CABINET LOCK**

(Available in three colors: silver/black/white)

Suitable for storage cabinets/file cabinets/ locker cabinets/club cabinets, etc

#### SILVER/BLACK/WHITE TRI COLOR APPLICABLE TO DIFFERENT SCENARIOS