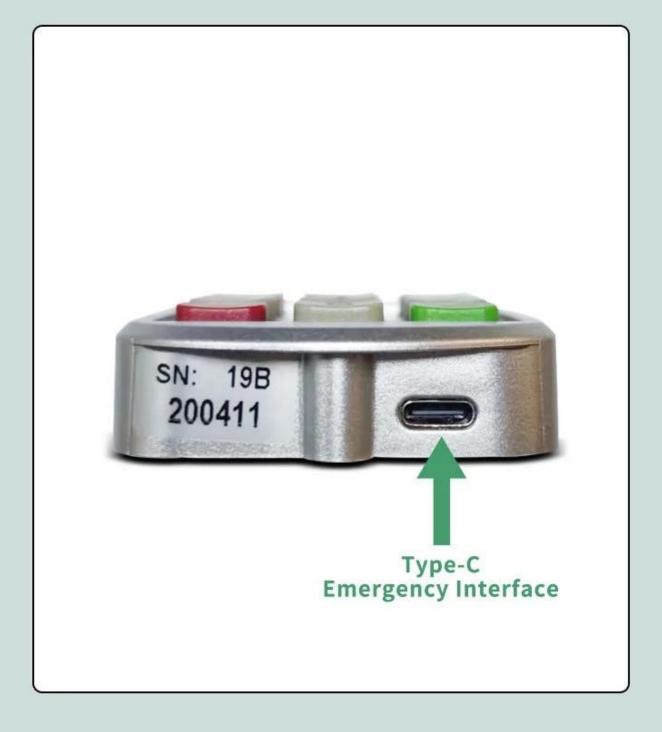

## **Type-C Emergency Interface**

When the battery level in the station is low, it can be connected to a mobile power supply for emergency unlocking