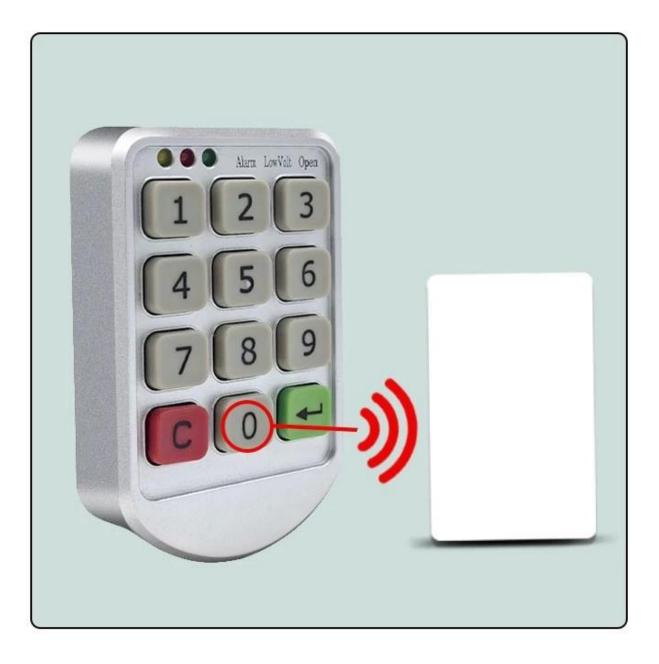

## INDUCTION CARD UNLOCKING

The sensing area is located at the position of key 0