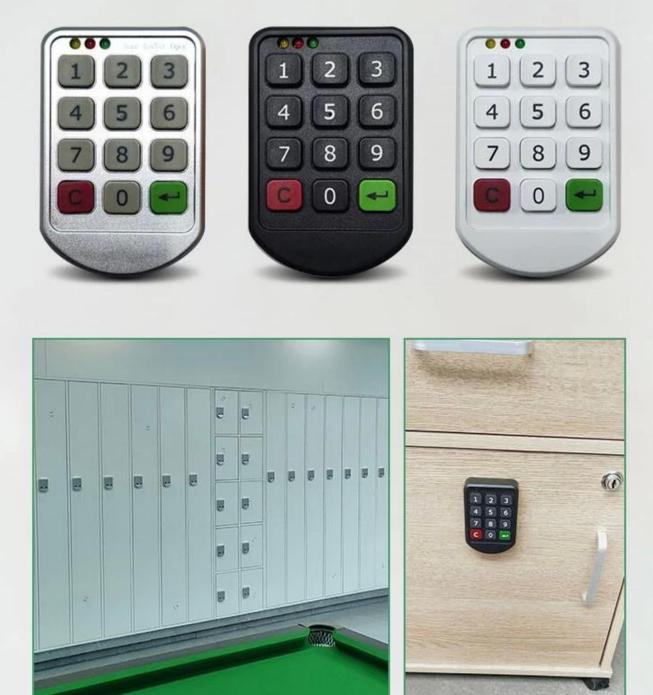

# **KEY PASSWORD CABINET LOCK**

(Available in three colors: silver/black/white)

Suitable for storage cabinets/file cabinets/ locker cabinets/club cabinets, etc

### **PUBLIC MODE - PRIVATE MODE**

#### Mode switchable to meet different usage scenarios

### MOBILE PLACES—PUBLIC MODE

Non fixed personel use,self-set password, One-time effective

#### FIXED LOCATION—PRIVATE MODE

Fixed presonnel use, password is valid for a long time (default mode)

#### SILVER/BLACK/WHITE TRI COLOR APPLICABLE TO DIFFERENT SCENARIOS