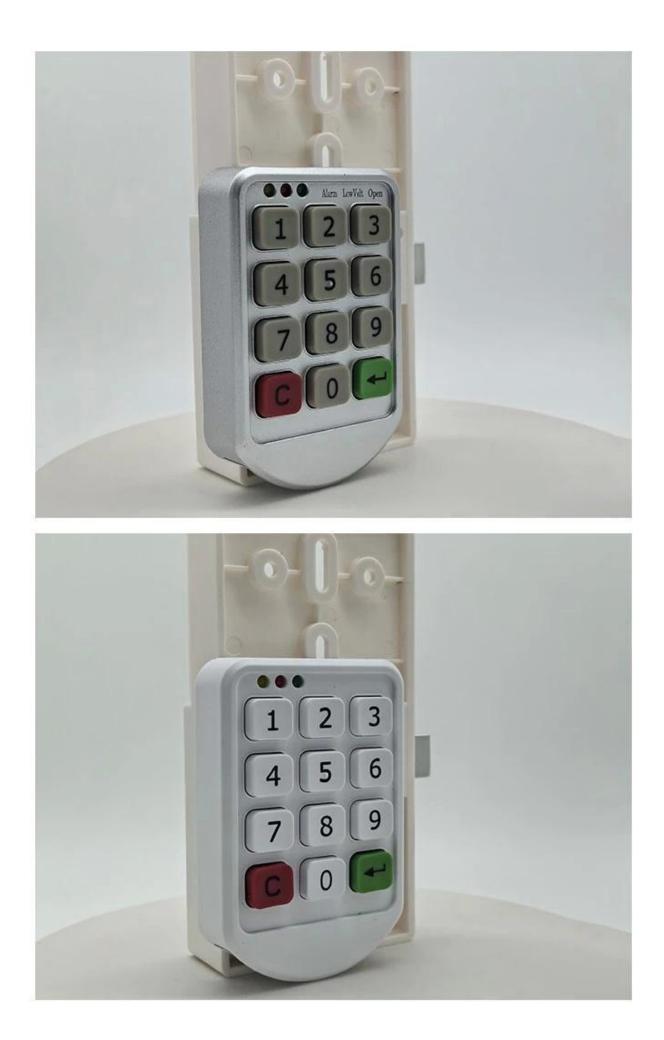

### **INNOVATIVE CROSS INSTALLATION DESIGN**

### Install the panel and lock body through two screws Opening holes is simpler