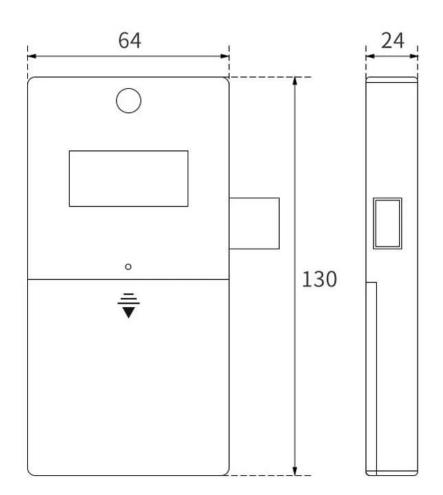

## **Type-C Emergency Interface**

When the battery level in the station is low, it can be connected to a mobile power supply for emergency unlocking

# **KEY PASSWORD CABINET LOCK**

(Available in three colors: silver/black/white)

Suitable for storage cabinets/file cabinets/ locker cabinets/club cabinets, etc