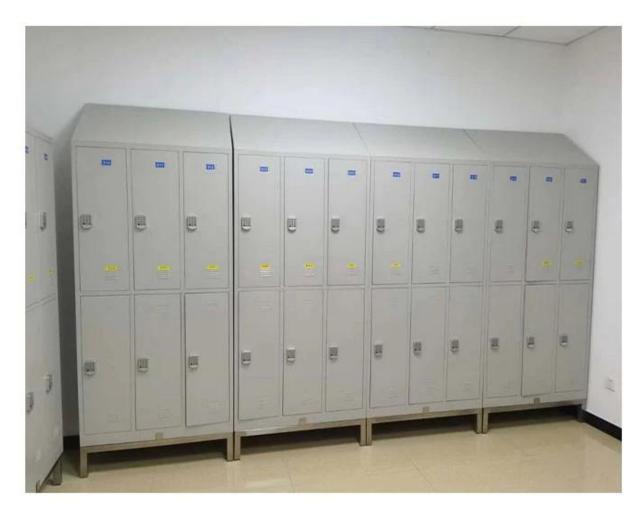

## PRODUCT DISPLAY

# **KEY PASSWORD CABINET LOCK**

(Available in three colors: silver/black/white)

Suitable for storage cabinets/file cabinets/ locker cabinets/club cabinets, etc