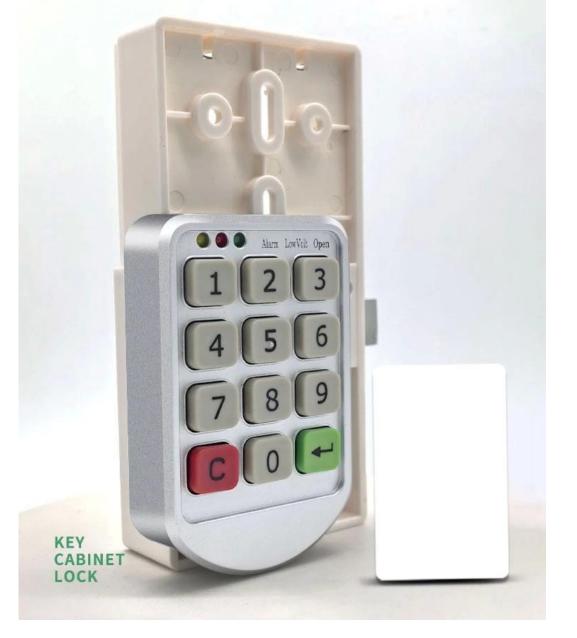

## INDUCTION CARD UNLOCKING

The sensing area is located at the position of key 0

| Kind of paper            | Electromagnetic             |
|--------------------------|-----------------------------|
| Operating voltage        | DC12V±10%                   |
| Reading interval.        | 3-6 cm                      |
| moisture                 | 10% ~ 90% relative humidity |
| Open time                | 0~99S (adjustable)          |
| Electricity for sleep.   | ≥30 mA.                     |
| Room temperature         | -45°C ~ 60°C                |
| Remove the electric lock | ≥3 A.                       |
| Short circuit protection | ≥100 microseconds.          |
| measuring                | 155 x 45 x 20 mm.           |