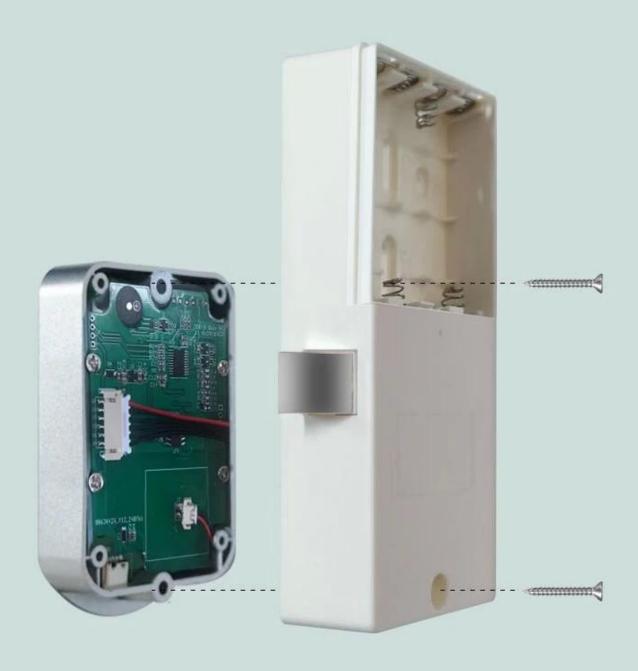

### **INNOVATIVE CROSS INSTALLATION DESIGN**

### Install the panel and lock body through two screws Opening holes is simpler