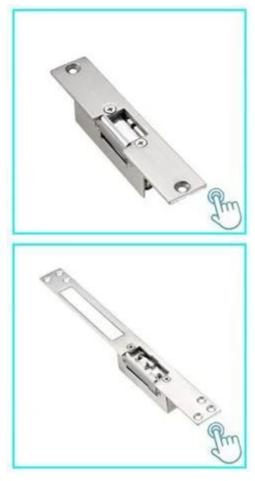

Detailed Images , OEM/ODM available

ACM-Y138 NO/NC is the electric strike with long faceplate. It has two modes: A fail safe electric strike needs power to keep it locked. A fail secure electric strike stays locked even without power. Electric strikes come in many varieties.

### Metal Shell

Designed for Metal Frame drill a hole, then install it directly.

More Features and Functions for This Stainless Steel Electronic Stripe (NC/NO)