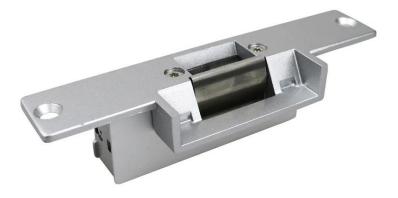

#### Security Deadbolt Fail Secure Strike Drop Bolt Lock Electric

ACM-Y138 is European Electric Strike Lock with adjustable mode for Fail locked & Fail Unlocked.It works with magnetic force generated by electromagnetic field for locking/unlocking

# Product Advanatge

ACM-Y138 is European Electric Strike Lock with adjustable mode for Fail locked & Fail Unlocked.It works with magnetic force generated by electromagnetic field for locking/unlocking. particularly with short circuit protection.This model has 2 working modes:Power-to-open & Power-to-lock.It is made of high-quality aluminum for high hardness,corrosion resistance & anti-deformation.It is suitable for all types of wooden door, metal door, PVC door etc.