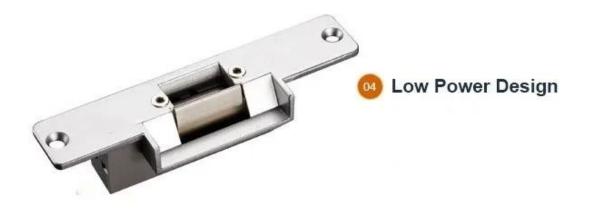

Detailed Images , OEM/ODM available

ACM-Y138 NO/NC is the electric strike with long faceplate. It has two modes: A fail safe electric strike needs power to keep it locked. A fail secure electric strike stays locked even without power. Electric strikes come in many varieties.