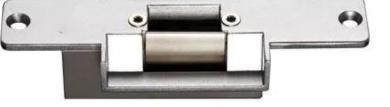

#### Security Deadbolt Fail Secure Strike Drop Bolt Lock Electric

ACM-Y138 is European Electric Strike Lock with adjustable mode for Fail locked & Fail Unlocked.It works with magnetic force generated by electromagnetic field for locking/unlocking

# Product Advanatge

ACM-Y138 is European Electric Strike Lock with adjustable mode for Fail locked & Fail Unlocked.It works with magnetic force generated by electromagnetic field for locking/unlocking. particularly with short circuit protection.This model has 2 working modes:Power-to-open & Power-to-lock.It is made of high-quality aluminum for high hardness,corrosion resistance & anti-deformation.It is suitable for all types of wooden door, metal door, PVC door etc.