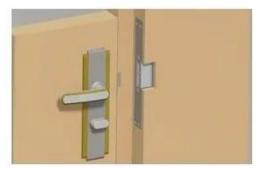

rikes come in many varieties.



Strong and Durable

Stainless steel panels, stable and durable.





### Metal Shell

Designed for Metal Frame drill a hole, then install it directly.





More Features and Functions for This Stainless Steel Electronic Stripe (NC/NO)



### Rugged combination, Security Guarantee



1.Stainless steel faceplate,Anti-strike, Stronger protection.



2.Stainless steel tongue.



3. The metal shell paint high hardness, corrosion resistance&anti-deformation.

### **Quality Warranty**

- Warranty Service will be honored if the damage is not caused by human, ACM Goldbridge provides 2 years warranty for relative products.

- On the contrary, ACM Goldbridge will cahrge extra if repair.

- More information, please browse our service center.

## Instalation Diagram













# Packing & Delivery

Shipping Way

We have strong cooperation with DHL, FEDEX, TNT, UPS, EMS, Forwarder by SEA and By AIR You also can choose your own shipping forwarder.

Packaging Bolt Lock packaging: 1unit per box, 60pcs per carton,



# **Related Products**

We are professional comprehensive security access control products supplier with 20 years experience, we make sure to offer the best solution of access control system solution! So, send your inquiry details in the below, click "Send" now!

We are looking forward to forming successful business relationships with new clients around the world in the future.





#### ACM-Y130

Standard Type electronic Stripe (NC/NO) For Wooden Door, Metal Door,PVC Door

### ACM-Y131

Stainless steel electronic Stripe (NC/NO) For Wooden Door