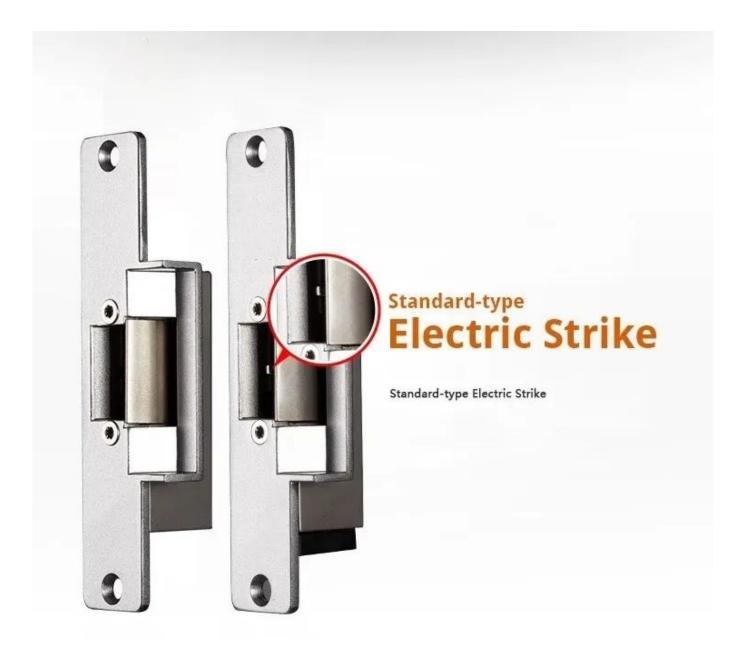

Detailed Images , OEM/ODM available

ACM-Y138 NO/NC is the electric strike with long faceplate. It has two modes: A fail safe electric strike needs power to keep it locked. A fail secure electric strike stays locked even without power. Electric strikes come in many varieties.