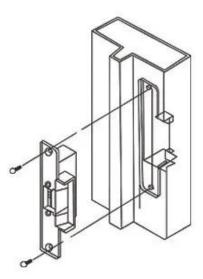

## Instalation Diagram

### Metal Shell

Designed for Metal Frame drill a hole, then install it directly.

More Features and Functions for This Stainless Steel Electronic Stripe (NC/NO)