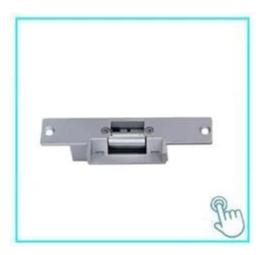

#### Security Deadbolt Fail Secure Strike Drop Bolt Lock Electric

ACM-Y138 is European Electric Strike Lock with adjustable mode for Fail locked & Fail Unlocked.It works with magnetic force generated by electromagnetic field for locking/unlocking

# Product Advanatge

ACM-Y138 is European Electric Strike Lock with adjustable mode for Fail locked & Fail Unlocked.It works with magnetic force generated by electromagnetic field for locking/unlocking. particularly with short circuit protection.This model has 2 working modes:Power-to-open & Power-to-lock.It is made of high-quality aluminum for high hardness,corrosion resistance & anti-deformation.It is suitable for all types of wooden door, metal door, PVC door etc.

Detailed Images , OEM/ODM available

ACM-Y138 NO/NC is the electric strike with long faceplate. It has two modes: A fail safe electric strike needs power to keep it locked. A fail secure electric strike stays locked even without power. Electric strikes come in many varieties.