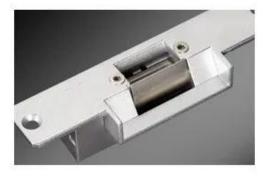

#### Security Deadbolt Fail Secure Strike Drop Bolt Lock Electric

ACM-Y138 is European Electric Strike Lock with adjustable mode for Fail locked & Fail Unlocked.It works with magnetic force generated by electromagnetic field for locking/unlocking

# Product Advanatge

ACM-Y138 is European Electric Strike Lock with adjustable mode for Fail locked & Fail Unlocked.It works with magnetic force generated by electromagnetic field for locking/unlocking. particularly with short circuit protection.This model has 2 working modes:Power-to-open & Power-to-lock.It is made of high-quality aluminum for high hardness,corrosion resistance & anti-deformation.It is suitable for all types of wooden door, metal door, PVC door etc.

Detailed Images , OEM/ODM available

ACM-Y138 NO/NC is the electric strike with long faceplate. It has two modes: A fail safe electric strike needs power to keep it locked. A fail secure electric strike stays locked even without power. Electric strikes come in many varieties.