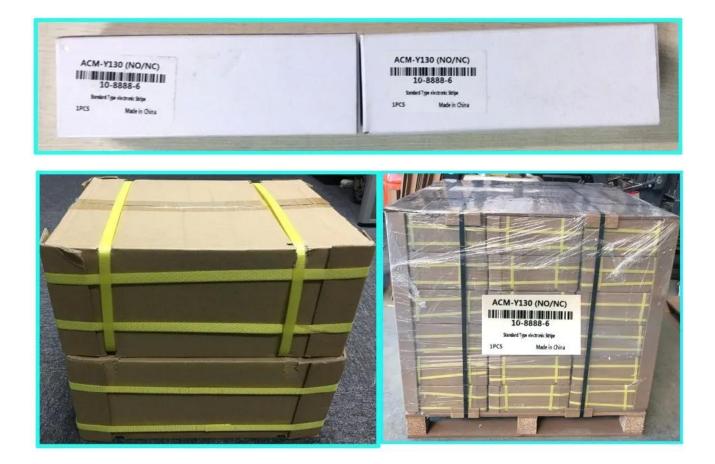

# Packing & Delivery

Shipping Way

We have strong cooperation with DHL, FEDEX, TNT, UPS, EMS, Forwarder by SEA and By AIR You also can choose your own shipping forwarder.

Packaging Bolt Lock packaging: 1unit per box, 60pcs per carton,

#### ACM-Y130

Standard Type electronic Stripe (NC/NO) For Wooden Door, Metal Door,PVC Door