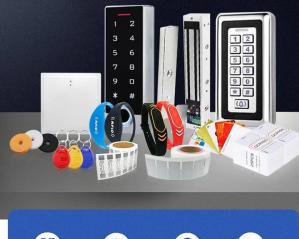

Here are our main categoties below:\_

- Access Control Panel
- Standalone Access Controller(keypad/smart card/fingerprint/face)
- Facial & Fingerprint Time Attendance and Access Control
- Electric Magnetic lock / Bolt lock / Strike lock/Cabinet lock
- RFID Card Reader
- Exit Push Button and other accessories etc.

**Related Products** 

www.goldbidgesz.com ;sales@goldbridgesz.com