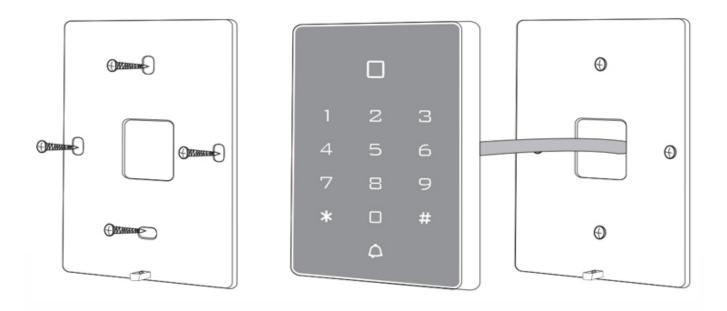

## Installation:

Drill hole according to the size of the device and fix the back shell with the equipped screw. Thread the cable through the cable hole.

connect the wires according to your required function, and wrap the unused wires to avoid short circuit.

## How to Install

- Remove the back cover from the keypad using the supplied special screw driver
- Drill 2 holes on the wall for the Self tapping screws and 1 hole for the cable
- Put the supplied rubber bungs into the 2 holes
- Fix the back cover firmly on the wall with 2 Self tapping screws
- Thread the cable through the cable hole
- Attach the keypad to the back cover