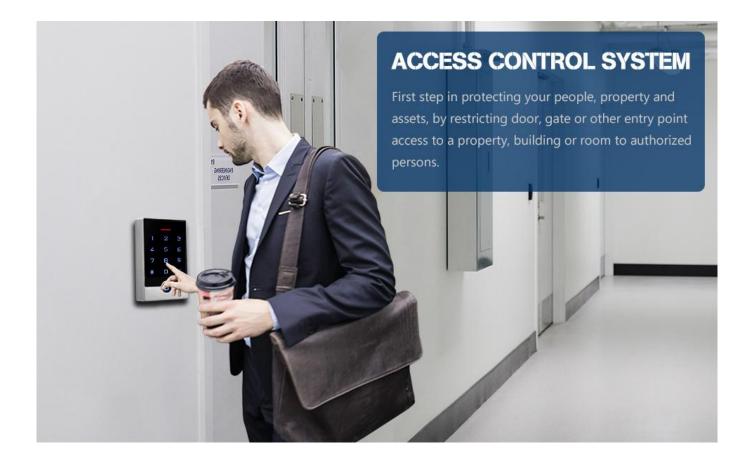

## **Product Description**

## Security Door Access Control Keypad Stand-Alone Keypad Waterproof Door Lock Keypad Controller Zinc Alloy Metal

This is ACM Industrial Co.,Limited. We are professional supplier for high quality access controller at competitive price.

## **Access Control Keypad**

- Professional design for Home and Office, Sensitively and response quickly.
- Contactless ID transponder technology, contactless transmission of data.
- With 5pcs ID Key Fobs, each card pre-programmed with a unique ID number, which is printed on the card.
- Full programming from the keypad, can works alone, no need to connect on the computer.
- With door bell button, can connect to a extra door bell.
- Application Home, Garage, Office, or Gate Use.