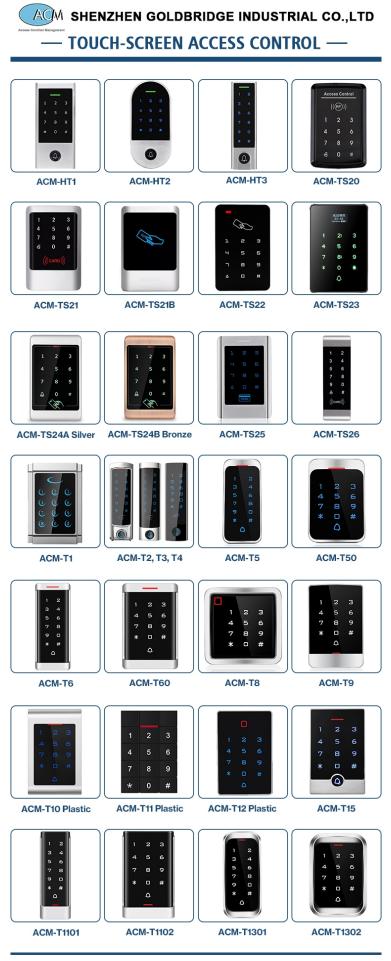

ght: Approx. 46g/0.1lb
- Dimensions: Approx. 4.5x2.9x0.8 in(L\*W\*H)



## Installation:

Drill hole according to the size of the device and fix the back shell with the equipped screw. Thread the cable through the cable hole.

connect the wires according to your required function, and wrap the unused wires to avoid short circuit.

After connecting the wire, install the machine. (as show below)



## How to Install

- Remove the back cover from the keypad using the supplied special screw driver
- Drill 2 holes on the wall for the Self tapping screws and 1 hole for the cable
- Put the supplied rubber bungs into the 2 holes
- Fix the back cover firmly on the wall with 2 Self tapping screws
- Thread the cable through the cable hole
- Attach the keypad to the back cover

**Related Products** 



www.goldbidgesz.com ;sales@goldbridgesz.com

## Packing & Deliver

## **Shipping Way**

We have strong cooperation with DHL, FEDEX, TNT, UPS, EMS, Forwarder by SEA and By AIR You also can choose your own shipping forwarder.

Packaging

Keypad access control packaging: Normal packing

## Our service

- 1, all questions will be answered within 24 hours
- 2, professional manufacturer and supplier, welcome to visit our website and our factory
- 3, OEM / ODM available
- 4, high quality, fashin desing, reasonable and competitive price, quick delivery time
- 5, after-sales service:
- 1), all the products will have been strictly checked at home before packing
- 2), all products will be well packed before shipment
- 3), All our products have a 2-3 year warranty if the damage is not caused by huma