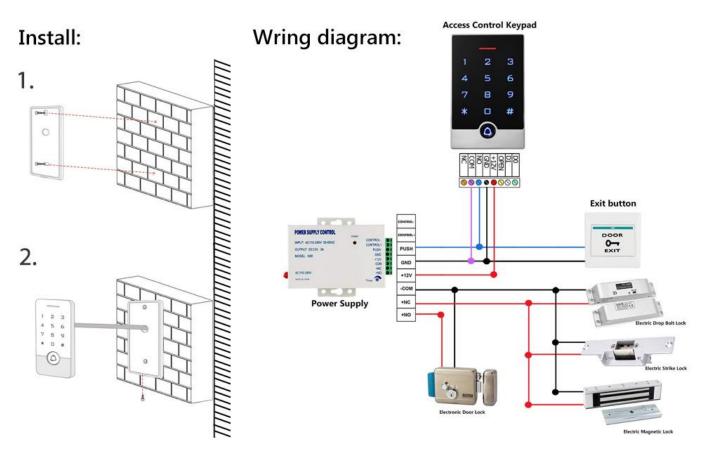

## Installation:

Drill hole according to the size of the device and fix the back shell with the equipped screw. Thread the cable through the cable hole.

connect the wires according to your required function, and wrap the unused wires to avoid short circuit.

After connecting the wire, install the machine. (as show below)

## How to Install

- Remove the back cover from the keypad using the supplied special screw driver
- Drill 2 holes on the wall for the Self tapping screws and 1 hole for the cable
- Put the supplied rubber bungs into the 2 holes
- Fix the back cover firmly on the wall with 2 Self tapping screws
- Thread the cable through the cable hole
- Attach the keypad to the back cover