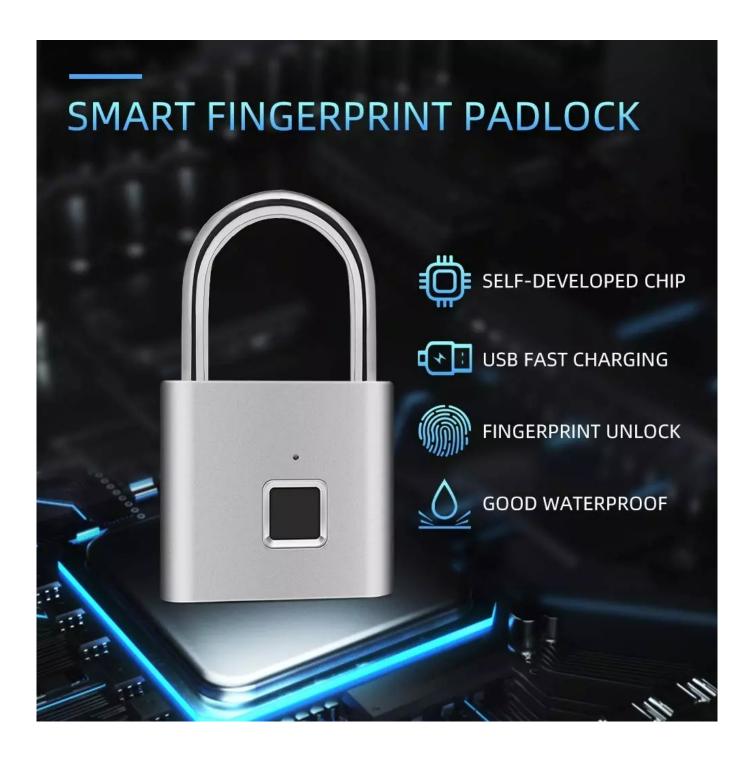

# USB charge interface

×

STAINLESS STEEL SHACKLE ZINC ALLOY SHELL

Saw proof, rain proof, water proof, corrosion proof, rust proof, suitable for many kinds of environment

J proof, water proof

#### Features:

- [SMART FINGERPRINT PADLOCK]NO app,NO key,NO bluetooth.Friendly to kids and elderly,your finger is
  the key which discourages the thief to crack the code.Do not worry about losing the key or the password is
  known to the thief, because they can not get your finger.Red light will flash for 10 seconds when battery is
  low,and 1000 unlocks at full charge before battery low light...
- [IP65 Security Lock for Locker]--The fingerprint lock is made of zinc alloy, whether the padlock body or shackle. High toughness steel wire, seamless joint is great for anti-thief, anti-dust and anti-erosion. IP65 Waterpoof gym lock is your best choice to protect your private property from thieves, only3\*1.8\*0.51in, 90q(3.17 oz)
- [Advanced Fingerprint Gym Lock] The lock locker adopts the advanced fingerprint identification chip ,Quick unlock in 0.5 seconds. It can collect 2 administrators and up to 10 fingerprints total, easy to use.
- [360° Fingerprint recognition]Smart padlock with high-tech fingerprint sensor technology and auto
  recognition function,Zinc alloy metal lock body construction and stainless steel shackle for superior cut
  resistance, safety and convenience.
- [Wide Uses]-- Indoor padlock is best used as a school Locker lock and gym lock, suitable for suitcases, golf bags, handbags, school lockers, furniture, wardrobes, bicycle and other goods that you want to protect, providing Basic protection and security from theft.

#### Specifications:

- Material: zinc Alloy + 304 Stainless Steel
- Working voltage: 3.0-4.2V
- Lock weight and Size:90g,7.6\*4.6\*1.3(cm)
- · Fingerprint sensor coverage: 72\*64MM
- . Unlock speed: within 1 second
- · working period: a year per power Charge
- . LED light: three color light: red / blue / green
- Battery: 3.7V 300mAh lithium build-in battery
- Working temperature: -10~+40 degrees Celsius
- Fingerprint capacity: record 10 times and save 10 groups
- Charging Method: Micro USB