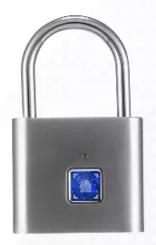

# SMART FINGERPRINT PADLOCK

- · High toughness steel lock shackle
- · Zinc alloy lock body
- · 180mah lithium battery

**0.5 S** 

< 0.5S Quick Unlock

10

Up to 10 Fingerprints (2 Administrators)

6

6 Months Standby Time 2500 Times of Unlock

#### Features:

- [SMART FINGERPRINT PADLOCK]NO app,NO key,NO bluetooth.Friendly to kids and elderly,your finger is
  the key which discourages the thief to crack the code.Do not worry about losing the key or the password is
  known to the thief, because they can not get your finger.Red light will flash for 10 seconds when battery is
  low,and 1000 unlocks at full charge before battery low light...
- [IP65 Security Lock for Locker]--The fingerprint lock is made of zinc alloy, whether the padlock body or shackle. High toughness steel wire, seamless joint is great for anti-thief, anti-dust and anti-erosion. IP65 Waterpoof gym lock is your best choice to protect your private property from thieves, only3\*1.8\*0.51in, 90q(3.17 oz)
- [Advanced Fingerprint Gym Lock] The lock locker adopts the advanced fingerprint identification chip ,Quick unlock in 0.5 seconds. It can collect 2 administrators and up to 10 fingerprints total, easy to use.
- [360° Fingerprint recognition]Smart padlock with high-tech fingerprint sensor technology and auto
  recognition function,Zinc alloy metal lock body construction and stainless steel shackle for superior cut
  resistance, safety and convenience.
- [Wide Uses]-- Indoor padlock is best used as a school Locker lock and gym lock, suitable for suitcases, golf bags, handbags, school lockers, furniture, wardrobes, bicycle and other goods that you want to protect, providing Basic protection and security from theft.