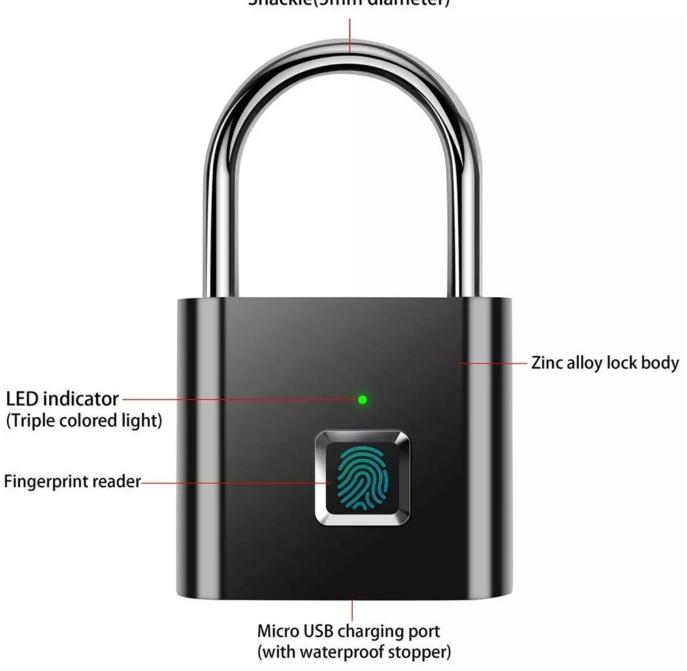

## Shackle(5mm diameter)

# USB charge interface

×

STAINLESS STEEL SHACKLE ZINC ALLOY SHELL

Saw proof, rain proof, water proof, corrosion proof, rust proof, suitable for many kinds of environment

J proof, water proof

# WARNING LIGHT

×

## 2 colors, different color mean different state