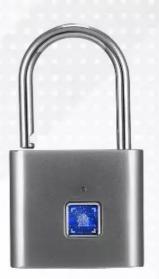

# SMART FINGERPRINT PADLOCK

- · High toughness steel lock shackle
- · Zinc alloy lock body
- · 180mah lithium battery

**0.5 S** 

< 0.5S Quick Unlock

10

Up to 10 Fingerprints (2 Administrators)

6

6 Months Standby Time 2500 Times of Unlock

#### Features:

- [SMART FINGERPRINT PADLOCK]NO app,NO key,NO bluetooth.Friendly to kids and elderly,your finger is
  the key which discourages the thief to crack the code.Do not worry about losing the key or the password is
  known to the thief, because they can not get your finger.Red light will flash for 10 seconds when battery is
  low,and 1000 unlocks at full charge before battery low light...
- [IP65 Security Lock for Locker]--The fingerprint lock is made of zinc alloy, whether the padlock body or shackle. High toughness steel wire, seamless joint is great for anti-thief, anti-dust and anti-erosion. IP65 Waterpoof gym lock is your best choice to protect your private property from thieves, only3\*1.8\*0.51in, 90q(3.17 oz)
- [Advanced Fingerprint Gym Lock] The lock locker adopts the advanced fingerprint identification chip ,Quick unlock in 0.5 seconds. It can collect 2 administrators and up to 10 fingerprints total, easy to use.
- [360° Fingerprint recognition]Smart padlock with high-tech fingerprint sensor technology and auto
  recognition function,Zinc alloy metal lock body construction and stainless steel shackle for superior cut
  resistance, safety and convenience.
- [Wide Uses]-- Indoor padlock is best used as a school Locker lock and gym lock, suitable for suitcases, golf bags, handbags, school lockers, furniture, wardrobes, bicycle and other goods that you want to protect, providing Basic protection and security from theft.