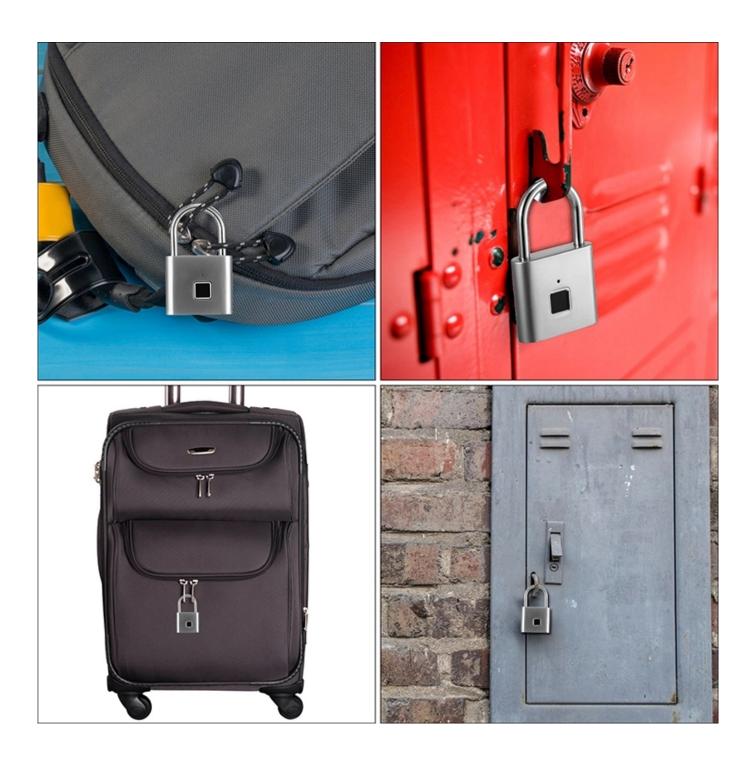

#### Features:

- [SMART FINGERPRINT PADLOCK]NO app,NO key,NO bluetooth.Friendly to kids and elderly,your finger is
  the key which discourages the thief to crack the code.Do not worry about losing the key or the password is
  known to the thief, because they can not get your finger.Red light will flash for 10 seconds when battery is
  low,and 1000 unlocks at full charge before battery low light...
- [IP65 Security Lock for Locker]--The fingerprint lock is made of zinc alloy, whether the padlock body or shackle. High toughness steel wire, seamless joint is great for anti-thief, anti-dust and anti-erosion. IP65 Waterpoof gym lock is your best choice to protect your private property from thieves, only3\*1.8\*0.51in, 90q(3.17 oz)
- [Advanced Fingerprint Gym Lock] The lock locker adopts the advanced fingerprint identification chip ,Quick unlock in 0.5 seconds. It can collect 2 administrators and up to 10 fingerprints total, easy to use.
- [360° Fingerprint recognition]Smart padlock with high-tech fingerprint sensor technology and auto
  recognition function,Zinc alloy metal lock body construction and stainless steel shackle for superior cut
  resistance, safety and convenience.
- [Wide Uses]-- Indoor padlock is best used as a school Locker lock and gym lock, suitable for suitcases, golf bags, handbags, school lockers, furniture, wardrobes, bicycle and other goods that you want to protect, providing Basic protection and security from theft.

#### **APPLICATION**

- OEM ACCEPTABLE 20 years OEM&ODM experience for 1000 + VIP client from US and Europe
- HIGH QUALITY Design and manufacture high quality produtes with 30 R&D; engineers.

#### Bus, supermarket, school, government, hospital, factory