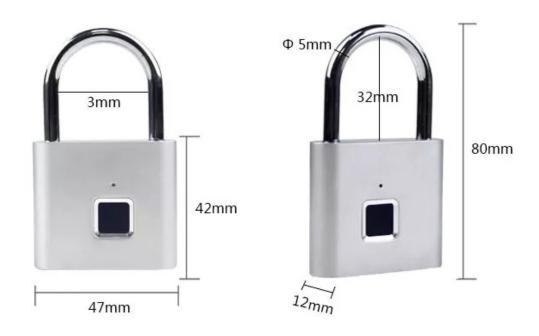

## Shackle(5mm diameter)

# Product parameter

| BRAND                  | Lebaigou                   | MODEL                   | FL001           |
|------------------------|----------------------------|-------------------------|-----------------|
| MAIN MATERIAL          | ZINC ALLOY                 | WEIGHT                  | 118g            |
| SIZE                   | 80*47*12mm                 | BACKUP BATTERY          | LITHIUM BATTERY |
| UNLOCKING WAY          | FINGERPRINT UNLOCK         | COLOUR                  | SILVER          |
| WORKING<br>TEMPERATURE | -20℃-60℃                   | STORAGE T<br>EMPERATURE | -40℃-85℃        |
| FINGERPRINT PADLOCK    | MAX RECORD 15 FINGERPRINTS | NUMBER OF<br>UNLOCK     | 9000TIMES       |