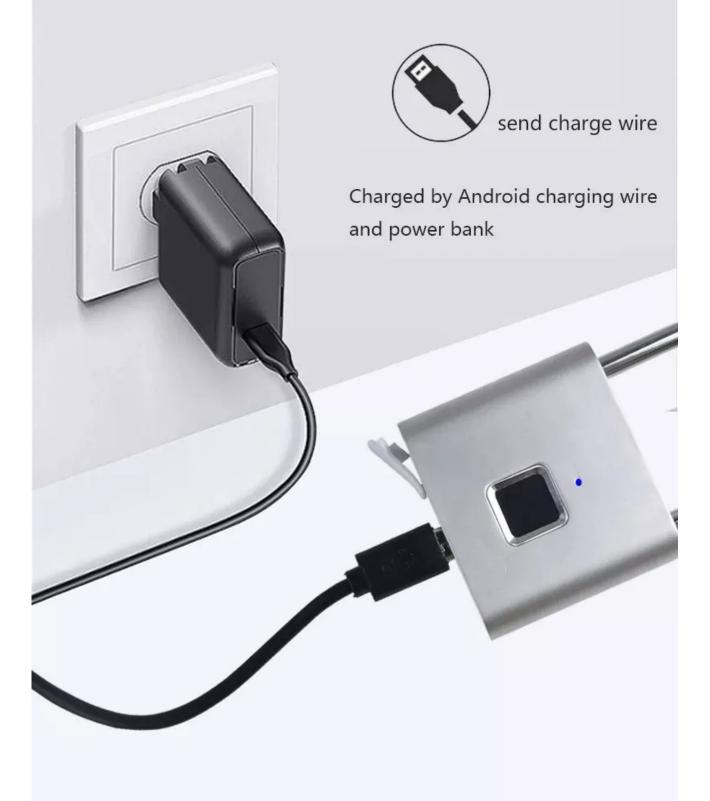

# USB charge interface

×

STAINLESS STEEL SHACKLE ZINC ALLOY SHELL

Saw proof, rain proof, water proof, corrosion proof, rust proof, suitable for many kinds of environment

J proof, water proof

#### Specifications:

- Material: zinc Alloy + 304 Stainless Steel
- Working voltage: 3.0-4.2V
- Lock weight and Size:90g,7.6\*4.6\*1.3(cm)
- · Fingerprint sensor coverage: 72\*64MM
- . Unlock speed: within 1 second
- · working period: a year per power Charge
- . LED light: three color light: red / blue / green
- Battery: 3.7V 300mAh lithium build-in battery
- Working temperature: -10~+40 degrees Celsius
- Fingerprint capacity: record 10 times and save 10 groups
- Charging Method: Micro USB