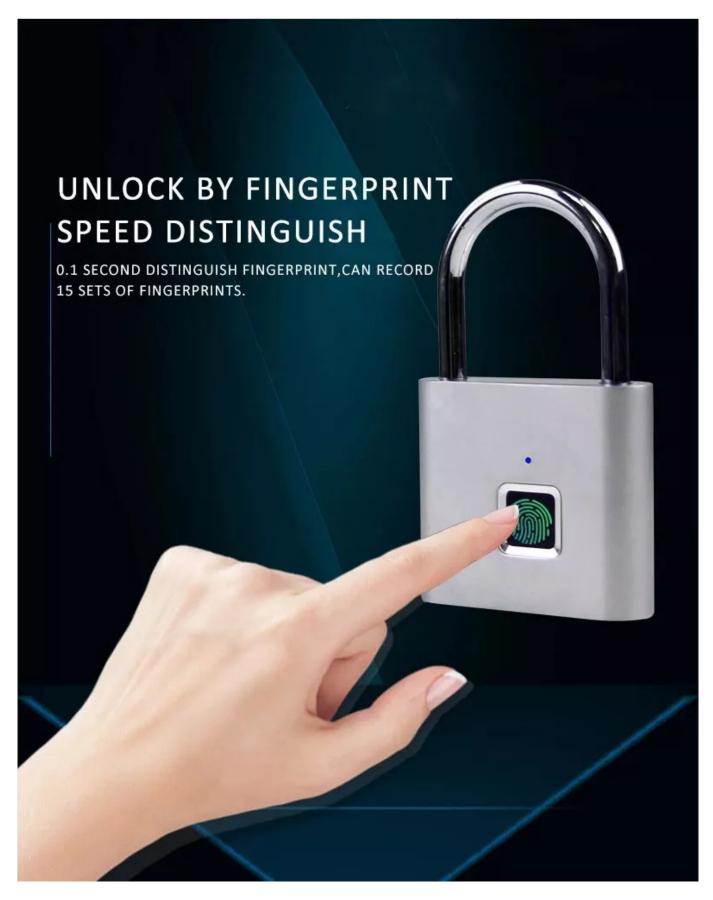

#### **Products Description**

# SMART FINGERPRINT PADLOCK

- · High toughness steel lock shackle
- · Zinc alloy lock body
- · 180mah lithium battery

**0.5 S** 

< 0.5S Quick Unlock

10

Up to 10 Fingerprints (2 Administrators)

6

6 Months Standby Time 2500 Times of Unlock

# What advantages does the fingerprint locks have?

# **MORE INTOMATE AND SAFER**

0.5S quick unlock