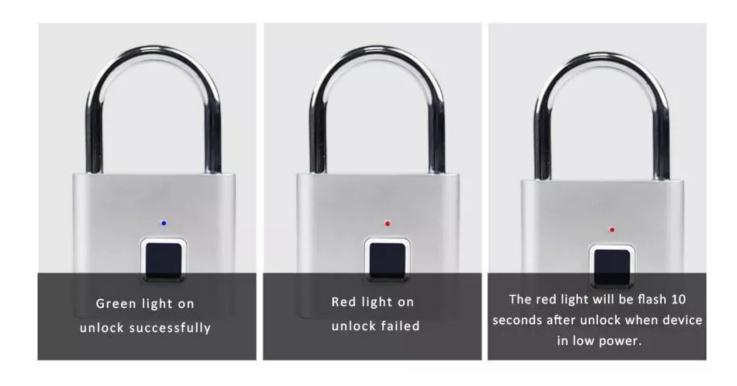

# WARNING LIGHT

×

## 2 colors, different color mean different state

#### Features:

- [SMART FINGERPRINT PADLOCK]NO app,NO key,NO bluetooth.Friendly to kids and elderly,your finger is
  the key which discourages the thief to crack the code.Do not worry about losing the key or the password is
  known to the thief, because they can not get your finger.Red light will flash for 10 seconds when battery is
  low,and 1000 unlocks at full charge before battery low light...
- [IP65 Security Lock for Locker]--The fingerprint lock is made of zinc alloy, whether the padlock body or shackle. High toughness steel wire, seamless joint is great for anti-thief, anti-dust and anti-erosion. IP65 Waterpoof gym lock is your best choice to protect your private property from thieves, only3\*1.8\*0.51in, 90q(3.17 oz)
- [Advanced Fingerprint Gym Lock] The lock locker adopts the advanced fingerprint identification chip ,Quick unlock in 0.5 seconds. It can collect 2 administrators and up to 10 fingerprints total, easy to use.
- [360° Fingerprint recognition]Smart padlock with high-tech fingerprint sensor technology and auto
  recognition function,Zinc alloy metal lock body construction and stainless steel shackle for superior cut
  resistance, safety and convenience.
- [Wide Uses]-- Indoor padlock is best used as a school Locker lock and gym lock, suitable for suitcases, golf bags, handbags, school lockers, furniture, wardrobes, bicycle and other goods that you want to protect, providing Basic protection and security from theft.