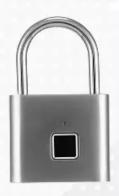

# SMART FINGERPRINT PADLOCK

- · High toughness steel lock shackle
- · Zinc alloy lock body
- · 180mah lithium battery

**0.5 S** 

< 0.5S Quick Unlock

10

Up to 10 Fingerprints (2 Administrators)

6

6 Months Standby Time 2500 Times of Unlock

#### Features:

- [SMART FINGERPRINT PADLOCK]NO app,NO key,NO bluetooth.Friendly to kids and elderly,your finger is
  the key which discourages the thief to crack the code.Do not worry about losing the key or the password is
  known to the thief, because they can not get your finger.Red light will flash for 10 seconds when battery is
  low,and 1000 unlocks at full charge before battery low light...
- [IP65 Security Lock for Locker]--The fingerprint lock is made of zinc alloy, whether the padlock body or shackle. High toughness steel wire, seamless joint is great for anti-thief, anti-dust and anti-erosion. IP65 Waterpoof gym lock is your best choice to protect your private property from thieves, only3\*1.8\*0.51in, 90q(3.17 oz)
- [Advanced Fingerprint Gym Lock] The lock locker adopts the advanced fingerprint identification chip ,Quick unlock in 0.5 seconds. It can collect 2 administrators and up to 10 fingerprints total, easy to use.
- [360° Fingerprint recognition]Smart padlock with high-tech fingerprint sensor technology and auto
  recognition function,Zinc alloy metal lock body construction and stainless steel shackle for superior cut
  resistance, safety and convenience.
- [Wide Uses]-- Indoor padlock is best used as a school Locker lock and gym lock, suitable for suitcases, golf bags, handbags, school lockers, furniture, wardrobes, bicycle and other goods that you want to protect, providing Basic protection and security from theft.