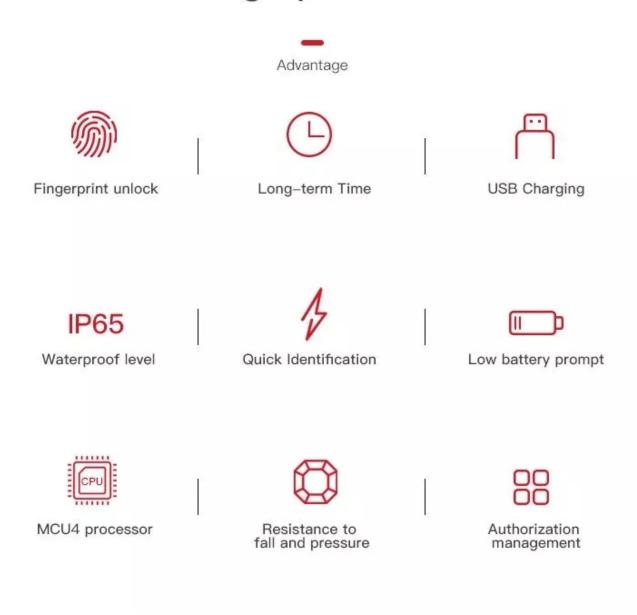

ZINC ALLOY                 | WEIGHT                  | 118g            |
| SIZE                   | 80*47*12mm                 | BACKUP BATTERY          | LITHIUM BATTERY |
| UNLOCKING WAY          | FINGERPRINT UNLOCK         | COLOUR                  | SILVER          |
| WORKING<br>TEMPERATURE | -20℃-60℃                   | STORAGE T<br>EMPERATURE | -40℃-85℃        |
| FINGERPRINT PADLOCK    | MAX RECORD 15 FINGERPRINTS | NUMBER OF<br>UNLOCK     | 9000TIMES       |

# USB charge interface



×

STAINLESS STEEL SHACKLE ZINC ALLOY SHELL

Saw proof, rain proof, water proof, corrosion proof, rust proof, suitable for many kinds of environment

J proof, water proof



# WARNING LIGHT

×

## 2 colors, different color mean different state



# What advantages does the fingerprint locks have?



# **MORE INTOMATE AND SAFER**



0.5S quick unlock







## **Fingerprint lock**



Fingerprint will not be lost Fingerprints are unique to everyone



## **Ordinary lock**



Lost key forgot password

The key will be copied and the password will be cracked.

# **Compatibility**







**Specification** 

#### Features:

- [SMART FINGERPRINT PADLOCK]NO app,NO key,NO bluetooth.Friendly to kids and elderly,your finger is
  the key which discourages the thief to crack the code.Do not worry about losing the key or the password is
  known to the thief, because they can not get your finger.Red light will flash for 10 seconds when battery is
  low,and 1000 unlocks at full charge before battery low light...
- [IP65 Security Lock for Locker]--The fingerprint lock is made of zinc alloy, whether t