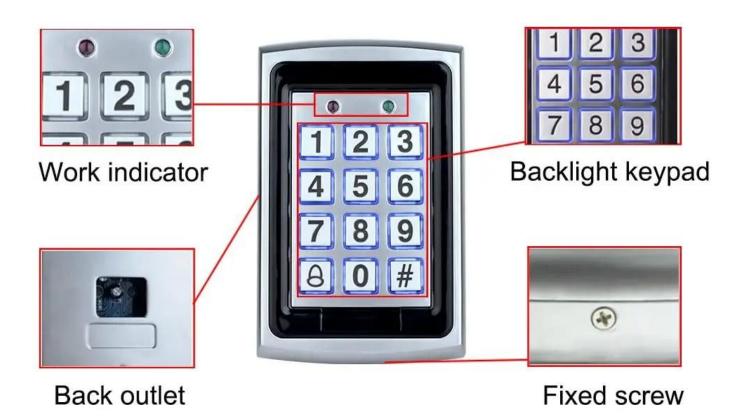

pletely independent access control, can directly implement user passwords, card management and other functions
- 2.keyboard input, support card, password, card plus password, password + password to open the door in four
- 3.supports two modes of operation, normal mode and safe mode
- 4.supports three user levels 1. Ordinary users 2. Security User 3. Advanced users
- 5.reader sensor with high sensitivity, less than 0.1 seconds
- 6.supports a password to open the door, stand-alone card capacity up to 500

7.high-quality nickel alloy metal material, having a tamper alarm and door sensor alarm functions

8.exit button and doorbell input function

#### **Product Show**



### Metallic case for better protection

sturdy and durable. High security with blue backlight.



## **Product Analysis**



# Internal analysis



77mm