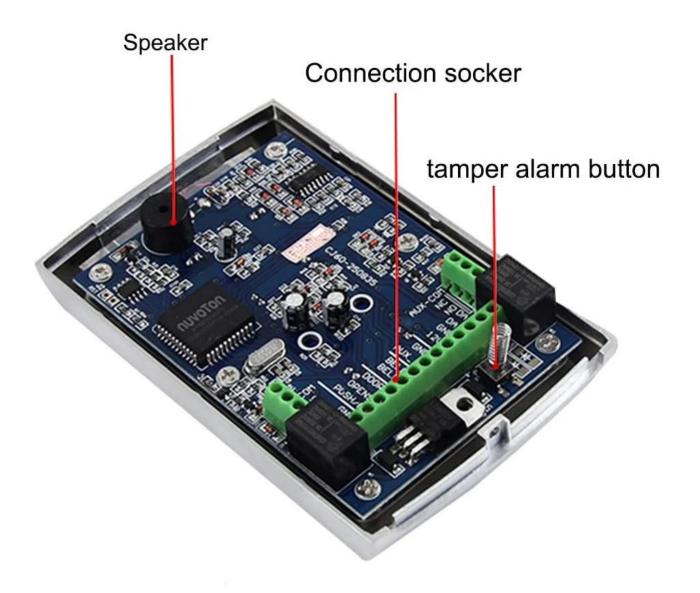

## **Product Analysis**

# Internal analysis

77mm

### **Product Description**

Classical metal standalone access control adopts zinc alloy. Based on low power consumption and low cost. Suitable for household, office and department.

- \* High quality and high security
- \* Sensitively and response quickly.
- \* 1000 standard users capacity.
- \* With door bell button, backligh digits keypad.
- \* With WG26 interface. 2 relays output
- \* With time delay, tamper alarm function
- \* Support card, password, password plus card to open the door
- \* Classical Appearance with useful function.

7.high-quality nickel alloy metal material, having a tamper alarm and door sensor alarm functions

8.exit button and doorbell input function