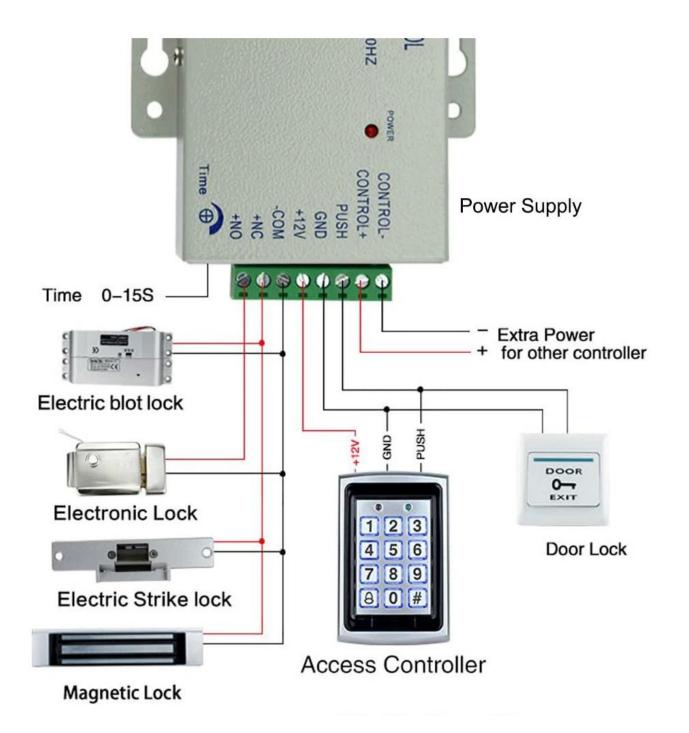

### **Product Description**

Classical metal standalone access control adopts zinc alloy. Based on low power consumption and low cost. Suitable for household, office and department.

- \* High quality and high security
- \* Sensitively and response quickly.
- \* 1000 standard users capacity.
- \* With door bell button, backligh digits keypad.
- \* With WG26 interface. 2 relays output
- \* With time delay, tamper alarm function
- \* Support card, password, password plus card to open the door
- \* Classical Appearance with useful function.

#### Advantage

- 1.completely independent access control, can directly implement user passwords, card management and other functions
- 2.keyboard input, support card, password, card plus password, password + password to open the door in four
- 3.supports two modes of operation, normal mode and safe mode
- 4.supports three user levels 1. Ordinary users 2. Security User 3. Advanced users
- 5.reader sensor with high sensitivity, less than 0.1 seconds
- 6.supports a password to open the door, stand-alone card capacity up to 500

7.high-quality nickel alloy metal material, having a tamper alarm and door sensor alarm functions

8.exit button and doorbell input function