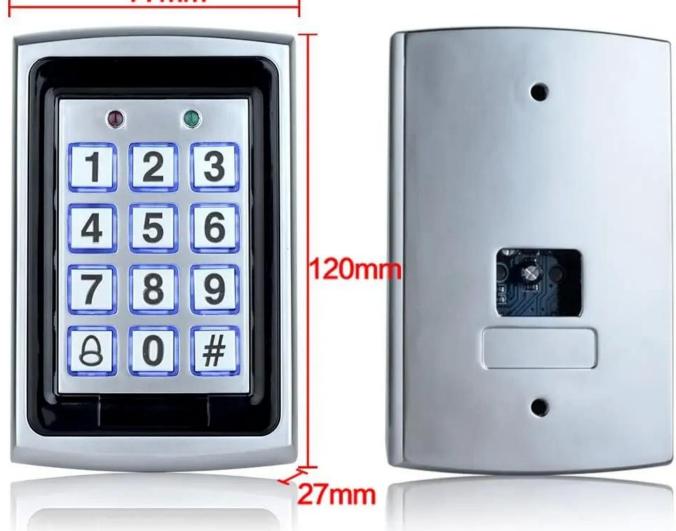

#### **Product Show**

### Metallic case for better protection

sturdy and durable. High security with blue backlight.