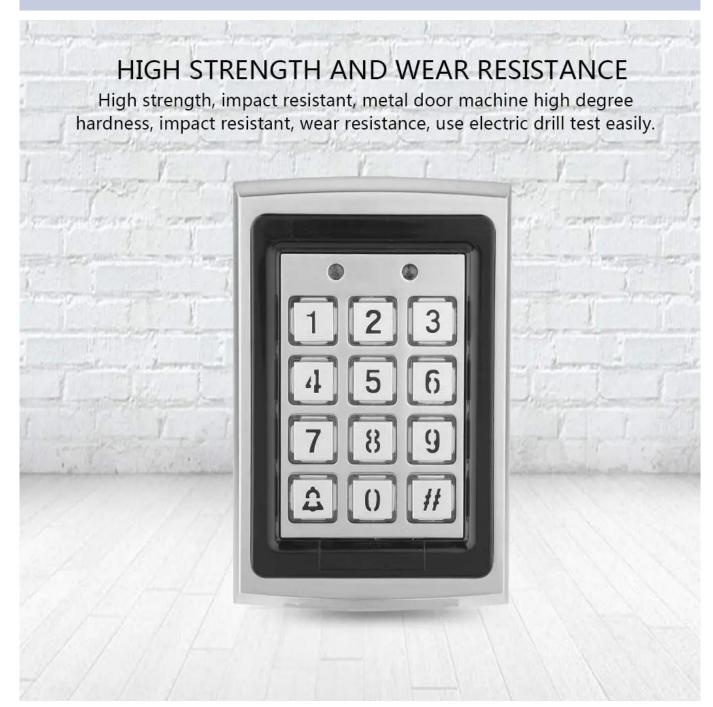

### Metallic case for better protection

sturdy and durable. High security with blue backlight.