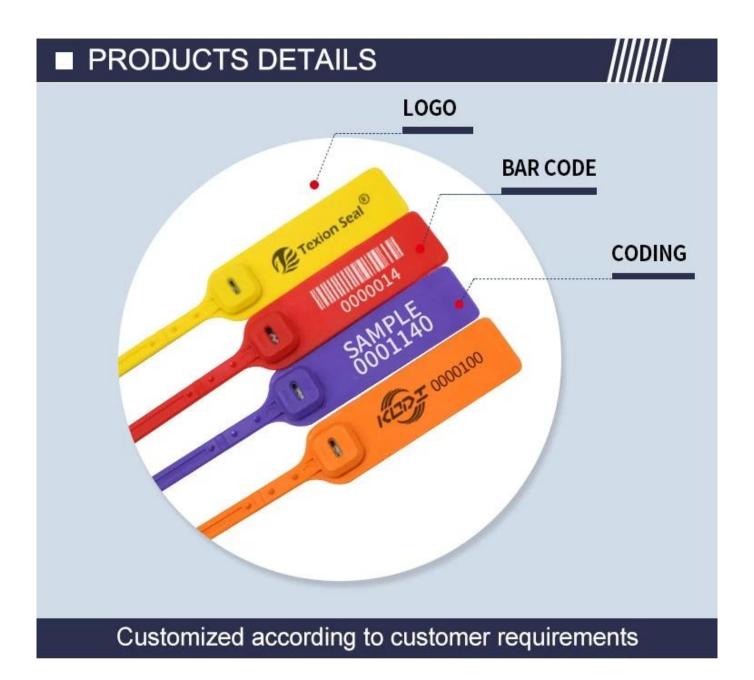

# ■ CAD



Product size and other content can be customized according to customer requirements

# ■ A SERIES OF



# ■ PRODUCTION PROCEDURE





Injection molding



• Marking



Packing



Transport



# ■ PRODUCT APPLICATION







**Company Information** 



## **OUR FACTORY**



- Access Control and RFID Reader Production Line:
- Monthly production quantity is up to 50,000pcs , We are Provides OEM&ODM services including product research and development, LOGO printing, customized.etc



- Electromagnetic lock & Smart Door Lock Production Line:
- Monthly production quantity is up to 100,000pcs.
- · Our factory is built with modern manufacture environment, facilities, equipment and professional operation technicians
- Goldbridge Provides OEM&ODM services including product research and development, LOGO printing and product box customized.



- RFID & NFC Cards & Tags Production Line:
- RFID Tag, Wri