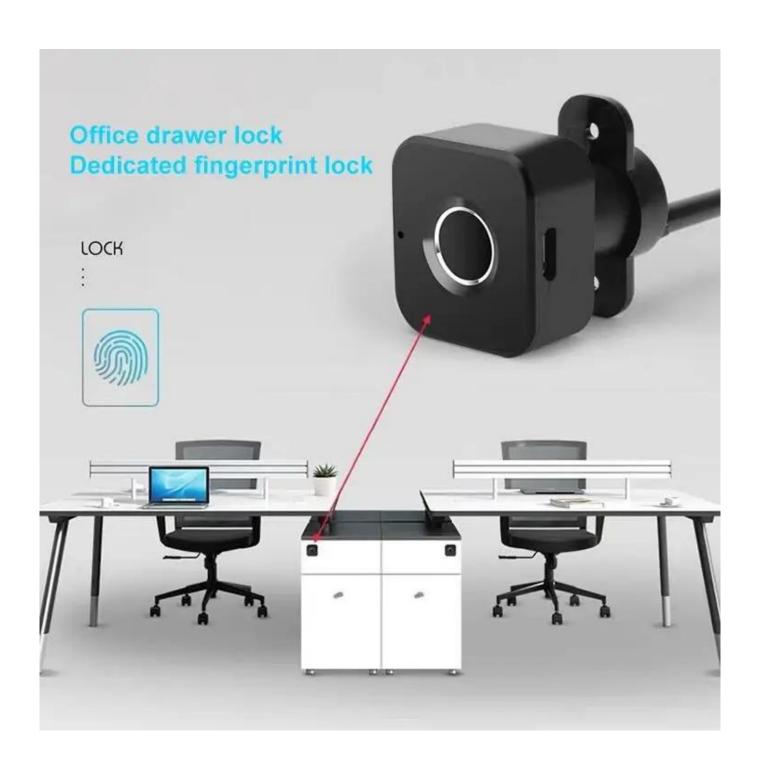

# **Product Description**

#### Manual Instruction

1.The default is any fingerprint can unlock the door

#### 2.Input fingerprint

Press the fingerprint sensor until blue LED flash , then take off your fingerprint, the blue LED will on. Then input your

fingerprint for 5 times. Each time the blue LED will be flash one time if input successfully. After 5 times, the green LED will on, for one seconds, that mean input fingerprint successfully. The first 3 pieces fingerprint is administrator.