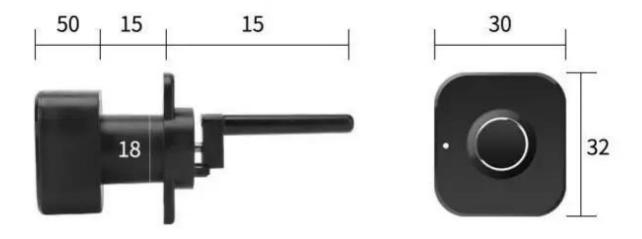

# **Product Description**

#### Manual Instruction

1.The default is any fingerprint can unlock the door

#### 2.Input fingerprint

Press the fingerprint sensor until blue LED flash , then take off your fingerprint, the blue LED will on. Then input your

fingerprint for 5 times. Each time the blue LED will be flash one time if input successfully. After 5 times, the green LED will on, for one seconds, that mean input fingerprint successfully. The first 3 pieces fingerprint is administrator.

### 3.Input more fingerprint

Input administrator to verify first, then you can add users fingerprint.

| 4.Delete fingerprint Press the fingerprint sensor until red LED flash , then take off your fingerprint. Verify administrator fingerprint, if successfully, the green LED will on for one seconds, then all fingerprint had been deleted.                                                      |
|-----------------------------------------------------------------------------------------------------------------------------------------------------------------------------------------------------------------------------------------------------------------------------------------------|
|                                                                                                                                                                                                                                                                                               |
|                                                                                                                                                                                                                                                                                               |
|                                                                                                                                                                                                                                                                                               |
|                                                                                                                                                                                                                                                                                               |
|                                                                                                                                                                                                                                                                                               |
|                                                                                                                                                                                                                                                                                               |
|                                                                                                                                                                                                                                                                                               |
|                                                                                                                                                                                                                                                                                               |
|                                                                                                                                                                                                                                                                                               |
| Quality Warranty                                                                                                                                                                                                                                                                              |
| <ul> <li>Warranty Service will be honored if the damage is not caused by human, ACM Goldbridge provides 2 years warranty for relative products.</li> <li>On the contrary, ACM Goldbridge will cahrge extra if repair.</li> <li>More information, please browse our service center.</li> </ul> |