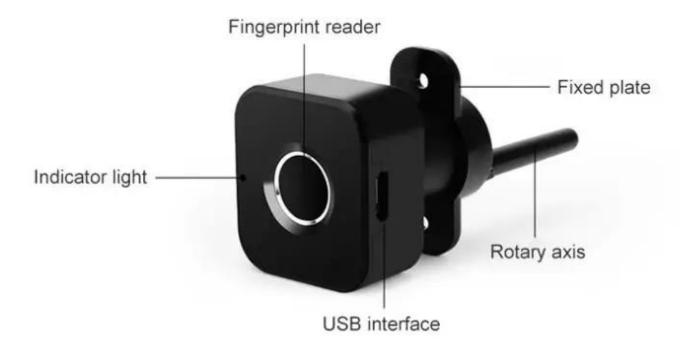

# Three Color LED Indicator

Green Led: Input correctly

Red Led : Input incorrectly

Blue Led : Manage mode

#### Manual Instruction

1.The default is any fingerprint can unlock the door

#### 2.Input fingerprint

Press the fingerprint sensor until blue LED flash , then take off your fingerprint, the blue LED will on. Then input your

fingerprint for 5 times. Each time the blue LED will be flash one time if input successfully. After 5 times, the green LED will on, for one seconds, that mean input fingerprint successfully. The first 3 pieces fingerprint is administrator.