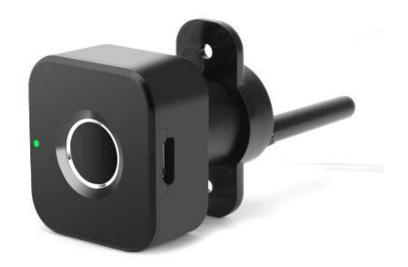

# Three Color LED Indicator

Green Led: Input correctly

Red Led : Input incorrectly

Blue Led : Manage mode

#### Manual Instruction

1.The default is any fingerprint can unlock the door

#### 2.Input fingerprint

Press the fingerprint sensor until blue LED flash , then take off your fingerprint, the blue LED will on. Then input your

fingerprint for 5 times. Each time the blue LED will be flash one time if input successfully. After 5 times, the green LED will on, for one seconds, that mean input fingerprint successfully. The first 3 pieces fingerprint is administrator.