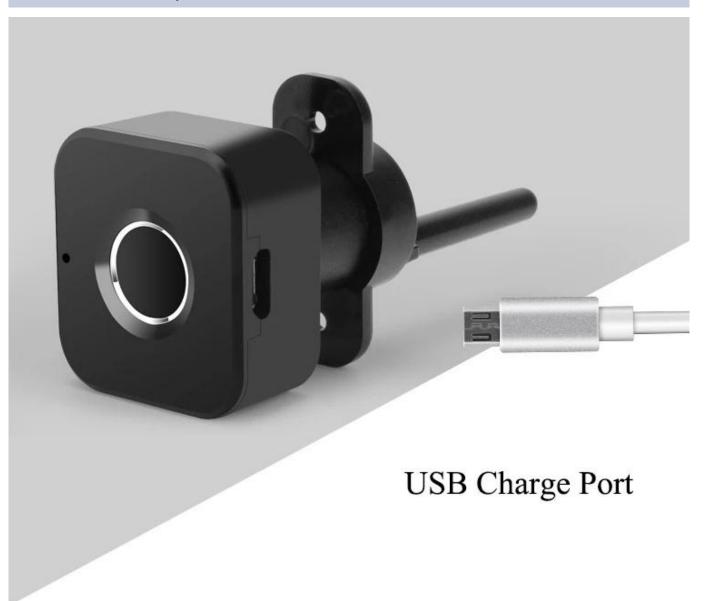

# **Product Description**

# Three Color LED Indicator

Green Led: Input correctly

Red Led : Input incorrectly

Blue Led : Manage mode

#### Manual Instruction

1.The default is any fingerprint can unlock the door

#### 2.Input fingerprint

Press the fingerprint sensor until blue LED flash , then take off your fingerprint, the blue LED will on. Then input your

fingerprint for 5 times. Each time the blue LED will be flash one time if input successfully. After 5 times, the green LED will on, for one seconds, that mean input fingerprint successfully. The first 3 pieces fingerprint is administrator.