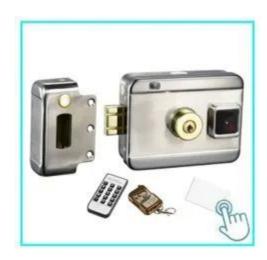

|
| <ul> <li>Warranty Service will be honored if the damage is not caused by human, ACM Goldbridge provides 2 years warranty for relative products.</li> <li>On the contrary, ACM Goldbridge will cahrge extra if repair.</li> <li>More information, please browse our service center.</li> </ul> |

You may need







## **ACM-Y130**

Standard Type electronic Stripe (NC/NO) For Wooden Door, Metal Door, PVC Door

# **ACM-Y131**

Stainless steel electronic Stripe (NC/NO) For Wooden Door, Metal Door, PVC Door

## **ACM-Y132**

280 kg (600 lbs) Single Door magnetic

Lock Suitable For: Wooden Door, Glass Door, Metal Door, Fire Proof Door.







**ACM-Y280** 

Surface mounted magnetic lock(280kg/600lbs)

## **ACM-Y100S**

ELECTRIC DROP BOLT LOCK
Time-delay &NO/NCPower to unlock

#### **ACM-Y066**

Intelligent Smart Lock (motor lock) Lock size: 130x98x41mmWorking

# **Our Service**

- 1, Any inquires will be replied within 24 hours
- 2, Professional manufacturer and supplier, Welcome to visit our website and our factory
- 3. OEM/ODM Available
- 4, High quality, fashin desing, reasonable & competitive price, fast lead time
- 5, After-sale Service:
- 1), All products will have been strictly quality checked in house before packing
- 2), All products will be well packed before shipping
- 3), All our products have 2-3 year warranty if the damage is not caused by human
- 6, Faster delivery: Around 1~5 days for sample order, 7~30 days f