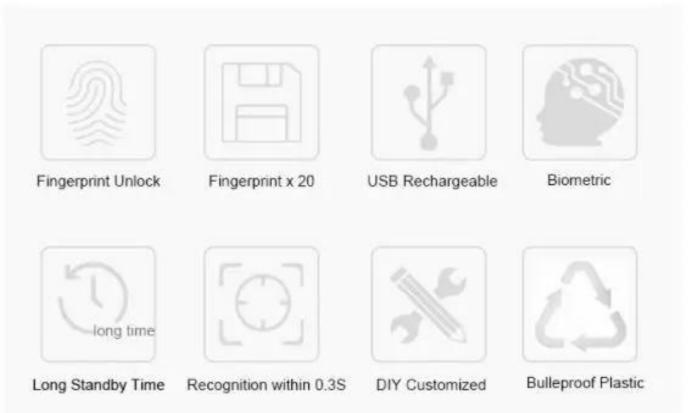

# **Product Description**

#### Manual Instruction

1.The default is any fingerprint can unlock the door

#### 2.Input fingerprint

Press the fingerprint sensor until blue LED flash , then take off your fingerprint, the blue LED will on. Then input your

fingerprint for 5 times. Each time the blue LED will be flash one time if input successfully. After 5 times, the green LED will on, for one seconds, that mean input fingerprint successfully. The first 3 pieces fingerprint is administrator.

### 3.Input more fingerprint

Input administrator to verify first, then you can add users fingerprint.

| 4.Delete fingerprint Press the fingerprint sensor until red LED flash , then take off your fingerprint. Verify administrator fingerprint, if successfully, the green LED will on for one seconds, then all fingerprint had been deleted.                                                      |
|-----------------------------------------------------------------------------------------------------------------------------------------------------------------------------------------------------------------------------------------------------------------------------------------------|
|                                                                                                                                                                                                                                                                                               |
|                                                                                                                                                                                                                                                                                               |
|                                                                                                                                                                                                                                                                                               |
|                                                                                                                                                                                                                                                                                               |
|                                                                                                                                                                                                                                                                                               |
|                                                                                                                                                                                                                                                                                               |
|                                                                                                                                                                                                                                                                                               |
|                                                                                                                                                                                                                                                                                               |
|                                                                                                                                                                                                                                                                                               |
| Quality Warranty                                                                                                                                                                                                                                                                              |
| <ul> <li>Warranty Service will be honored if the damage is not caused by human, ACM Goldbridge provides 2 years warranty for relative products.</li> <li>On the contrary, ACM Goldbridge will cahrge extra if repair.</li> <li>More information, please browse our service center.</li> </ul> |