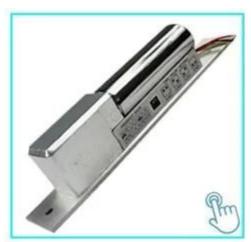

|
| <ul> <li>Warranty Service will be honored if the damage is not caused by human, ACM Goldbridge provides 2 years warranty for relative products.</li> <li>On the contrary, ACM Goldbridge will cahrge extra if repair.</li> <li>More information, please browse our service center.</li> </ul> |

You may need







## **ACM-Y130**

Standard Type electronic Stripe (NC/NO) For Wooden Door, Metal Door, PVC Door

# **ACM-Y131**

Stainless steel electronic Stripe (NC/NO) For Wooden Door, Metal Door, PVC Door

## **ACM-Y132**

280 kg (600 lbs) Single Door magnetic

Lock Suitable For: Wooden Door, Glass Door, Metal Door, Fire Proof Door.







**ACM-Y280** 

Surface mounted magnetic lock(280kg/600lbs)

## **ACM-Y100S**

ELECTRIC DROP BOLT LOCK
Time-delay &NO/NCPower to unlock

#### **ACM-Y066**

Intelligent Smart Lock (motor lock) Lock size: 130x98x41mmWorking

# **Our Service**

- 1, Any inquires will be replied within 24 hours
- 2, Professional manufacturer and supplier, Welcome to visit our website and our factory
- 3. OEM/ODM Available
- 4, High quality, fashin desing, reasonable & competitive price, fast lead time
- 5, After-sale Service:
- 1), All products will have been strictly quality checked in house before packing
- 2), All products will be well packed before shipping
- 3), All our products have 2-3 year warranty if the damage is not caused by human
- 6, Faster delivery: Around 1~5 days for sample order, 7~30 days