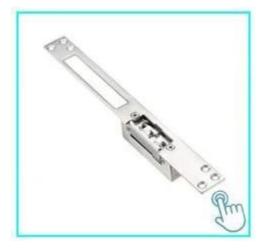

# **ACM-Y131**

Stainless steel electronic Stripe (NC/NO) For Wooden Door, Metal Door, PVC Door