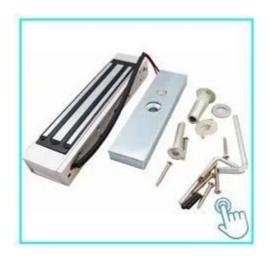

## **ACM-Y132**

280 kg (600 lbs) Single Door magnetic

Lock Suitable For: Wooden Door, Glass Door, Metal Door, Fire Proof Door.

**ACM-Y280** 

Surface mounted magnetic lock(280kg/600lbs)