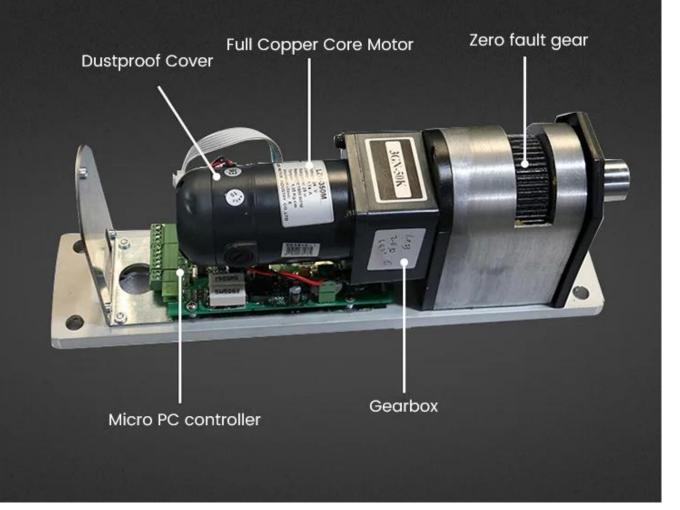

# FULL COPPER CORE MOTOR LONG WORKING LIFE

Solid Case, High IP Rate, Small Size, High Power, High Stability

Mannan and Anna