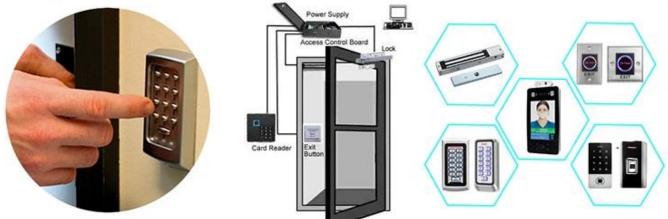

# **DOOR OPEN METHOD**

Suitable for Community Gate and Hotel Main Front Gate

# **PERFORMANCE CHARACTERISTICS**

Suitable for office buildings, stores, banks, factories, restaurants, hotels, shopping centers, laboratories, hospitals and other occasions to facilitate the movement of people and goods.