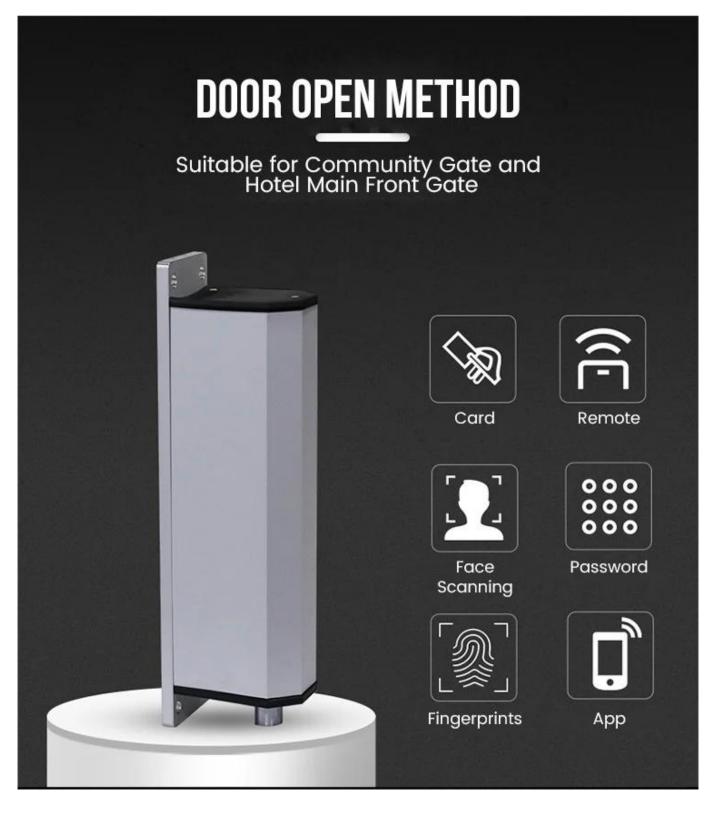

with the width  $\leq$  1200mm and the
- weight  $\leq 120$ Kg
- > Open angle: 90°
- > Power supply: DC24V 5A
- > Open/Close speed: 1-9 gears, adjustable
- (corresponding opening time 10-3S)
- > External size: 360x83x131mm

### **Products Feature**

- > Low consumption, static power: 0.5W, maximum power: 25W.
- > Super silence, working noise less than 50 dB.
- > Small size, easy installation.
- > Powerful, maximum push door weight 140kg.
- > Support multiple signal input, relay signal, voltage signal (5-24V).
- > Motor over-current, overload, short-circuit protection.
- > Intelligent resistance, push-door reverse protection.
- > Motor current (thrust), speed accurate regulation.
- > Self-learning limitation, abandoning tedious limitation debugging.

> Enclosed shell, rain and dust proof.



# SIDE MOUNTED AUTOMATIC DOOR OPERATOR

Enjoy Intellgient Life



SAFER, SMARTER, SMALLER

# **DOOR OPEN METHOD**

Suitable for Community Gate and Hotel Main Front Gate



# Thickened aluminum alloy cover

Easy Installation



# FULL COPPER CORE MOTOR LONG WORKING LIFE

Solid Case, High IP Rate, Small Size, High Power, High Stability

Mannan and Anna

# Lightning protection, short circuit protection UPGRADED PCB BOARD





Suitable for narrow and light door

Suitable for wide and heavy door



Side Mounted Automatic Door Operator





# DIMENSIONS PRODUCT PARAMETERS



# **PERFORMANCE CHARACTERISTICS**

Suitable for office buildings, stores, banks, factories, restaurants, hotels, shopping centers, laboratories, hospitals and other occasions to facilitate the movement of people and goods.