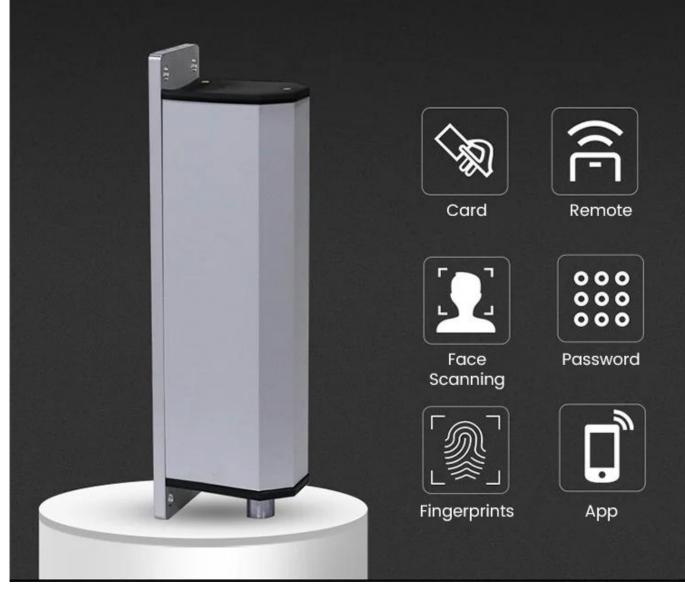

pening time 10-3S)
- > External size: 360x83x131mm

### **Products Feature**

- > Low consumption, static power: 0.5W, maximum power: 25W.
- > Super silence, working noise less than 50 dB.
- > Small size, easy installation.
- > Powerful, maximum push door weight 140kg.
- > Support multiple signal input, relay signal, voltage signal (5-24V).
- > Motor over-current, overload, short-circuit protection.
- > Intelligent resistance, push-door reverse protection.
- > Motor current (thrust), speed accurate regulation.
- > Self-learning limitation, abandoning tedious limitation debugging.

> Enclosed shell, rain and dust proof.



# SIDE MOUNTED AUTOMATIC DOOR OPERATOR

Enjoy Intellgient Life



SAFER, SMARTER, SMALLER

# **DOOR OPEN METHOD**

Suitable for Community Gate and Hotel Main Front Gate



# Thickened aluminum alloy cover

Easy Installation



# FULL COPPER CORE MOTOR LONG WORKING LIFE

Solid Case, High IP Rate, Small Size, High Power, High Stability

Mannan and Anna

# Lightning protection, short circuit protection UPGRADED PCB BOARD





Suitable for narrow and light door

Suitable for wide and heavy door



Side Mounted Automatic Door Operator





# DIMENSIONS PRODUCT PARAMETERS



# **PERFORMANCE CHARACTERISTICS**

Suitable for office buildings, stores, banks, factories, restaurants, hotels, shopping centers, laboratories, hospitals and other occasions to facilitate the movement of people and goods.



## **Quality Warranty**

- Warranty Service will be honored if the damage is not caused by human, ACM Goldbridge provides 2 years warranty for relative products.

- On