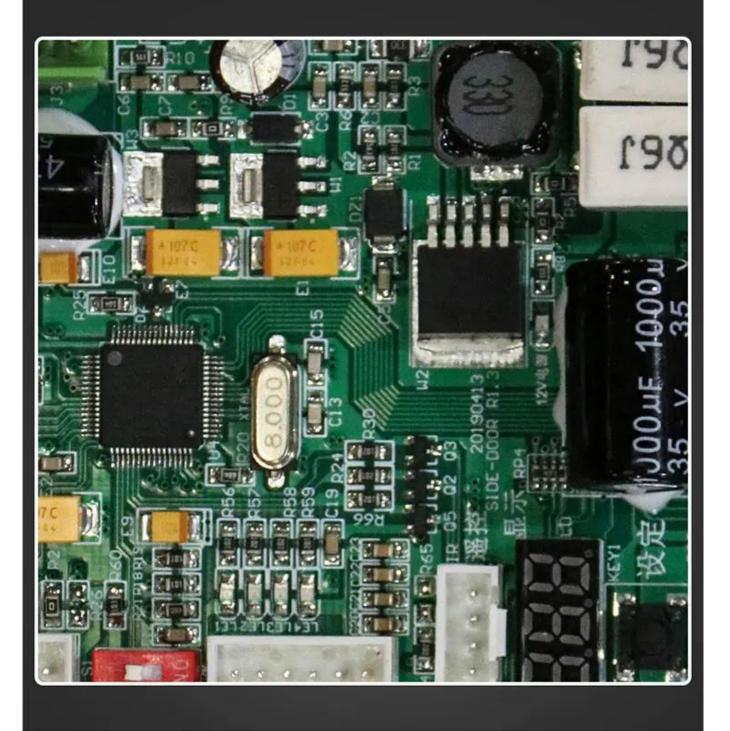

# Lightning protection, short circuit protection UPGRADED PCB BOARD

Suitable for narrow and light door

Suitable for wide and heavy door

Side Mounted Automatic Door Operator