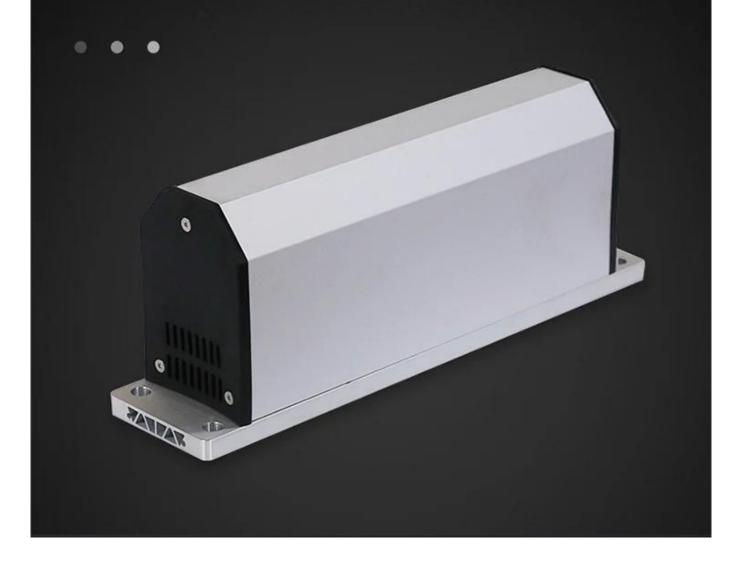

Side Mount Garage automatic gate opener 90 degrees for community gate and hotel main front gate

Side Mount Garage Door Opener With 90 Degree

- > Range of application: Various flat-open
- doors with the width  $\leq$  1200mm and the
- weight  $\leq 120$ Kg
- > Open angle: 90°
- > Power supply: DC24V 5A
- > Open/Close speed: 1-9 gears, adjustable
- (corresponding opening time 10-3S)
- > External size: 360x83x131mm

# Thickened aluminum alloy cover

Easy Installation