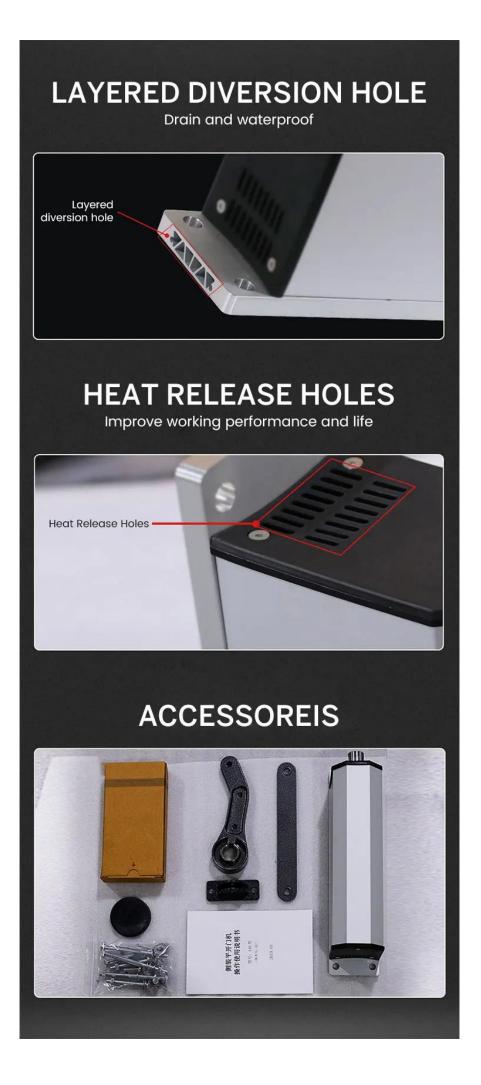

> Enclosed shell, rain and dust proof.

# Thickened aluminum alloy cover

Easy Installation

# FULL COPPER CORE MOTOR LONG WORKING LIFE

Solid Case, High IP Rate, Small Size, High Power, High Stability

Mannan and Anna

# Lightning protection, short circuit protection UPGRADED PCB BOARD

Suitable for narrow and light door

Suitable for wide and heavy door

Side Mounted Automatic Door Operator