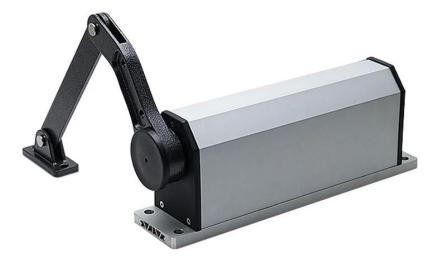

Side Mount Garage automatic gate opener 90 degrees for community gate and hotel main front gate

Side Mount Garage Door Opener With 90 Degree

- > Range of application: Various flat-open
- doors with the width  $\leq$  1200mm and the
- weight  $\leq 120$ Kg
- > Open angle: 90°
- > Power supply: DC24V 5A
- > Open/Close speed: 1-9 gears, adjustable
- (corresponding opening time 10-3S)
- > External size: 360x83x131mm

# SIDE MOUNTED AUTOMATIC DOOR OPERATOR

Enjoy Intellgient Life

SAFER, SMARTER, SMALLER