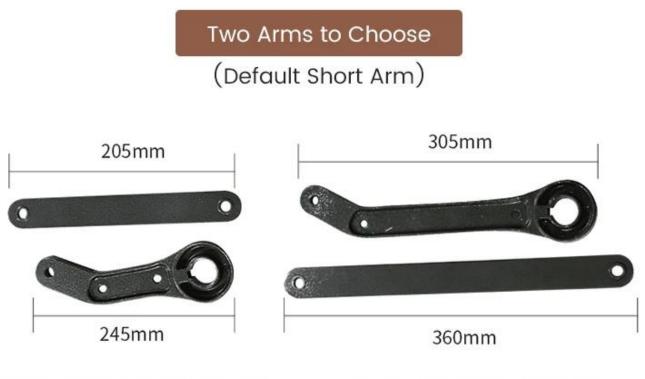

weight 140kg.
- > Support multiple signal input, relay signal, voltage signal (5-24V).
- > Motor over-current, overload, short-circuit protection.
- > Intelligent resistance, push-door reverse protection.
- > Motor current (thrust), speed accurate regulation.
- > Self-learning limitation, abandoning tedious limitation debugging.

> Enclosed shell, rain and dust proof.



# SIDE MOUNTED AUTOMATIC DOOR OPERATOR

Enjoy Intellgient Life



SAFER, SMARTER, SMALLER

# **DOOR OPEN METHOD**

Suitable for Community Gate and Hotel Main Front Gate



# Thickened aluminum alloy cover

Easy Installation



# FULL COPPER CORE MOTOR LONG WORKING LIFE

Solid Case, High IP Rate, Small Size, High Power, High Stability

Mannan and Anna

# Lightning protection, short circuit protection UPGRADED PCB BOARD





Suitable for narrow and light door

Suitable for wide and heavy door



Side Mounted Automatic Door Operator





# DIMENSIONS PRODUCT PARAMETERS



# **PERFORMANCE CHARACTERISTICS**

Suitable for office buildings, stores, banks, factories, restaurants, hotels, shopping centers, laboratories, hospitals and other occasions to facilitate the movement of people and goods.



## **Quality Warranty**

- Warranty Service will be honored if the damage is not caused by human, ACM Goldbridge provides 2 years warranty for relative products.

- On the contrary, ACM Goldbridge will cahrge extra if repair.
- More information, please browse our service center.

## **Related Products**

We are professional comprehensive security access control products supplier with 20 years experience, we make sure to