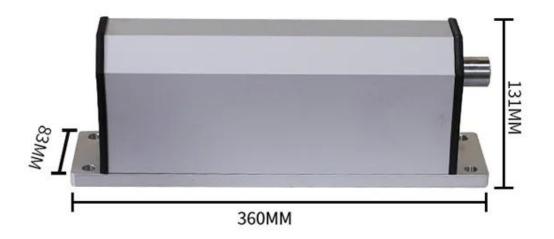

Side Mount Garage automatic gate opener 90 degrees for community gate and hotel main front gate

Side Mount Garage Door Opener With 90 Degree

- > Range of application: Various flat-open
- doors with the width  $\leq$  1200mm and the
- weight  $\leq 120$ Kg
- > Open angle: 90°
- > Power supply: DC24V 5A
- > Open/Close speed: 1-9 gears, adjustable
- (corresponding opening time 10-3S)
- > External size: 360x83x131mm

# DIMENSIONS PRODUCT PARAMETERS