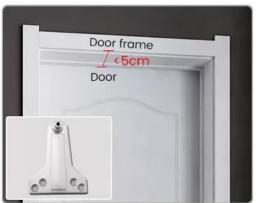

# 3. Confirm whether the door and the door frame are on the same plane

The door and the door frame are on the same plane, which can be directly applied

If the door difference is more than 5cm, you need accessories, please contact me