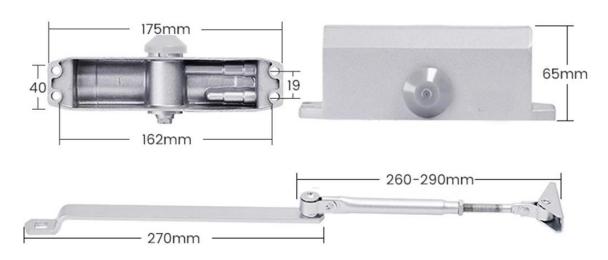

| Material         | Aluminum alloy                                             |
|------------------|------------------------------------------------------------|
| Door Weight      | 50~65KG                                                    |
| Door Width       | 1000mm                                                     |
| Finish           | Electrostatic paint                                        |
| Speed adjustment | Two stages of adjustable speed                             |
| Temperature      | -40°C~80°C, -60°C~80°C                                     |
| Function         | 90° hold-open and Automatic (Factory default is Automatic) |
| Warranty         | 300000 times; 500000 times                                 |
| Dimensions       | 175x65x40mm                                                |

# ➤ DL-60 Door Weight: 50-65kg