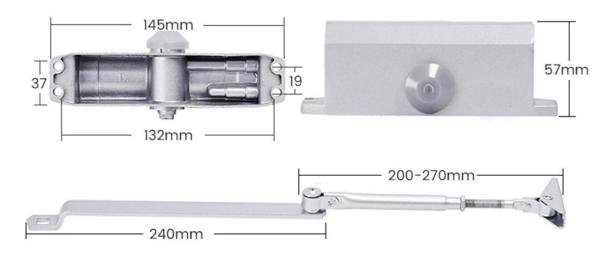

| Material         | Aluminum alloy                                             |
|------------------|------------------------------------------------------------|
| Door Weight      | 50~65KG                                                    |
| Door Width       | 1000mm                                                     |
| Finish           | Electrostatic paint                                        |
| Speed adjustment | Two stages of adjustable speed                             |
| Temperature      | -40°C~80°C, -60°C~80°C                                     |
| Function         | 90° hold-open and Automatic (Factory default is Automatic) |
| Warranty         | 300000 times; 500000 times                                 |
| Dimensions       | 175x65x40mm                                                |