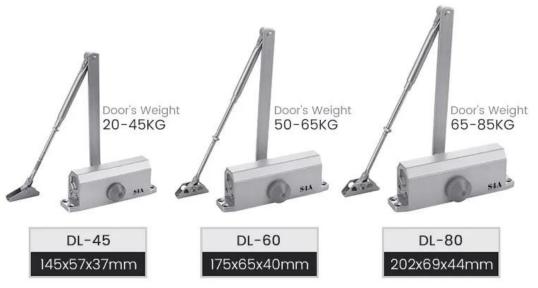

### 1. First determine the weight of the door

# ➤ DL-45 Door Weight: 20-45kg

# ➤ DL-60 Door Weight: 50-65kg

# ➤ DL-80 Door Weight: 65-85kg