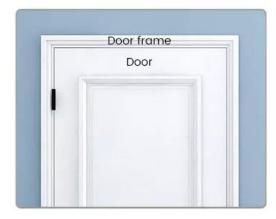

# 3. Confirm whether the door and the door frame are on the same plane

The door and the door frame are on the same plane, which can be directly applied

If the door difference is more than 5cm, you need accessories, please contact me