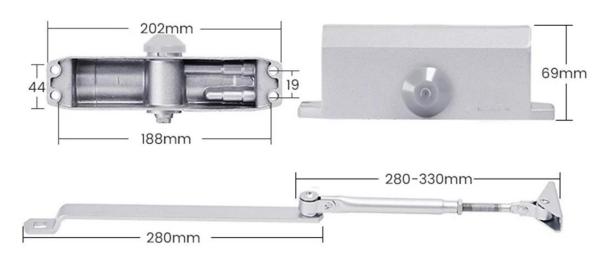

are on the same plane



The door and the door frame are on the same plane, which can be directly applied



If the door difference is more than 5cm, you need accessories, please contact me

# 4. Automatic or positioning



### Automatic door closer

When the door is opened, it will automatically close, with good safety performance, suitable for scenes that need to be closed in time, such as fire doors, fire doors, and building doors.





# Positioning door closer

When the door is opened more than 90 degrees, the door closer will be set at 90 degrees, and then it will be closed after another push. It is suitable for long-time door opening such as picking up guests and delivering goods



# ➤ DL-45 Door Weight: 20-45kg



# ➤ DL-60 Door Weight: 50-65kg



# ➤ DL-80 Door Weight: 65-85kg



### FAQ

High quality door closer for automatically door close gently

### Q:Can you make our logo?

A:Yes, we offer OEM service, we could print it according to your design.

### Q:What's the MOQ?

A:500pcs. For details, please contact us.

### Q:What's the sample time and lead time for mass productions?

A:Normally, sample lead time is 1-2 days, Mass (5000pcs) production lead time is about 7days.

### Q:What's the payment term?

A: We accept T/T, Western Union and Paypal. Full prepaid for small orders and 30% deposit and balance 70% before shipping for big quantity.

### Q:What's the shipping method?

A: By express(Fedex,DHL, UPS and TNT, etc.) By sea or by air.