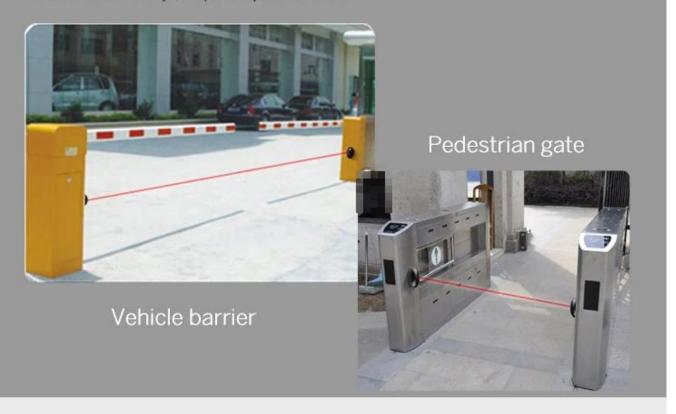

## Automatic door, sliding door switch, anti-pinch induction

Installed on both sides of the door, wired to connect the door controller.

When someone passes the infrared beam that is folded in half, the door will open automatically.

# Door and window security

The shooting is installed on both sides of the door and window, the main unit is installed indoors, when someone intercepts the infrared beam, the host will alarm

Anti-theft, can not be used alone, need to install the alarm host