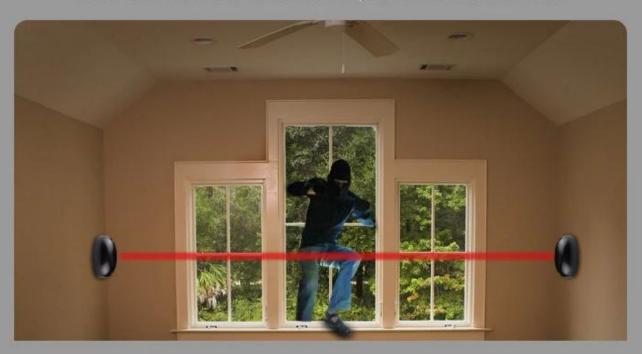

# Door and window security

The shooting is installed on both sides of the door and window, the main unit is installed indoors, when someone intercepts the infrared beam, the host will alarm

Anti-theft, can not be used alone, need to install the alarm host