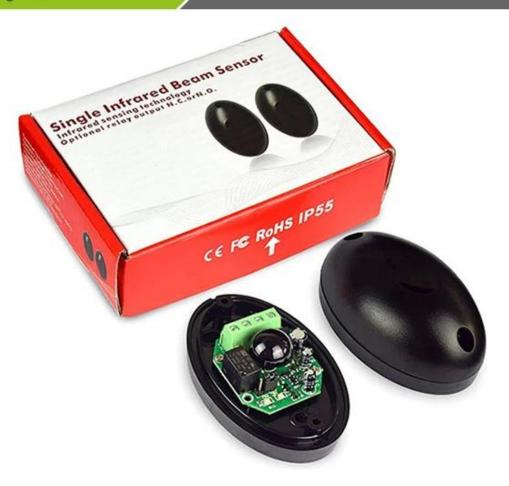

#### Single Beam Infrared Barrier Sensor BS-01

#### **Product Description**

Single Infrared Beam Sensor

1. Wave length: 940nm

Operating Voltage: 12-24V DC
 Detection distance: ≤20M
 Frequency: 1.92KHz

5. Waterproof IP65

#### **Features**

- > Anti-glare up to 50,000LUX, built-in automatic adjustment of glare filtration system, to avoid the impact of light or car lighting
- > All-weather sealed rain (fog), dust (insects) and other integrated structure designed to work in harsh environments
- > Detector automatically increases sensitivity when fog or bad weather conditions (AGC circuit)
- > High level of anti-RFI / EMI capability
- > Unique digital filter circuit design
- > High-power transmitter devices, 90% sensitivity margin High-power infrared receiver on the tube, low-power processing technology Anti-lightning circuit design
- > With rain cover design
- > C-type relay output
- > Adjustable beam interruption period to make it more flexible and adaptable
- > Professional anti-interference optical cover