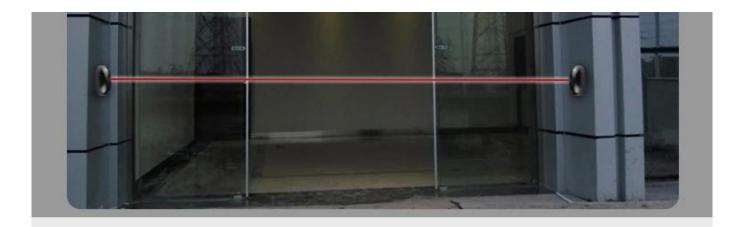

## Automatic door, sliding door switch, anti-pinch induction

Installed on both sides of the door, wired to connect the door controller.

When someone passes the infrared beam that is folded in half, the door will open automatically.