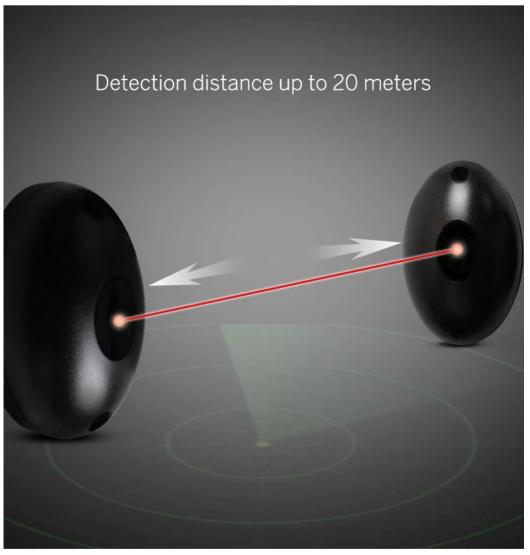

#### **Product Description**

Single Infrared Beam Sensor

1. Wave length: 940nm

Operating Voltage: 12-24V DC
 Detection distance: ≤20M
 Frequency: 1.92KHz

5. Waterproof IP65