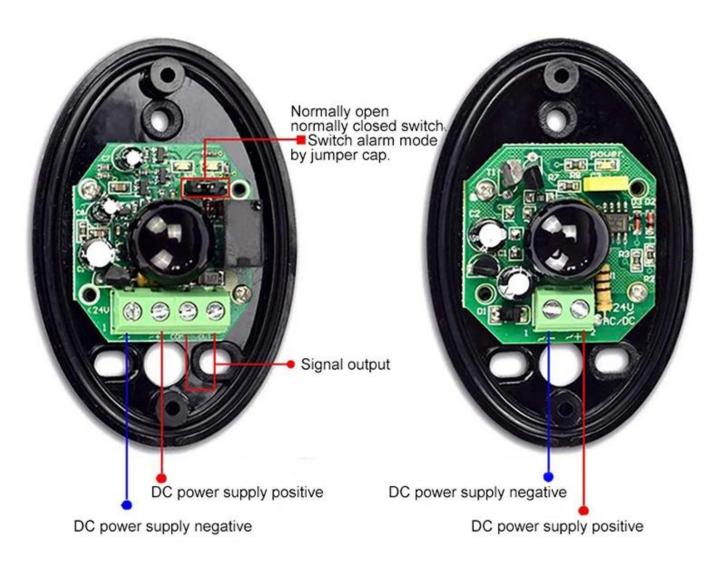

#### **Features**

- > Anti-glare up to 50,000LUX, built-in automatic adjustment of glare filtration system, to avoid the impact of light or car lighting
- > All-weather sealed rain (fog), dust (insects) and other integrated structure designed to work in harsh environments
- > Detector automatically increases sensitivity when fog or bad weather conditions (AGC circuit)
- > High level of anti-RFI / EMI capability
- > Unique digital filter circuit design
- > High-power transmitter devices, 90% sensitivity margin High-power infrared receiver on the tube, low-power processing technology Anti-lightning circuit design
- > With rain cover design
- > C-type relay output
- > Adjustable beam interruption period to make it more flexible and adaptable
- > Professional anti-interference optical cover