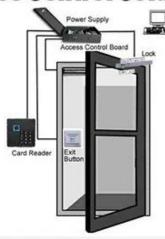

#### **Features:**

- > 125KHz Proximity /13.56MHz mifare Card Reader
- > Read Range: Up to 10CM(125KHz)/5CM(13.56MHz)
- > 26/34bit Wiegand (default)
- > Easy to install on Metal Door Frame or Mullion
- > External LED Control
- > External Buzzer Control
- > Indoor / Outdoor Operation
- > Solid Epoxy Potted
- > Waterproof IP65
- > Reverse Polarity Protection

| Model                  | KR100EM and KR100MF                                 |
|------------------------|-----------------------------------------------------|
| Read Range             | KR100EM: Up to 10CM, KR100MF: Up to 5CM             |
| Reading Time (Card)    | ≤300ms                                              |
| Power / Current        | DC 6-14V / Max.70mA                                 |
| Input Port             | 2ea (External LED Control, External Buzzer Control) |
| Output Format          | 26bit/34bit Wiegand (default)                       |
| LED Indicator          | 2 Colour LED Indicators(Red and Green)              |
| Beeper                 | Yes                                                 |
| Operating Temperature  | -20° to +65°C                                       |
| Operating Humidity     | 10% to 90% relative humidity non-condensing         |
| Colour                 | Black                                               |
| Material               | ABS+PC with texture                                 |
| Dimension(W x H x T)mm | 115 X 75 X18mm                                      |
| Weight                 | 50g                                                 |
| Index of Protection    | IP65                                                |