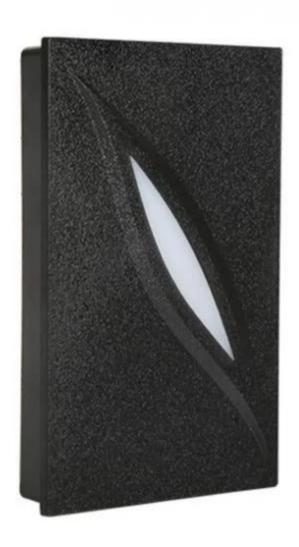

#### **Features:**

- > 125KHz Proximity /13.56MHz mifare Card Reader
- > Read Range: Up to 10CM(125KHz)/5CM(13.56MHz)
- > 26/34bit Wiegand (default)
- > Easy to install on Metal Door Frame or Mullion
- > External LED Control
- > External Buzzer Control
- > Indoor / Outdoor Operation
- > Solid Epoxy Potted
- > Waterproof IP65
- > Reverse Polarity Protection

| Model                  | KR100EM and KR100MF                                 |
|------------------------|-----------------------------------------------------|
| Read Range             | KR100EM: Up to 10CM, KR100MF: Up to 5CM             |
| Reading Time (Card)    | ≤300ms                                              |
| Power / Current        | DC 6-14V / Max.70mA                                 |
| Input Port             | 2ea (External LED Control, External Buzzer Control) |
| Output Format          | 26bit/34bit Wiegand (default)                       |
| LED Indicator          | 2 Colour LED Indicators(Red and Green)              |
| Beeper                 | Yes                                                 |
| Operating Temperature  | -20° to +65°C                                       |
| Operating Humidity     | 10% to 90% relative humidity non-condensing         |
| Colour                 | Black                                               |
| Material               | ABS+PC with texture                                 |
| Dimension(W x H x T)mm | 115 X 75 X18mm                                      |
| Weight                 | 50g                                                 |
| Index of Protection    | IP65                                                |