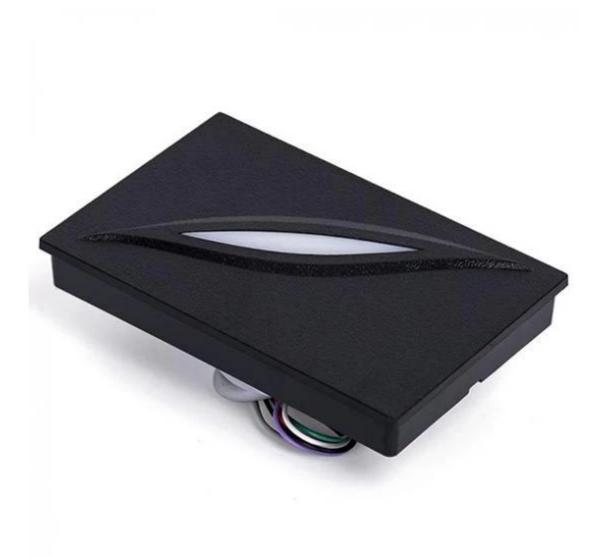

#### **Features:**

- > 125KHz Proximity /13.56MHz mifare Card Reader
- > Read Range: Up to 10CM(125KHz)/5CM(13.56MHz)
- > 26/34bit Wiegand (default)
- > Easy to install on Metal Door Frame or Mullion
- > External LED Control
- > External Buzzer Control
- > Indoor / Outdoor Operation
- > Solid Epoxy Potted
- > Waterproof IP65
- > Reverse Polarity Protection

| Model                  | KR100EM and KR100MF                                 |
|------------------------|-----------------------------------------------------|
| Read Range             | KR100EM: Up to 10CM, KR100MF: Up to 5CM             |
| Reading Time (Card)    | ≤300ms                                              |
| Power / Current        | DC 6-14V / Max.70mA                                 |
| Input Port             | 2ea (External LED Control, External Buzzer Control) |
| Output Format          | 26bit/34bit Wiegand (default)                       |
| LED Indicator          | 2 Colour LED Indicators(Red and Green)              |
| Beeper                 | Yes                                                 |
| Operating Temperature  | -20° to +65°C                                       |
| Operating Humidity     | 10% to 90% relative humidity non-condensing         |
| Colour                 | Black                                               |
| Material               | ABS+PC with texture                                 |
| Dimension(W x H x T)mm | 115 X 75 X18mm                                      |
| Weight                 | 50g                                                 |
| Index of Protection    | IP65                                                |