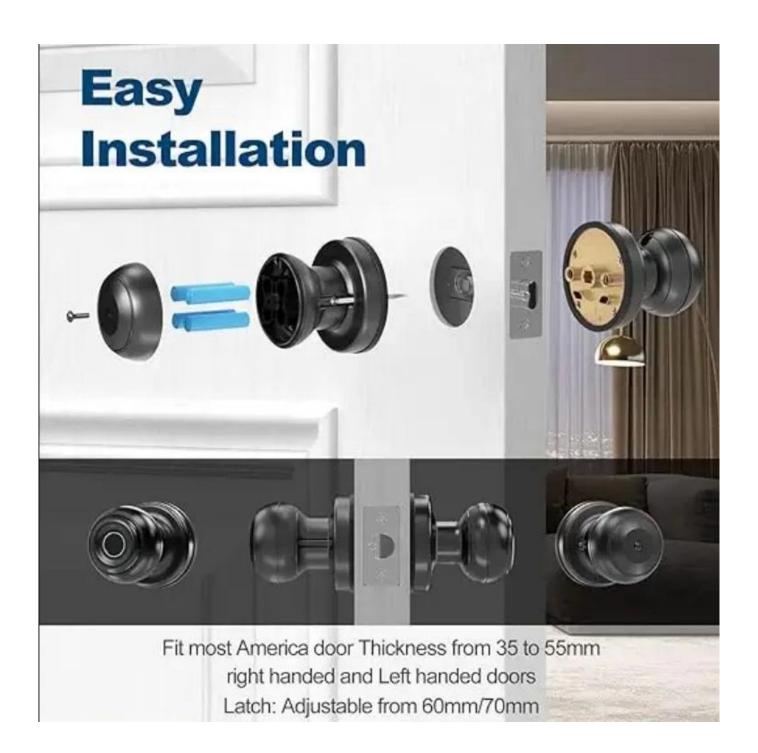

ouches the backlight
- > Controllers and readers Multifunctionality access,
- > WG interface: WG26 Input / output
- > Capacity: Card / Code 2000

| Kind of paper            | Electromagnetic             |
|--------------------------|-----------------------------|
| Operating voltage        | DC12V±10%                   |
| Reading interval.        | 3-6 cm                      |
| moisture                 | 10% ~ 90% relative humidity |
| Open time                | 0~99S (adjustable)          |
| Electricity for sleep.   | ≥30 mA.                     |
| Room temperature         | -45°C ~ 60°C                |
| Remove the electric lock | ≥3 A.                       |
| Short circuit protection | ≥100 microseconds.          |
| measuring                | 155 x 45 x 20 mm.           |













# You May Need

# **Complete Door Access Control Solution Provider**













**RFID Card** 

RFID Key fob

**RFID Wristband** 







Long Distance UHF Reader



Access Control Reader

# WHY CHOOSE US?

### Long History & High Reputation

Founded in 1999. Great Creativity Group dedicates in R&D, producing and sale of RFID products and Plastic Card. We own 12,000 square meters factory, 3000 square meters office and 8 branches so far.

## Advanced Equipments & Ultimate Production Ability

2 Modern high standard production lines with monthly output 30,000,000pcs cards. Brand-new CTP machines and Germany Heidlberg offset printing machines. 10 sets of compounding machines.

#### Self R&D Customization

Our company offering management application project, equipment application, sche