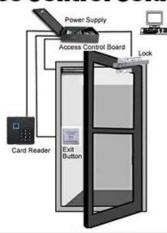

# **Complete Door Access Control Solution Provider**

**RFID Card** 

RFID Key fob

**RFID Wristband** 

Long Distance UHF Reader

Access Control Reader