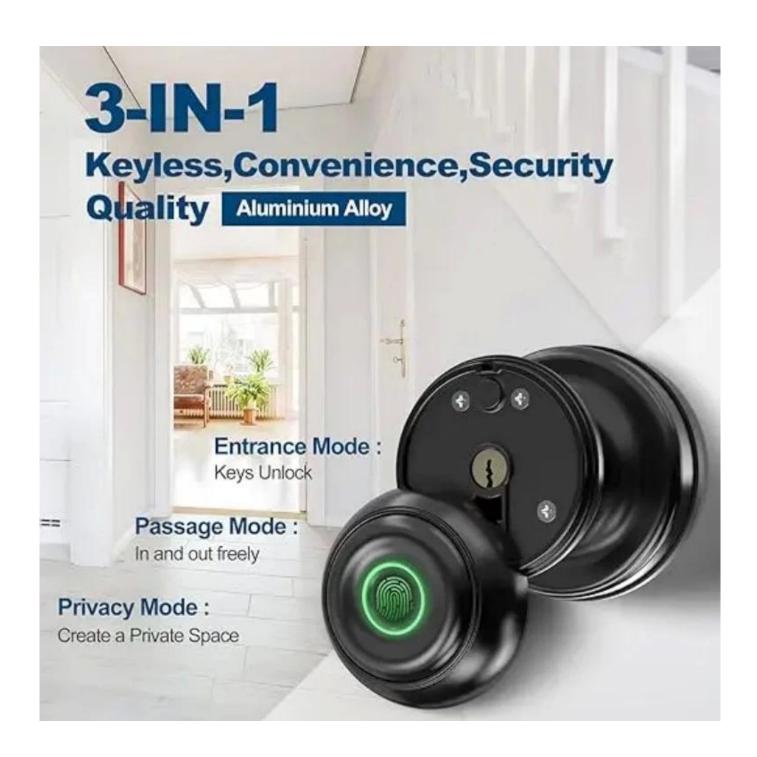

#### characteristics:

- > Metallic housing, anti-damage
- > Digital keyboard touches the backlight
- > Controllers and readers Multifunctionality access,
- > WG interface: WG26 Input / output
- > Capacity: Card / Code 2000