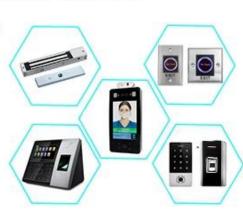

# You May Need

# **Complete Door Access Control Solution Provider**

**RFID Card** 

RFID Key fob

**RFID Wristband** 

Long Distance UHF Reader

Access Control Reader