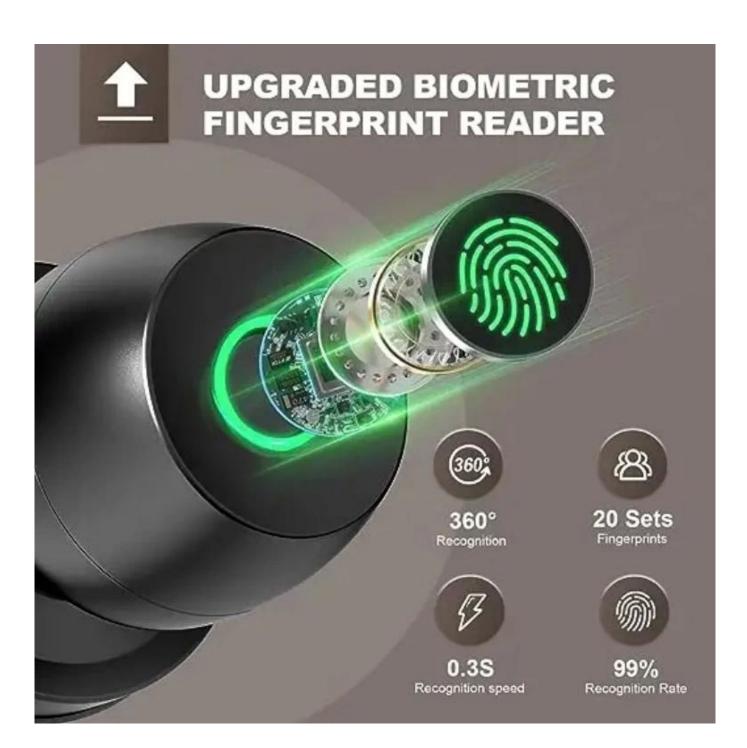

ches the backlight
- > Controllers and readers Multifunctionality access,
- > WG interface: WG26 Input / output
- > Capacity: Card / Code 2000

| Kind of paper            | Electromagnetic             |
|--------------------------|-----------------------------|
| Operating voltage        | DC12V±10%                   |
| Reading interval.        | 3-6 cm                      |
| moisture                 | 10% ~ 90% relative humidity |
| Open time                | 0~99S (adjustable)          |
| Electricity for sleep.   | ≥30 mA.                     |
| Room temperature         | -45°C ~ 60°C                |
| Remove the electric lock | ≥3 A.                       |
| Short circuit protection | ≥100 microseconds.          |
| measuring                | 155 x 45 x 20 mm.           |













# You May Need

# **Complete Door Access Control Solution Provider**













**RFID Card** 

RFID Key fob

**RFID Wristband** 







Long Distance UHF Reader



Access Control Reader

# WHY CHOOSE US?

### Long History & High Reputation

Founded in 1999. Great Creativity Group dedicates in R&D, producing and sale of RFID products and Plastic Card. We own 12,000 square meters factory, 3000 square meters office and 8 branches so far.

## Advanced Equipments & Ultimate Production Ability

2 Modern high standard production lines with monthly output 30,000,000pcs cards. Brand-new CTP machines and Germany Heidlberg offset printing machines. 10 sets of compounding machines.

#### Self R&D Customization

Our company offering management application project, equipment application, scheme