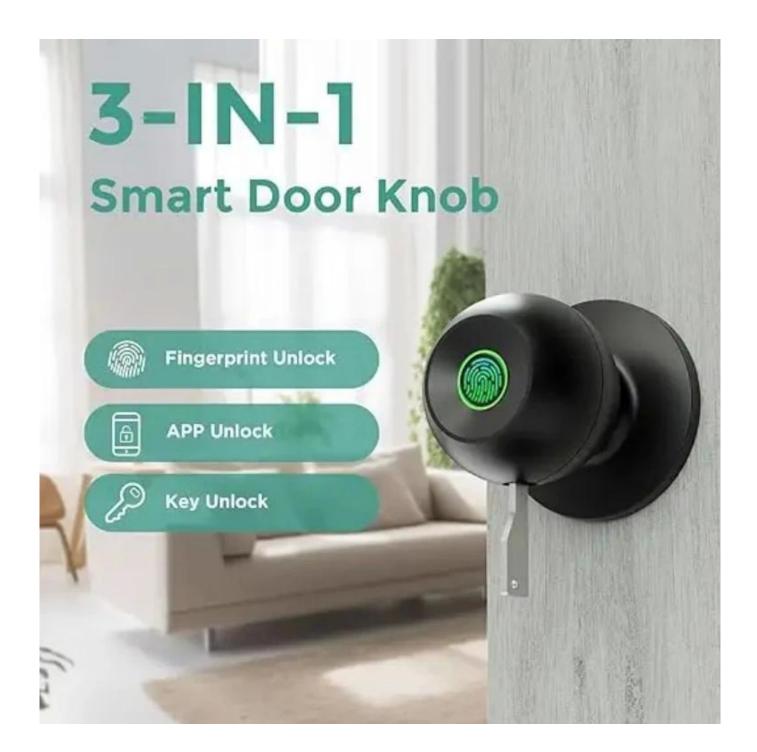

touches the backlight
- > Controllers and readers Multifunctionality access,
- > WG interface: WG26 Input / output
- > Capacity: Card / Code 2000

| Kind of paper            | Electromagnetic             |
|--------------------------|-----------------------------|
| Operating voltage        | DC12V±10%                   |
| Reading interval.        | 3-6 cm                      |
| moisture                 | 10% ~ 90% relative humidity |
| Open time                | 0~99S (adjustable)          |
| Electricity for sleep.   | ≥30 mA.                     |
| Room temperature         | -45°C ~ 60°C                |
| Remove the electric lock | ≥3 A.                       |
| Short circuit protection | ≥100 microseconds.          |
| measuring                | 155 x 45 x 20 mm.           |













# You May Need

# **Complete Door Access Control Solution Provider**













**RFID Card** 

RFID Key fob

**RFID Wristband** 







Long Distance UHF Reader



Access Control Reader

# WHY CHOOSE US?

### Long History & High Reputation

Founded in 1999. Great Creativity Group dedicates in R&D, producing and sale of RFID products and Plastic Card. We own 12,000 square meters factory, 3000 square meters office and 8 branches so far.

## Advanced Equipments & Ultimate Production Ability

2 Modern high standard production lines with monthly output 30,000,000pcs cards. Brand-new CTP machines and Germany Heidlberg offset printing machines. 10 sets of compounding machines.

#### Self R&D Customization

Our company offering management application project, equipment application, sc