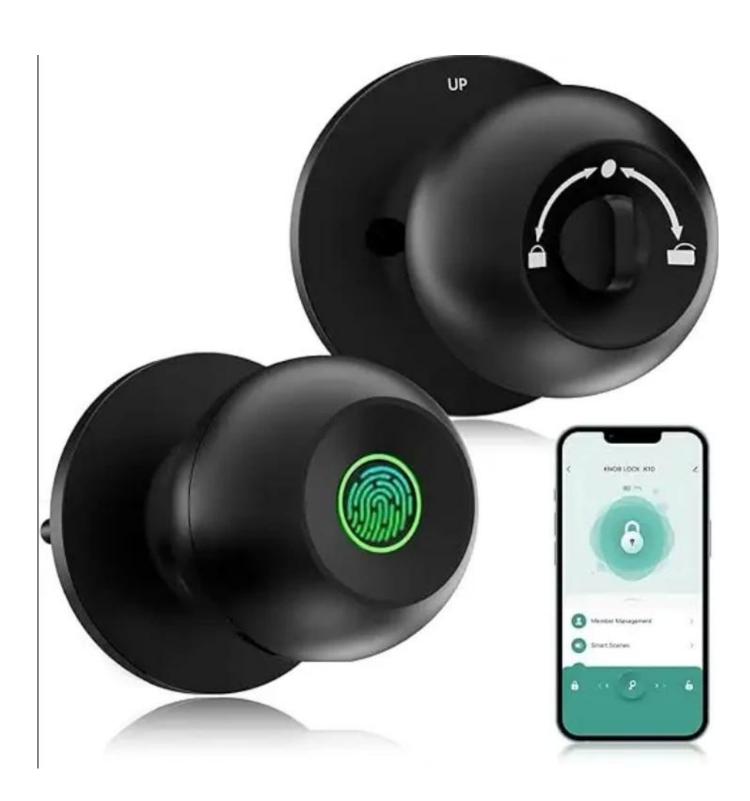

rd touches the backlight
- > Controllers and readers Multifunctionality access,
- > WG interface: WG26 Input / output
- > Capacity: Card / Code 2000

| Kind of paper            | Electromagnetic             |
|--------------------------|-----------------------------|
| Operating voltage        | DC12V±10%                   |
| Reading interval.        | 3-6 cm                      |
| moisture                 | 10% ~ 90% relative humidity |
| Open time                | 0~99S (adjustable)          |
| Electricity for sleep.   | ≥30 mA.                     |
| Room temperature         | -45°C ~ 60°C                |
| Remove the electric lock | ≥3 A.                       |
| Short circuit protection | ≥100 microseconds.          |
| measuring                | 155 x 45 x 20 mm.           |













# You May Need

# **Complete Door Access Control Solution Provider**













**RFID Card** 

RFID Key fob

**RFID Wristband** 







Long Distance UHF Reader



Access Control Reader

# WHY CHOOSE US?

### Long History & High Reputation

Founded in 1999. Great Creativity Group dedicates in R&D, producing and sale of RFID products and Plastic Card. We own 12,000 square meters factory, 3000 square meters office and 8 branches so far.

## Advanced Equipments & Ultimate Production Ability

2 Modern high standard production lines with monthly output 30,000,000pcs cards. Brand-new CTP machines and Germany Heidlberg offset printing machines. 10 sets of compounding machines.

#### Self R&D Customization

Our company offering management application project, equipment application,