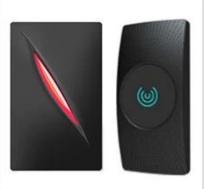

# **Product Description**

#### characteristics:

- > Metallic housing, anti-damage
- > Digital keyboard touches the backlight
- > Controllers and readers Multifunctionality access,
- > WG interface: WG26 Input / output
- > Capacity: Card / Code 2000

| Kind of paper            | Electromagnetic             |
|--------------------------|-----------------------------|
| Operating voltage        | DC12V±10%                   |
| Reading interval.        | 3-6 cm                      |
| moisture                 | 10% ~ 90% relative humidity |
| Open time                | 0~99S (adjustable)          |
| Electricity for sleep.   | ≥30 mA.                     |
| Room temperature         | -45°C ~ 60°C                |
| Remove the electric lock | ≥3 A.                       |
| Short circuit protection | ≥100 microseconds.          |
| measuring                | 155 x 45 x 20 mm.           |