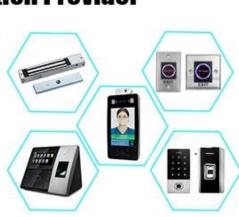

# **Complete Door Access Control Solution Provider**

**RFID Card** 

RFID Key fob

**RFID Wristband** 

Long Distance UHF Reader

Access Control Reader