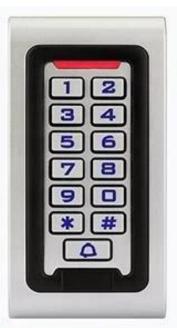

#### characteristics:

- > Metallic housing, anti-damage
- > Digital keyboard touches the backlight
- > Controllers and readers Multifunctionality access,
- > WG interface: WG26 Input / output
- > Capacity: Card / Code 2000