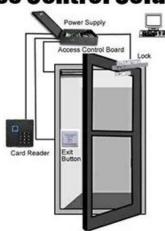

ce: WG26 Input / output
- > Capacity: Card / Code 2000

| Kind of paper            | Electromagnetic             |
|--------------------------|-----------------------------|
| Operating voltage        | DC12V±10%                   |
| Reading interval.        | 3-6 cm                      |
| moisture                 | 10% ~ 90% relative humidity |
| Open time                | 0~99S (adjustable)          |
| Electricity for sleep.   | ≥30 mA.                     |
| Room temperature         | -45°C ~ 60°C                |
| Remove the electric lock | ≥3 A.                       |
| Short circuit protection | ≥100 microseconds.          |
| measuring                | 155 x 45 x 20 mm.           |























# You May Need

# **Complete Door Access Control Solution Provider**













**RFID Card** 

RFID Key fob

**RFID Wristband** 







Long Distance UHF Reader



Access Control Reader

# WHY CHOOSE US?

### Long History & High Reputation

Founded in 1999. Great Creativity Group dedicates in R&D, producing and sale of RFID products and Plastic Card. We own 12,000 square meters factory, 3000 square meters office and 8 branches so far.

## Advanced Equipments & Ultimate Production Ability

2 Modern high standard production lines with monthly output 30,000,000pcs cards. Brand-new CTP machines and Germany Heidlberg offset printing machines. 10 sets of compounding machines.

#### Self R&D Customization

Our company offering management application project, equipment application, scheme and personalized RFID end product.

## Strict Quality Control

Strict QC Syst