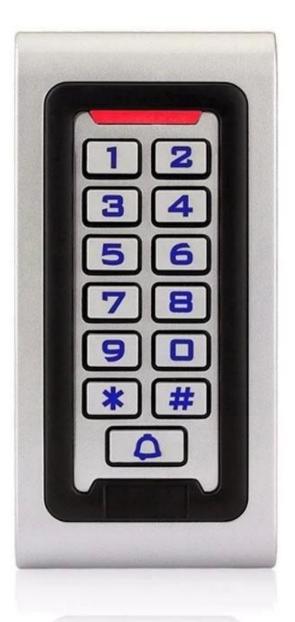

# **Product Description**

#### characteristics:

- > Metallic housing, anti-damage
- > Digital keyboard touches the backlight
- > Controllers and readers Multifunctionality access,
- > WG interface: WG26 Input / output
- > Capacity: Card / Code 2000