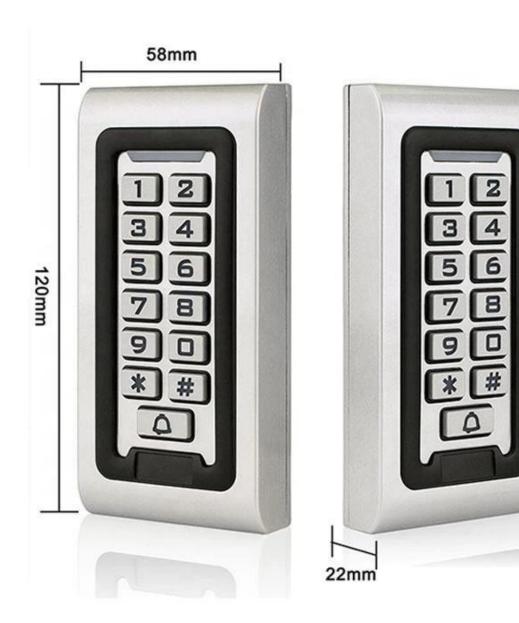

| Kind of paper            | Electromagnetic             |
|--------------------------|-----------------------------|
| Operating voltage        | DC12V±10%                   |
| Reading interval.        | 3-6 cm                      |
| moisture                 | 10% ~ 90% relative humidity |
| Open time                | 0~99S (adjustable)          |
| Electricity for sleep.   | ≥30 mA.                     |
| Room temperature         | -45°C ~ 60°C                |
| Remove the electric lock | ≥3 A.                       |
| Short circuit protection | ≥100 microseconds.          |
| measuring                | 155 x 45 x 20 mm.           |