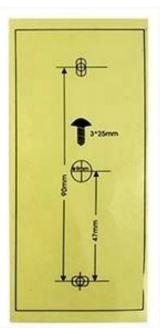

| Kind of paper            | Electromagnetic             |
|--------------------------|-----------------------------|
| Operating voltage        | DC12V±10%                   |
| Reading interval.        | 3-6 cm                      |
| moisture                 | 10% ~ 90% relative humidity |
| Open time                | 0~99S (adjustable)          |
| Electricity for sleep.   | ≥30 mA.                     |
| Room temperature         | -45°C ~ 60°C                |
| Remove the electric lock | ≥3 A.                       |
| Short circuit protection | ≥100 microseconds.          |
| measuring                | 155 x 45 x 20 mm.           |