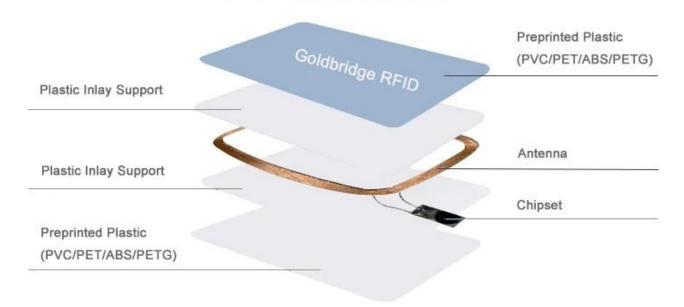

|                                |  |
|                           | Embossing                                                                                     |                                |  |
|                           | Hole punch                                                                                    |                                |  |
| Available Personalization | Size, printing, QR code, gold/silver stamping, numeric elements, barcode, magnetic strip, etc |                                |  |
| Application               | Access control, hotel key card, loyalty card, pre-paid card, staff ID card, etc.              |                                |  |

Available with an exceptionally wide variety of chips

# Product Display







## **RFID Card Structure**



# Available RFID Card





We are producing different RFID smart card with different artwork.





We are Producing different RFID Smart Card with different code number



#### **Custom Characteristics**

**Numbering:** Inkjet, Laser, Flat, Embossing

**Photo:** AdoptHP Indigo Digital printer, ensure the printing qualtiy, meanwhile print thecard with personalized photos. text.

We are Making kinds of crafit RFID Cards: Access controlCard, Hotel Key card, Business Card, PVC Plastic ID Card, School ID Card, Membership Card, etc[]

| What we have:                                                       |  |
|---------------------------------------------------------------------|--|
| Laser Printing / Silkscreen Printing Logo / Offset Printing.        |  |
| Magnetic Stripe: 2750oe hico, 4000oe