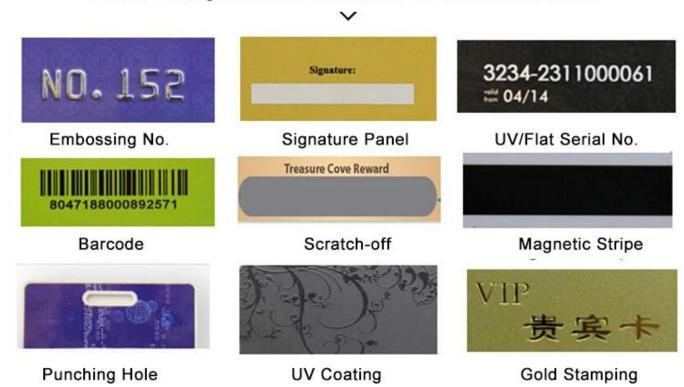

# Product Display

#### **Custom Characteristics**

**Numbering:** Inkjet, Laser, Flat, Embossing

**Photo:** AdoptHP Indigo Digital printer, ensure the printing qualtiy, meanwhile print thecard with personalized photos. text.

We are Making kinds of crafit RFID Cards: Access controlCard, Hotel Key card, Business Card, PVC Plastic ID Card, School ID Card, Membership Card, etc[]

| What we have:                                                       |  |
|---------------------------------------------------------------------|--|
| Laser Printing / Silkscreen Printing Logo / Offset Printing.        |  |
| Magnetic Stripe: 2750oe hico, 4000oe hico, 300oe loco.              |  |
| Punching Hole, Silver/Gold Metallic, UV Logo, Signature Panel.      |  |
| Numbering: Thermal Number, UV Number, Jet Dot Number, Laser Number. |  |
| We can support more:                                                |  |