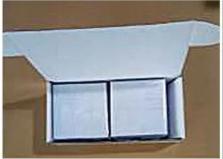

## Packing & Delivery

#### Packing

with or without polybag separate package 200pcs/ box, 180pcs/bag, 150pcs/bag

25boxes/carton, 16boxes/carton, 6boxes/carton or as required