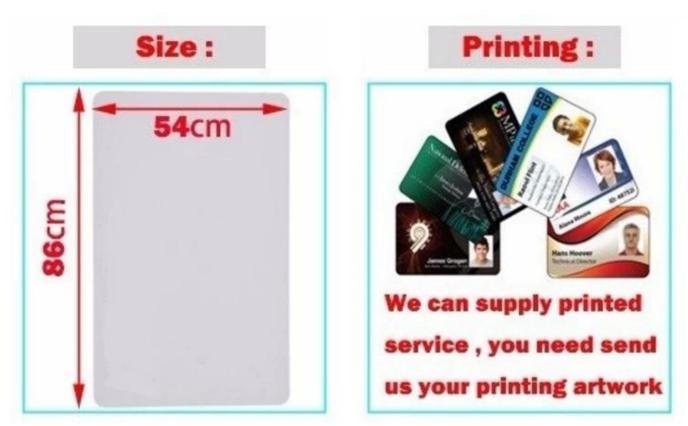

## **Specification:**

#### **China Professional RFID Cards Manufacture for 20Years**

| Item                      | Special Rfid PVC Card With EM4305 Chip Plastic Smart Card                                     |                                |  |
|---------------------------|-----------------------------------------------------------------------------------------------|--------------------------------|--|
| Size                      | 85.5*54*0.86mm or custom                                                                      |                                |  |
| Thickness                 | 0.8mm without film, 086mm with film, others available(0.9-1.0mm above 1.00mm)                 |                                |  |
| Printing                  | Offset printing as supplied artwork                                                           |                                |  |
| Frequency                 | LF/HF/UHF 125Khz, 13.56Mhz, 860-915Mhz                                                        |                                |  |
| Chip                      | TK4100 , EM4200                                                                               |                                |  |
| Surface Finishing         | Glossy, Matt or Frosted                                                                       |                                |  |
| Material                  | PVC/PET/ABS/Transparent                                                                       |                                |  |
|                           | On request                                                                                    |                                |  |
|                           | 125Khz                                                                                        | TK4100, T5577                  |  |
| Available Chips           |                                                                                               | EM4305, EM4200, etc            |  |
|                           | 13.56Mhz                                                                                      | Most ISO14443A chips available |  |
|                           | 860~960Mhz Most ISO18000-6C chips available                                                   |                                |  |
| Printing                  | CMYK Offset Printing, Digital printing, Silk screen printing, etc                             |                                |  |
| Craft                     | Barcode, QR Code, Serial Number, URL Encoded, etc                                             |                                |  |
| Opitons on card           | Magnetic stripe:Loco 300oe/ Hico 2750oe, 3500oe, 4000oe                                       |                                |  |
|                           | Numbering:Jet dot/ Jet printing/ Laser engrave/ embossing                                     |                                |  |
|                           | Barcode printing:13/ 39/ 128                                                                  |                                |  |
|                           | Signature panel (Grey color/ white color/ transparent)                                        |                                |  |
|                           | Embossing                                                                                     |                                |  |
|                           | Hole punch                                                                                    |                                |  |
| Available Personalization | Size, printing, QR code, gold/silver stamping, numeric elements, barcode, magnetic strip, etc |                                |  |
| Application               | Access control, hotel key card, loyalty card, pre-paid card, staff ID card, etc.              |                                |  |