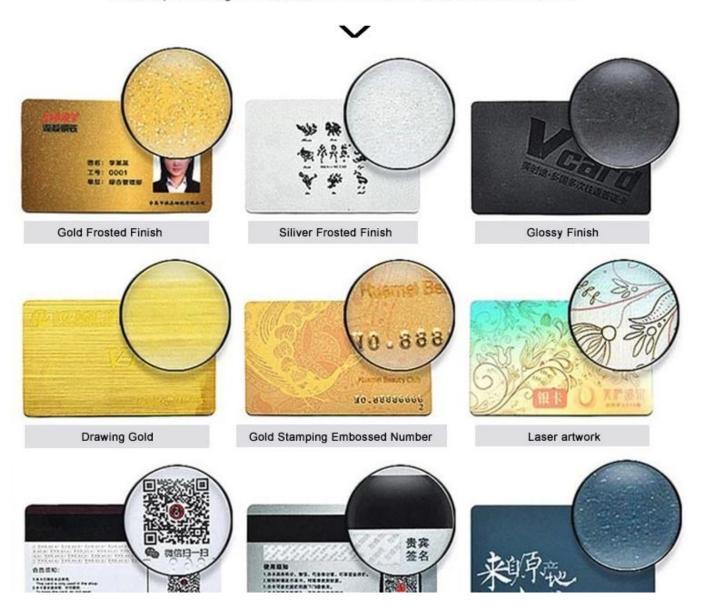

#### **Custom Characteristics**

**Numbering:** Inkjet, Laser, Flat, Embossing

**Photo:** AdoptHP Indigo Digital printer, ensure the printing qualtiy, meanwhile print thecard with personalized photos. text.

We are Making kinds of crafit RFID Cards: Access controlCard, Hotel Key card, Business Card, PVC Plastic ID Card, School ID Card, Membership Card, etc[]

| What we have:                                                       |  |
|---------------------------------------------------------------------|--|
| Laser Printing / Silkscreen Printing Logo / Offset Printing.        |  |
| Magnetic Stripe: 2750oe hico, 4000oe hico, 300oe loco.              |  |
| Punching Hole, Silver/Gold Metallic, UV Logo, Signature Panel.      |  |
| Numbering: Thermal Number, UV Number, Jet Dot Number, Laser Number. |  |
| We can support more:                                                |  |