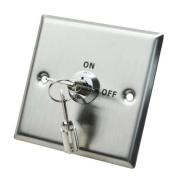

# **Stainless Steel Door Exit Release Button with Keys**

ACM-K8 is a stainless steel door release button with size of 86\*86(mm), They are often used in public authorities, banks, large, small and medium-sized enterprises, department stores and residences.

# **Detailed Images**