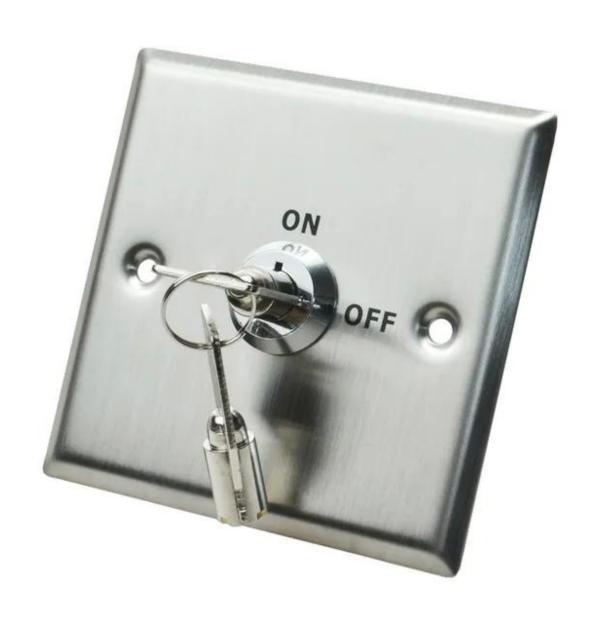

# **Stainless Steel Door Exit Release Button with Keys**

ACM-K8 is a stainless steel door release button with size of 86\*86(mm), They are often used in public authorities, banks, large, small and medium-sized enterprises, department stores and residences.

# **Detailed Images**