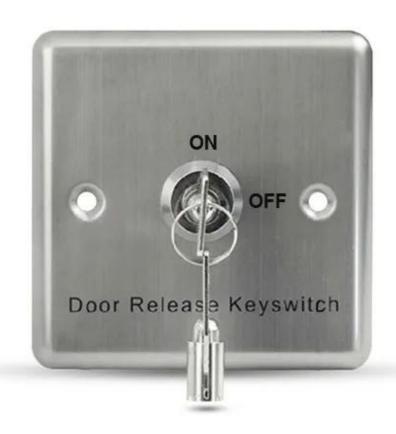

# **Stainless Steel Door Exit Release Button with Keys**

ACM-K8 is a stainless steel door release button with size of 86\*86(mm), They are often used in public authorities, banks, large, small and medium-sized enterprises, department stores and residences.

# **Detailed Images**