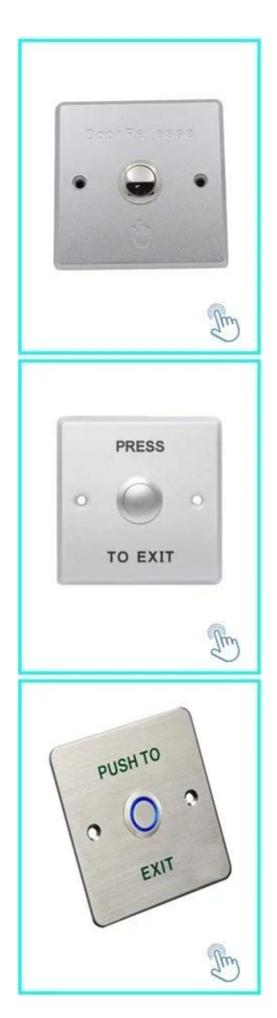

# **Related Products**

We can supply many kinds of door switchs . Touch , No touch , glass break ,key switch. Click above photo to find more detail .Or feel free to send us enquiry to ask the price list .

No touch Door Realese Exit Button

K2B: 86\*86mm

No touch Door Realese Exit Sensor

K9A: 115\*40mm

 $\begin{array}{c} Door \ Release \ Button \ , \ (Stainless \\ Steel, \ NO/NC)K5B: \ 86*86mm \end{array}$ 

Door Release Button , (Steel

Aluminium, NO), K4B: 86\*86mm stainless steel Hihg quality Kirsite.

K14B: 86\*86mm

Stainless steel Door release PUSH

button; K815B: 86\*86mm