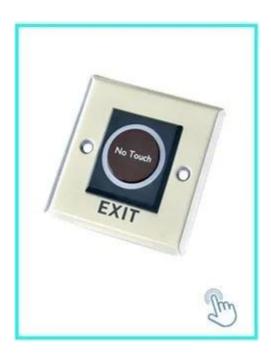

## access control exit button Advantage:

- . No touch / Touch free Exit Sensor (Diffused Detection)
- · Optical / Infrared Technology
- $\cdot$  IP-55 Ingress Protection / SUS 304 Stainless steel Plate
- · User friendly (Healthy protection)
- ·· Free from contagious diseases spread
- $\cdot \cdot$  Detection range: 0.1 ~ 10 cm
- $\cdot \ Application: \ Gate/Door/Exit/Automation \ control$
- ·· High capacity of relay dry contact (3A/AC120V,DC30V)
- · Normally open/Normally close/Common relay output