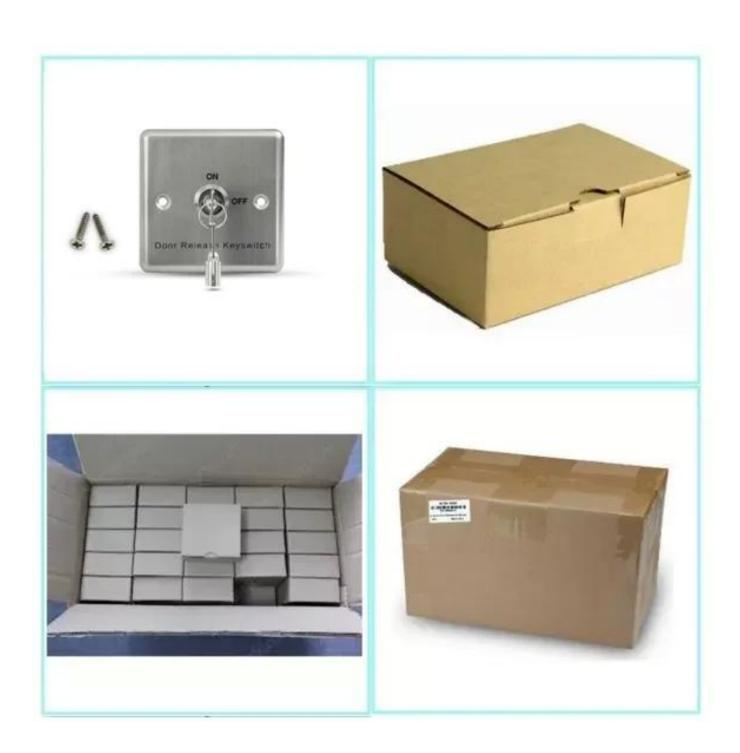

# **Stainless Steel Door Exit Release Button with Keys**

ACM-K8 is a stainless steel door release button with size of 86\*86(mm), They are often used in public authorities, banks, large, small and medium-sized enterprises, department stores and residences.

# Packing & Delivery

Unit Type: piece

Package Weight: 0.3kg
Package Size: 10cm x 10cm x 8cm