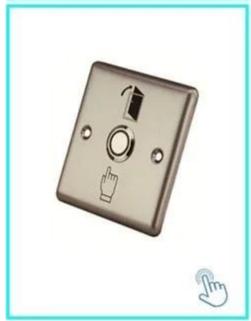

# **Stainless Steel Door Exit Release Button with Keys**

ACM-K8 is a stainless steel door release button with size of 86\*86(mm), They are often used in public authorities, banks, large, small and medium-sized enterprises, department stores and residences.

## access control exit button Advantage:

- . No touch / Touch free Exit Sensor (Diffused Detection)
- · Optical / Infrared Technology
- $\cdot$  IP-55 Ingress Protection / SUS 304 Stainless steel Plate
- · User friendly (Healthy protection)
- ·· Free from contagious diseases spread
- $\cdot \cdot$  Detection range: 0.1 ~ 10 cm
- $\cdot \ Application: \ Gate/Door/Exit/Automation \ control$
- ·· High capacity of relay dry contact (3A/AC120V,DC30V)
- · Normally open/Normally close/Common relay output