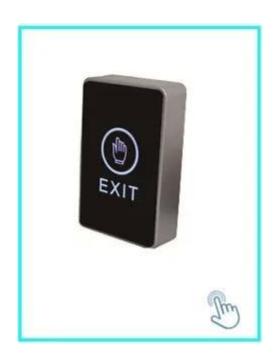

# Your May Need

We can supply many kinds of door switchs . Touch , No touch , glass break ,key switch. Click above photo to find more detail .Or feel free to send us enquiry to ask the price list .

No touch Door Realese Exit Button K2B: 86\*86mm