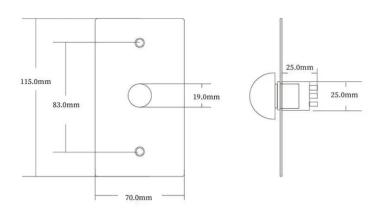

# Your May Need

We can supply many kinds of door switchs . Touch , No touch , glass break ,key switch. Click above photo to find more detail .Or feel free to send us enquiry to ask the price list .

No touch Door Realese Exit Button K2B: 86\*86mm

No touch Door Realese Exit Sensor K9A: 115\*40mm

Door Release Button , (Stainless Steel, NO/NC)K5B: 86\*86mm

Door Release Button , (Steel Aluminium, NO), K4B: 86\*86mm

stainless steel Hihg quality Kirsite.

K14B: 86\*86mm

Stainless steel Door release PUSH

button; K815B: 86\*86mm