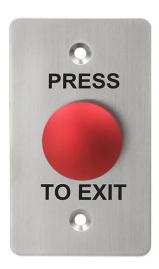

# Your May Need

We can supply many kinds of door switchs . Touch , No touch , glass break ,key switch. Click above photo to find more detail .Or feel free to send us enquiry to ask the price list .

No touch Door Realese Exit Button K2B: 86\*86mm

No touch Door Realese Exit Sensor K9A: 115\*40mm

Door Release Button , (Stainless Steel, NO/NC)K5B: 86\*86mm

Door Release Button , (Steel Aluminium, NO), K4B: 86\*86mm

stainless steel Hihg quality Kirsite.

K14B: 86\*86mm

Stainless steel Door release PUSH

button; K815B: 86\*86mm