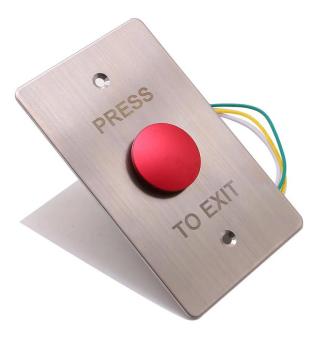

# Your May Need

We can supply many kinds of door switchs . Touch , No touch , glass break ,key switch. Click above photo to find more detail .Or feel free to send us enquiry to ask the price list .

No touch Door Realese Exit Button K2B: 86\*86mm

No touch Door Realese Exit Sensor K9A: 115\*40mm

Door Release Button , (Stainless Steel, NO/NC)K5B: 86\*86mm

Door Release Button , (Steel Aluminium, NO), K4B: 86\*86mm

stainless steel Hihg quality Kirsite.

K14B: 86\*86mm

Stainless steel Door release PUSH

button; K815B: 86\*86mm