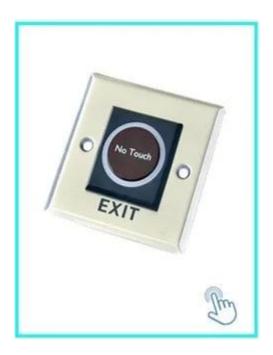

# Your May Need

We can supply many kinds of door switchs . Touch , No touch , glass break ,key switch. Click above photo to find more detail .Or feel free to send us enquiry to ask the price list .

No touch Door Realese Exit Button K2B: 86\*86mm