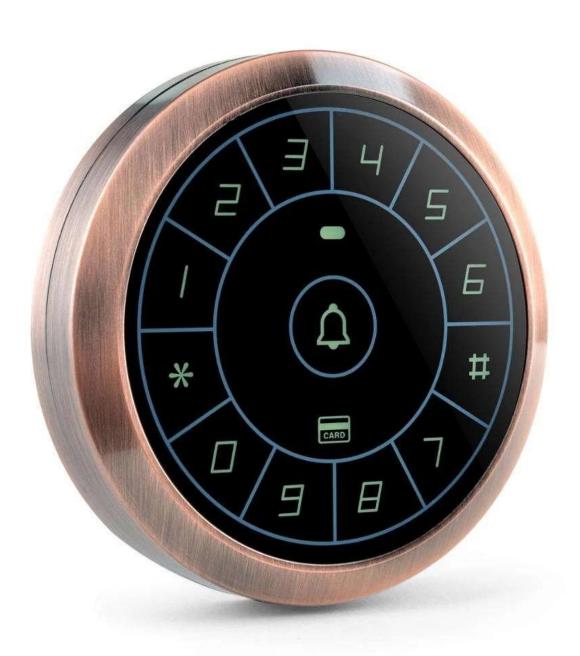

#### Standalone Waterproof Touch Screen /Keypad RFID Access Controller

Touch Screen Standalone Waterproof Metal RFID Access Controller