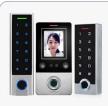

#### Standalone Fingerprint & RFID Outdoor Waterproof Access Controller

#### Standalone Waterproof Metal RFID Access Control

#### Standalone Waterproof Touch Screen /Keypad RFID Access Controller

Touch Screen Standalone Waterproof Metal RFID Access Controller

#### **Specification:**

| 1 | Power Supply             | 12VDC + 10%                      |
|---|--------------------------|----------------------------------|
| 2 | Access control Interface | Access control Interface         |
| 3 | Size                     | 90*90*19mm                       |
| 4 | Wiegand                  | WG26/34 input and output port    |
| 5 | User capacity            | 8000                             |
| 6 | Compatible Cards         | 125KHz EM/13.56mhz standard card |