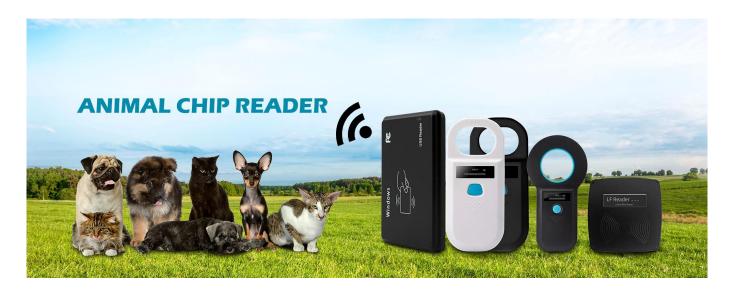

## Product images

Support 134.2KHz Portable animal reader FDX-A / FDX-B protocol Animal microchip reader RS232 / RS485 / WG26 / WG34

Product description