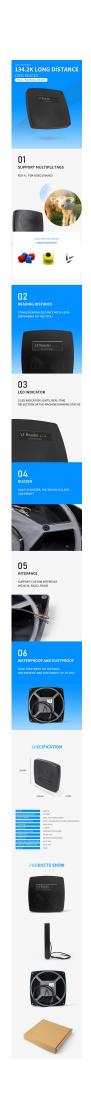

## Product images

Support 134.2KHz Portable animal reader FDX-A / FDX-B protocol Animal microchip reader RS232 / RS485 / WG26 / WG34

Product description