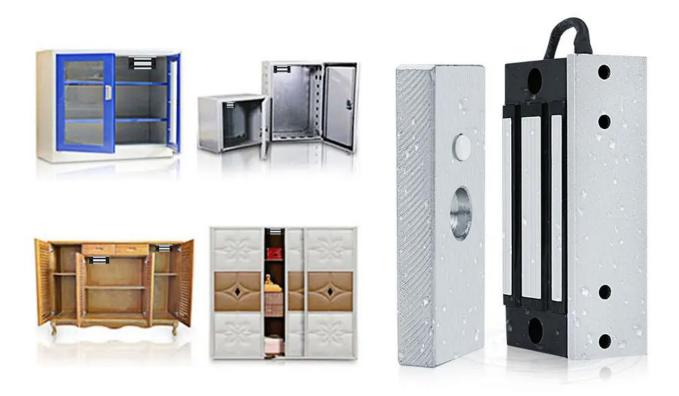

# **Product Application**

Applicable door type File cabinet, shopping cabinets, drawers, small doors and so on