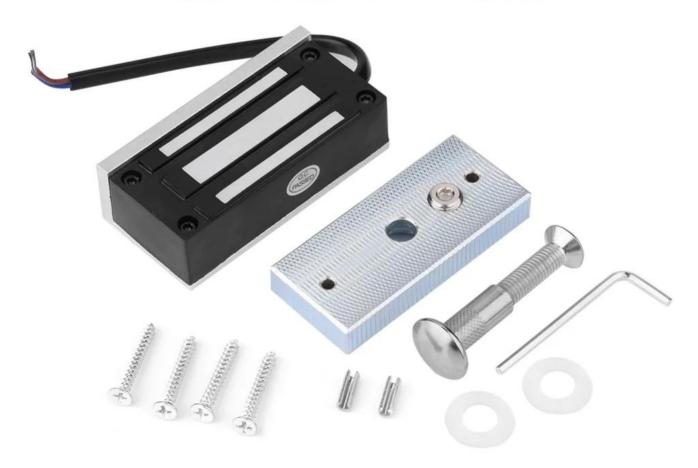

#### Package Including:

- 1\* 60KG magnetic Lock
- 1\* installation kit
- 1\* user manual

## Product Advantage

- 1. 100% brand new and high quality
- 2. Secure mode: NC model (Locked when power on, unlocked when power off)
- 3. Aluminium alloy case, very strong and durable.
- 4. Can be opened by push button, remote controller, etc.
- 5. Using inner hexagon screw, equipped special spanner.
- 6. Holding force with 60KG(132Lbs). Built-in reverse current protection device(MOV)
- 7. Fine workmanship design, no mechanical wear and long service life.
- 8. Mini style, suitable for cabinet, drawer, small type door, and wooden, iron, glass door.