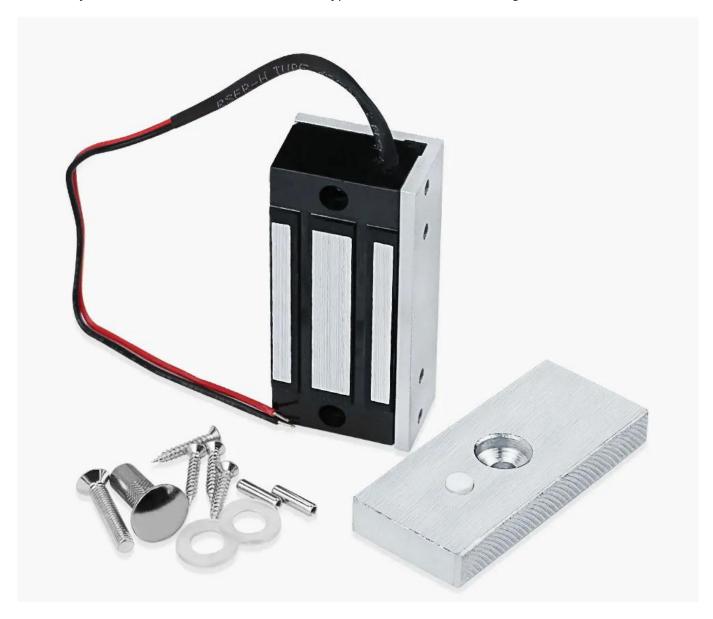

#### Package Including:

- 1\* 60KG magnetic Lock
- 1\* installation kit
- 1\* user manual

## Product Advantage

- 1. 100% brand new and high quality
- 2. Secure mode: NC model (Locked when power on, unlocked when power off)
- 3. Aluminium alloy case, very strong and durable.
- 4. Can be opened by push button, remote controller, etc.
- 5. Using inner hexagon screw, equipped special spanner.
- 6. Holding force with 60KG(132Lbs). Built-in reverse current protection device(MOV)
- 7. Fine workmanship design, no mechanical wear and long service life.
- 8. Mini style, suitable for cabinet, drawer, small type door, and wooden, iron, glass door.