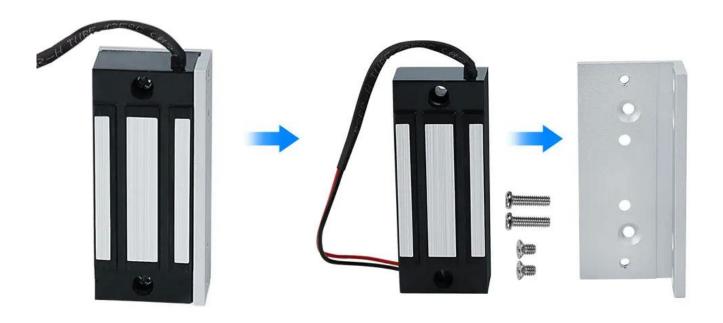

# **Instalation Diagram**

Demonstration of Standard Installation

Demonstration of Z Bracket Installation

Demonstration of UL Bracket Installation