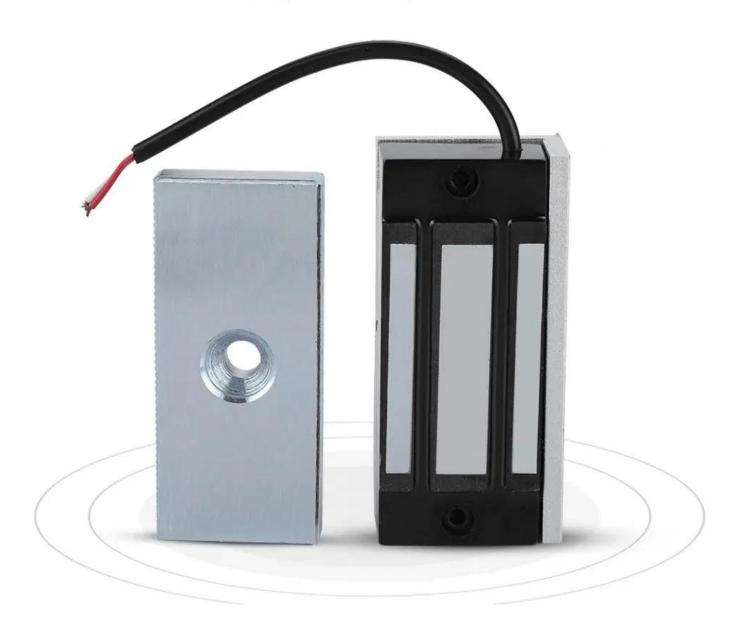

### Fine workmanship design/Made of aluminium alloy/ Sturdy and safety in use.

Surface Mounted 12V Magnetic Cabinet Lock 60kg 120lbs Holding Force Mini Electric Door Lock

Type: 60KG Magnetic lock

Material: Aluminum alloy shell + iron plate

Holding force: 60KG/132lbs Working Voltage: DC12V Working Current: 110mA

Humidity: 0 to 95%

Working Temperature: -10 to 55 Celsius degree

Working mode: power-on to lock, power-off to unlock

Work for single door

Dimension: 80\*37\*24mm/ 70\*33\*10mm

P a a al m е t ₽ a Đ a m е t ė p t 0 n 8. 180 8 & & 2 5 m m **6**I k **b** (d 1 ħ by F 0 r c