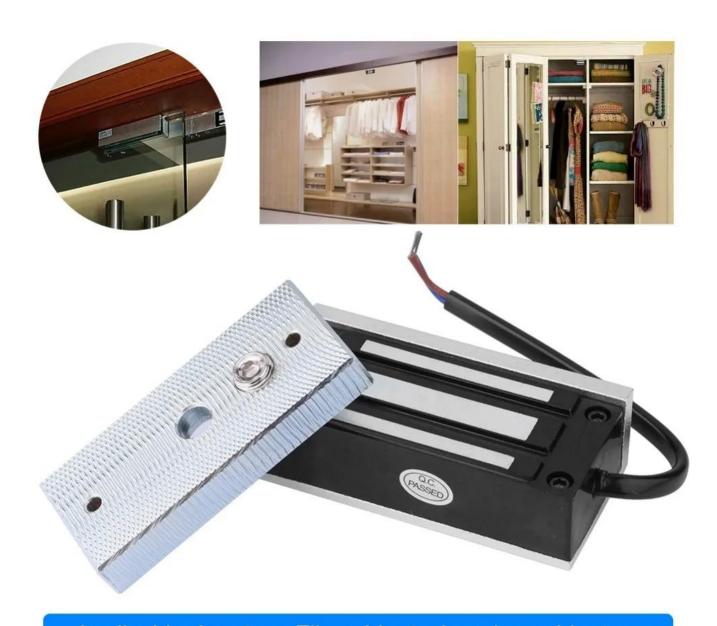

# **Product Application**

Applicable door type File cabinet, shopping cabinets, drawers, small doors and so on