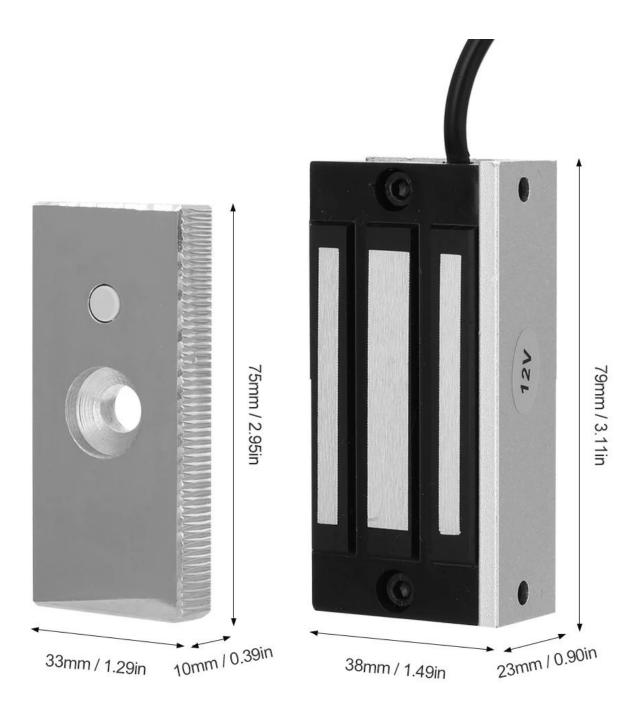

Dimension: 80\*37\*24mm/ 70\*33\*10mm

P a a al m е t ₽ a Đ a m е t ė p t 0 n 8. 180 8 & & 2 5 m m **6**I k **b** (d 1 ħ by F 0 r c