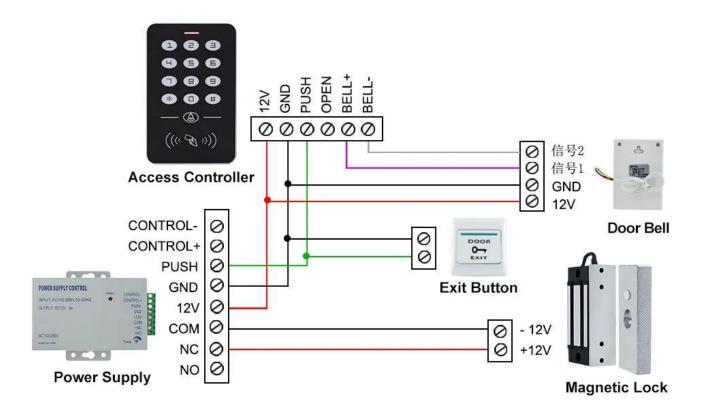

# **Instalation Diagram**

Demonstration of Standard Installation

Demonstration of Z Bracket Installation

Demonstration of UL Bracket Installation