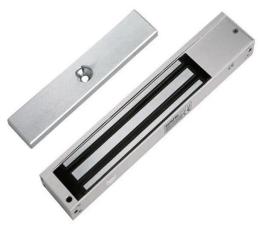

# **Product Description**

Hot selling 180kg 300lbs holding force Single Doors Electric Magnetic Lock for Access Control smart electromagnetic lock

Magnetic lock with 300lbs (180kg) holding force for single door

# Product Advanatge

- Collinear Load Test 180kg, 300pounds.
- Dual Voltage 12 or 24 VDC(optional).
- The Standard Voltage is 12VDC when Finished.
- MOV Provides Reverse Current Protection.
- Suitable For Wooden Door, Glass Door, Metal Door, Fireproof Door.
- LED Indicates the door Status.
- Lock Status sensor(NO/NC/COM)
- Door Status sensor(NO/NC/COM)
- Anti-Residual Magnetism Designed.
- High Strength Material, Anodized Aluminum Housing.
- Design without Mechanical Failure.
- Increase the holding Force, Dual Insulative Housing.
- CE Certificate by European Union, MA Certificate by China Public Security Office