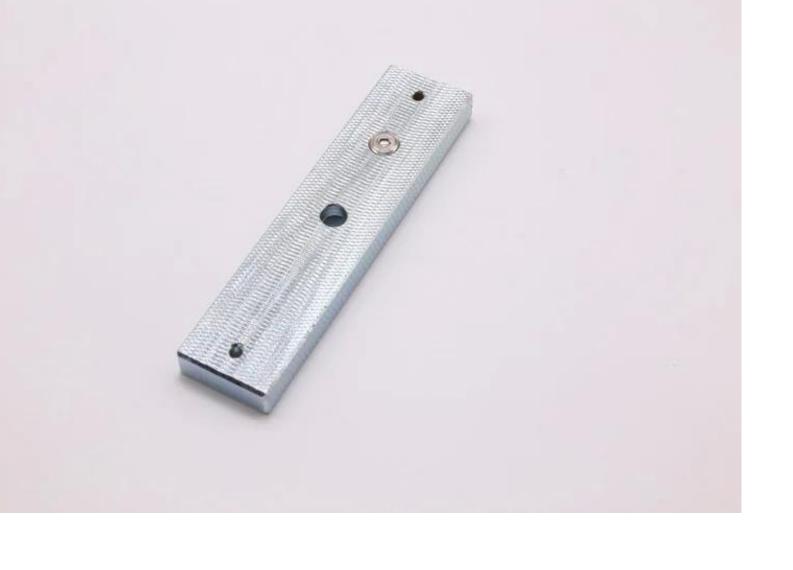

Detailed Images , OEM/ODM available

## ACM-Y180ZL

ZL Bracket for 180kg/300lbs Magnetic Lock