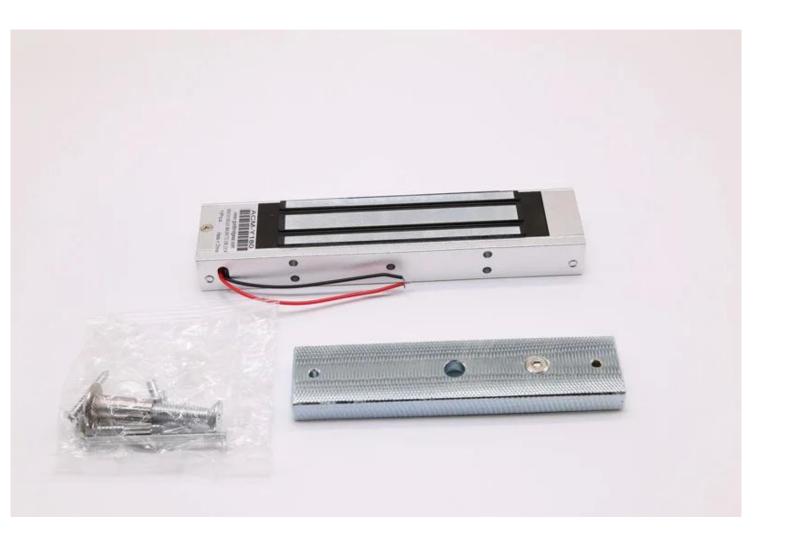

Detailed Images , OEM/ODM available

#### Packaging

Magnetic Lock packaging: 1unit per box, 10pcs per carton,

Carton size: 26\*26\*10cm, Gross Weight: 46kg. 50 cartons per pallet