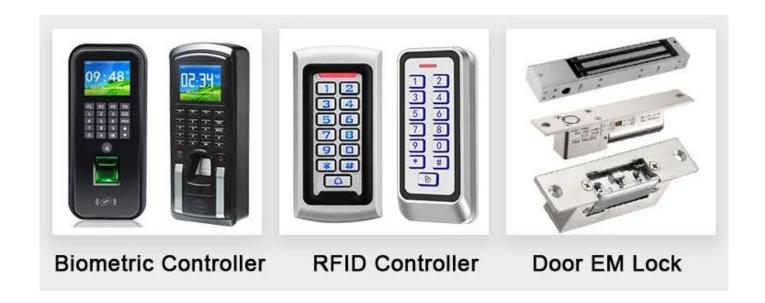

# **Complete Door Access Control Solution Provider**

**RFID Card** 

RFID Key fob

**RFID Wristband** 

Long Distance UHF Reader

Access Control Reader

Shenzhen Goldbridge focus on innovation R&D production and sales of IOT RFID products and application solution, rfid reader category including UHF desktop reader writer, UHF integrated reader, UHF R2000 fixed reader, UHF OEM module, RFID handheld reader, uhf rfid tags, active 2.4G rfid reader, EM 125KHZ Long range reader, industrial RFID hardware and integrated software, obtained the national high-tech enterprise certification FCC, CE and ROHS.