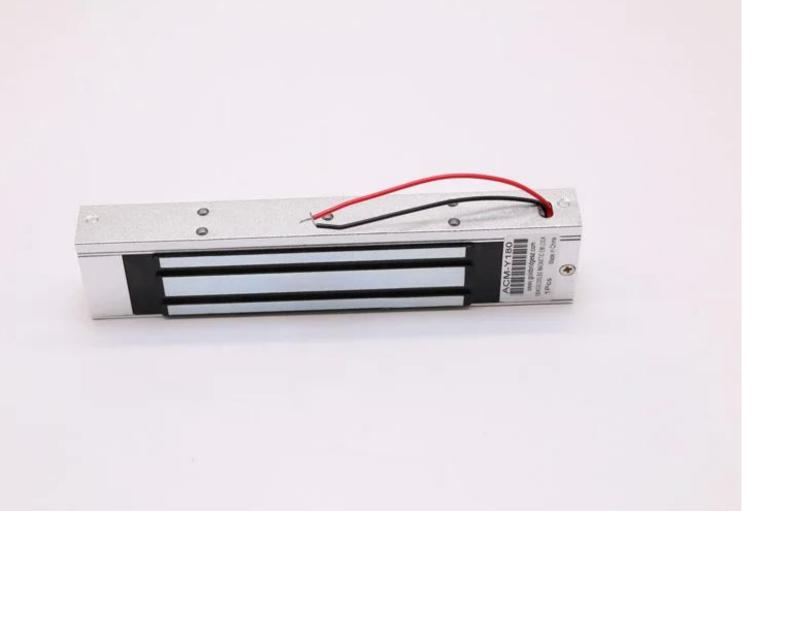

# **Product Description**

Hot selling 180kg 300lbs holding force Single Doors Electric Magnetic Lock for Access Control smart electromagnetic lock

Magnetic lock with 300lbs (180kg) holding force for single door

# Product Advanatge

- Collinear Load Test 180kg, 300pounds.
- Dual Voltage 12 or 24 VDC(optional).
- The Standard Voltage is 12VDC when Finished.
- MOV Provides Reverse Current Protection.
- Suitable For Wooden Door, Glass Door, Metal Door, Fireproof Door.
- LED Indicates the door Status.
- Lock Status sensor(NO/NC/COM)
- Door Status sensor(NO/NC/COM)
- Anti-Residual Magnetism Designed.
- High Strength Material, Anodized Aluminum Housing.
- Design without Mechanical Failure.
- Increase the holding Force, Dual Insulative Housing.
- CE Certificate by European Union, MA Certificate by China Public Security Office

Detailed Images , OEM/ODM available