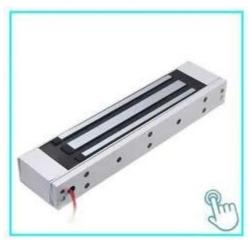

# **Product Description**

Hot selling 180kg 300lbs holding force Single Doors Electric Magnetic Lock for Access Control smart electromagnetic lock

Magnetic lock with 300lbs (180kg) holding force for single door

# Product Advanatge

- Collinear Load Test 180kg, 300pounds.
- Dual Voltage 12 or 24 VDC(optional).
- The Standard Voltage is 12VDC when Finished.
- MOV Provides Reverse Current Protection.
- Suitable For Wooden Door, Glass Door, Metal Door, Fireproof Door.
- LED Indicates the door Status.
- Lock Status sensor(NO/NC/COM)
- Door Status sensor(NO/NC/COM)
- Anti-Residual Magnetism Designed.
- High Strength Material, Anodized Aluminum Housing.
- Design without Mechanical Failure.
- Increase the holding Force, Dual Insulative Housing.
- CE Certificate by European Union, MA Certificate by China Public Security Office