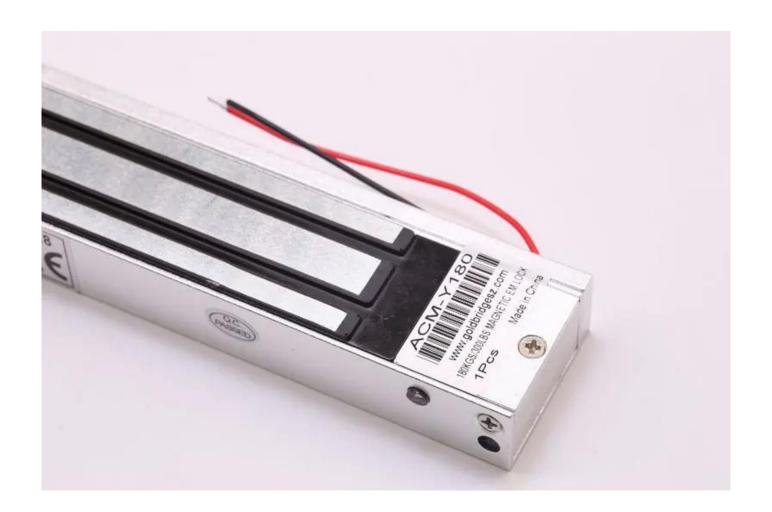

Detailed Images , OEM/ODM available

#### **ACM-Y180**

Surface mounted (180kg/300lbs) magnetic lock 2Bolts Fail safe.Suitable For: Wooden Door, Glass Door, Metal Door, Fire Proof Door.