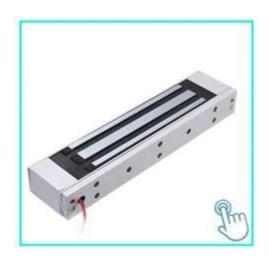

# **Product Description**

Hot selling 180kg 300lbs holding force Single Doors Electric Magnetic Lock for Access Control smart electromagnetic lock

Magnetic lock with 300lbs (180kg) holding force for single door

# Product Advanatge

- Collinear Load Test 180kg, 300pounds.
- Dual Voltage 12 or 24 VDC(optional).
- The Standard Voltage is 12VDC when Finished.
- MOV Provides Reverse Current Protection.
- Suitable For Wooden Door, Glass Door, Metal Door, Fireproof Door.
- LED Indicates the door Status.
- Lock Status sensor(NO/NC/COM)
- Door Status sensor(NO/NC/COM)
- Anti-Residual Magnetism Designed.
- High Strength Material, Anodized Aluminum Housing.
- Design without Mechanical Failure.
- Increase the holding Force, Dual Insulative Housing.
- CE Certificate by European Union, MA Certificate by China Public Security Office