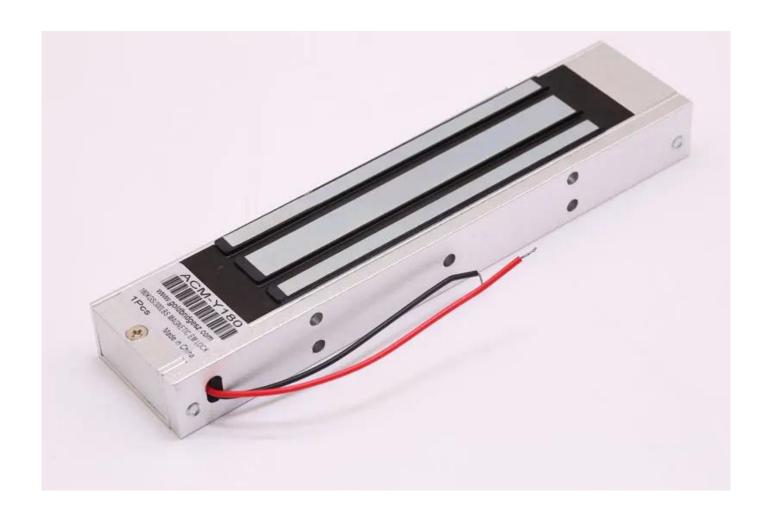

Detailed Images , OEM/ODM available

#### **ACM-Y180**

Surface mounted (180kg/300lbs) magnetic lock 2Bolts Fail safe.Suitable For: Wooden Door, Glass Door, Metal Door, Fire Proof Door.