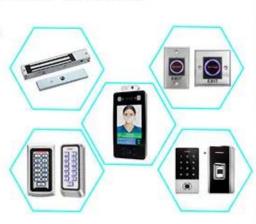

## ACM-Y280N

Backplate magnetic lock (280kgs/600lbs) Suitable For: Wooden Door, Glass Door, Metal Door, Fire| Proof Door

#### **ACM-Y180**

Surface mounted (180kg/300lbs) magnetic lock 2Bolts Fail safe.Suitable For: Wooden Door, Glass Door, Metal Door, Fire Proof Door.

#### **ACM-Y280**

280kg(600lbs) Single Door magnetic Lock Suitable For: Wooden Door, Glass Door, Metal Door, Fire Proof Door.