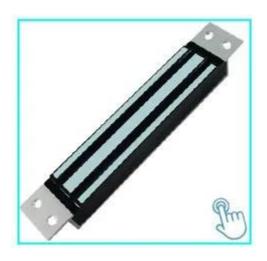

# Product Advanatge

- Collinear Load Test 180kg, 300pounds.
- Dual Voltage 12 or 24 VDC(optional).
- The Standard Voltage is 12VDC when Finished.
- MOV Provides Reverse Current Protection.
- Suitable For Wooden Door, Glass Door, Metal Door, Fireproof Door.
- LED Indicates the door Status.
- Lock Status sensor(NO/NC/COM)
- Door Status sensor(NO/NC/COM)
- Anti-Residual Magnetism Designed.
- High Strength Material, Anodized Aluminum Housing.
- Design without Mechanical Failure.
- Increase the holding Force, Dual Insulative Housing.
- CE Certificate by European Union, MA Certificate by China Public Security Office

#### **ACM-Y180**

Surface mounted (180kg/300lbs) magnetic lock 2Bolts Fail safe.Suitable For: Wooden Door, Glass Door, Metal Door, Fire Proof Door.