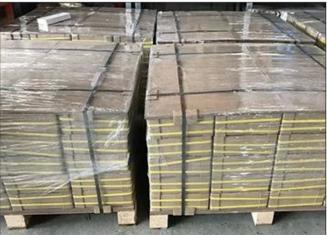

# Packing & Delivery

#### Packaging

Magnetic Lock packaging: 1unit per box, 10pcs per carton,

Carton size: 26\*26\*10cm, Gross Weight: 46kg. 50 cartons per pallet