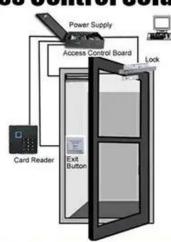

# **Complete Door Access Control Solution Provider**

**RFID Card** 

RFID Key fob

**RFID Wristband** 

Long Distance UHF Reader

Access Control Reader

Shenzhen Goldbridge focus on innovation R&D production and sales of IOT RFID products and application solution, rfid reader category including UHF desktop reader writer, UHF integrated reader, UHF R2000 fixed reader, UHF OEM module, RFID handheld reader, uhf rfid tags, active 2.4G rfid reader, EM 125KHZ Long range reader, industrial RFID hardware and integrated software, obtained the national high-tech enterprise certification FCC, CE and ROHS.