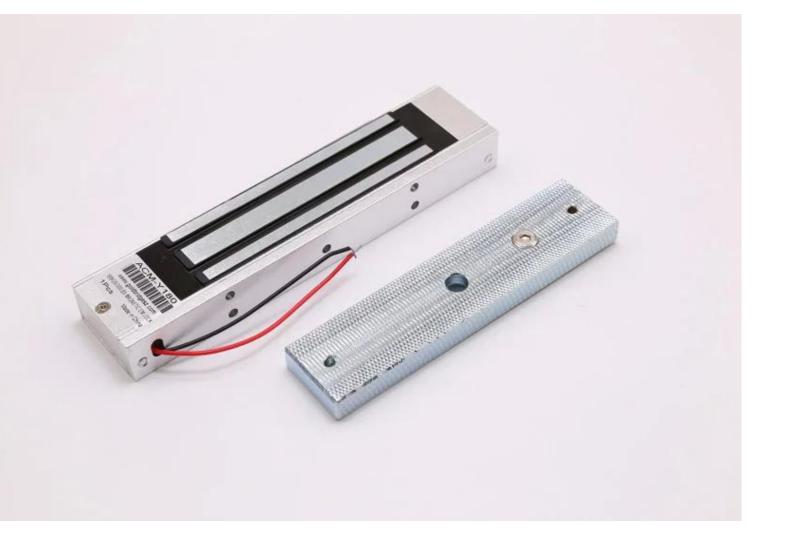

# **Product Description**



Hot selling 180kg 300lbs holding force Single Doors Electric Magnetic Lock for Access Control smart electromagnetic lock

Magnetic lock with 300lbs (180kg) holding force for single door

P a ₽

a m el

tı e

t B e

s a m

e þ

e r o

n

















# Product Advanatge

- Collinear Load Test 180kg, 300pounds.
- Dual Voltage 12 or 24 VDC(optional).
- The Standard Voltage is 12VDC when Finished.
- MOV Provides Reverse Current Protection.
- Suitable For Wooden Door, Glass Door, Metal Door, Fireproof Door.
- LED Indicates the door Status.
- Lock Status sensor(NO/NC/COM)
- Door Status sensor(NO/NC/COM)
- Anti-Residual Magnetism Designed.
- High Strength Material, Anodized Aluminum Housing.
- Design without Mechanical Failure.
- Increase the holding Force, Dual Insulative Housing.
- CE Certificate by European Union, MA Certificate by China Public Security Office

Detailed Images , OEM/ODM available

# Packing & Delivery





## Shipping Way

We have strong cooperation with DHL, FEDEX, TNT, UPS, EMS, Forwarder by SEA and By AIR