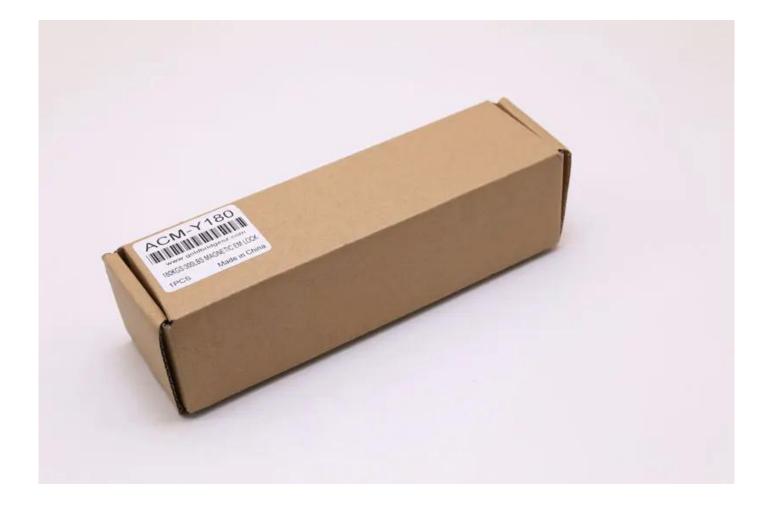

# **Product Description**

Hot selling 180kg 300lbs holding force Single Doors Electric Magnetic Lock for Access Control smart electromagnetic lock

Magnetic lock with 300lbs (180kg) holding force for single door

Detailed Images , OEM/ODM available