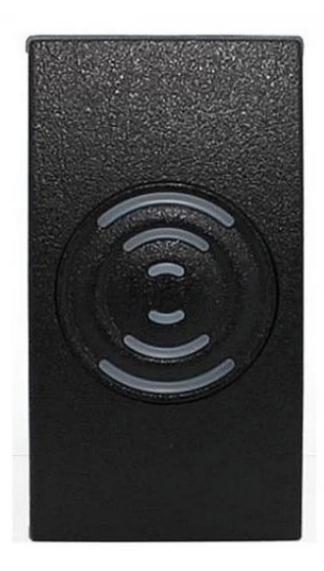

- > 125KHz Proximity /13.56MHz Mifare Card Reader
- > Read Range: Up to 10CM(125KHz)/5CM(13.56MHz)
- > 26/34bit Wiegand (default)
- > Easy to install on Metal Door Frame or Mullion
- > External LED Control
- > External Buzzer Control
- > Indoor / Outdoor Operation
- > Solid Epoxy Potted
- > Waterproof IP65
- > Reverse Polarity Protection